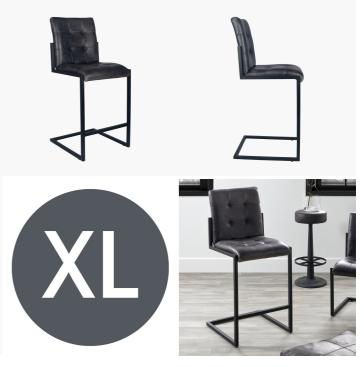

## 15-262-SG

| Item Desciption      | Arlo Steel Grey Leather & Iron Buttoned Bar Stool                                                                                                                                                                                                                   |  |
|----------------------|---------------------------------------------------------------------------------------------------------------------------------------------------------------------------------------------------------------------------------------------------------------------|--|
| Barcode              | 5018207383180                                                                                                                                                                                                                                                       |  |
| Country of Origin    | India                                                                                                                                                                                                                                                               |  |
| Factory              | MAHE001                                                                                                                                                                                                                                                             |  |
| Assembly Required    | No                                                                                                                                                                                                                                                                  |  |
| Packaging Materials  | Carton box, Bubble Wrap                                                                                                                                                                                                                                             |  |
| Mail Order Packaging | Yes                                                                                                                                                                                                                                                                 |  |
| Colour Group         | Grey                                                                                                                                                                                                                                                                |  |
| Web Description      | Beautiful steel grey leather with cushioning detail and matt black metal frame; this chair blends industrial style with comfort and quality. This barstool offers unrivalled comfort and also has a matching dining chair. Also available in vintage brown leather. |  |

| Item Dimensions (CM) (KG) |     |  |
|---------------------------|-----|--|
| Width                     | 51  |  |
| Depth                     | 58  |  |
| Height                    | 114 |  |
| Weight                    | 11  |  |

| Colour     |              |  |
|------------|--------------|--|
| Frame/Item | Black Finish |  |
| Fabric     | Grey Antique |  |

| Materials  |              |  |
|------------|--------------|--|
| Frame/Item | Iron         |  |
| Fabric     | Buff Leather |  |

## 15-262-SG

| Item Label Positions                                                                                                                                |     |  |  |
|-----------------------------------------------------------------------------------------------------------------------------------------------------|-----|--|--|
| Fire Safety Display Label                                                                                                                           | Yes |  |  |
| Swing Tag                                                                                                                                           | Yes |  |  |
| Additional Details                                                                                                                                  |     |  |  |
| Seating Height: 75cm Internal Seat Width: 46cm Internal Seat Depth: 43cm Internal Backrest Height: 44cm Full grain leather                          |     |  |  |
| Care Instructions                                                                                                                                   |     |  |  |
| This item is real leather and colour varitations can occur. Keep out of direct sunlight a sfading can occur. Wipe clean with a soft dry cloth only. |     |  |  |