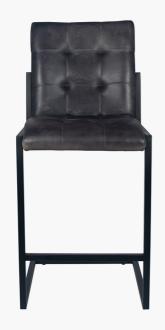

## 15-262-SG

| Item Desciption      | Arlo Steel Grey Leather & Iron Buttoned Bar Stool                                                                                                                                                                                                                   |  |
|----------------------|---------------------------------------------------------------------------------------------------------------------------------------------------------------------------------------------------------------------------------------------------------------------|--|
| Barcode              | 5018207383180                                                                                                                                                                                                                                                       |  |
| Country of Origin    | India                                                                                                                                                                                                                                                               |  |
| Factory              | MAHE001                                                                                                                                                                                                                                                             |  |
| Assembly Required    | No                                                                                                                                                                                                                                                                  |  |
| Packaging Materials  | Carton box, Bubble Wrap                                                                                                                                                                                                                                             |  |
| Mail Order Packaging | Yes                                                                                                                                                                                                                                                                 |  |
| Colour Group         | Grey                                                                                                                                                                                                                                                                |  |
| Web Description      | Beautiful steel grey leather with cushioning detail and matt black metal frame; this chair blends industrial style with comfort and quality. This barstool offers unrivalled comfort and also has a matching dining chair. Also available in vintage brown leather. |  |

| Item Dimensions (CM) (KG) |     |  |
|---------------------------|-----|--|
| Width                     | 51  |  |
| Depth                     | 58  |  |
| Height                    | 114 |  |
| Weight                    | 11  |  |

| Colour     |              |  |
|------------|--------------|--|
| Frame/Item | Black Finish |  |
| Fabric     | Grey Antique |  |

| Materials  |              |  |
|------------|--------------|--|
| Frame/Item | Iron         |  |
| Fabric     | Buff Leather |  |

## 15-262-SG

| Item Label Positions                                                                                                                                |     |  |  |
|-----------------------------------------------------------------------------------------------------------------------------------------------------|-----|--|--|
| Fire Safety Display Label                                                                                                                           | Yes |  |  |
| Swing Tag                                                                                                                                           | Yes |  |  |
| Additional Details                                                                                                                                  |     |  |  |
| Seating Height: 75cm Internal Seat Width: 46cm Internal Seat Depth: 43cm Internal Backrest Height: 44cm Full grain leather                          |     |  |  |
| Care Instructions                                                                                                                                   |     |  |  |
| This item is real leather and colour varitations can occur. Keep out of direct sunlight a sfading can occur. Wipe clean with a soft dry cloth only. |     |  |  |