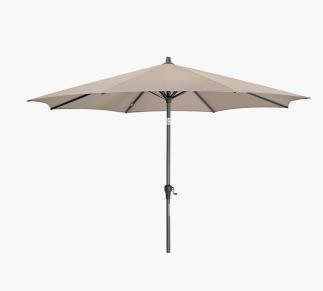

## 18-119-TA

| Item Desciption      | Riva 3m Round Taupe Parasol                                                                                                                                                                                                                                                                                                                                                                                                                                                                                                                                                                               |  |
|----------------------|-----------------------------------------------------------------------------------------------------------------------------------------------------------------------------------------------------------------------------------------------------------------------------------------------------------------------------------------------------------------------------------------------------------------------------------------------------------------------------------------------------------------------------------------------------------------------------------------------------------|--|
| Barcode              | 8717591771371                                                                                                                                                                                                                                                                                                                                                                                                                                                                                                                                                                                             |  |
| Factory              | PLAT001                                                                                                                                                                                                                                                                                                                                                                                                                                                                                                                                                                                                   |  |
| Country of Origin    | China                                                                                                                                                                                                                                                                                                                                                                                                                                                                                                                                                                                                     |  |
| Assembly Required    | Yes                                                                                                                                                                                                                                                                                                                                                                                                                                                                                                                                                                                                       |  |
| Packaging Materials  | Cardboard                                                                                                                                                                                                                                                                                                                                                                                                                                                                                                                                                                                                 |  |
| Mail Order Packaging | Yes                                                                                                                                                                                                                                                                                                                                                                                                                                                                                                                                                                                                       |  |
| Colour Group         | Brown                                                                                                                                                                                                                                                                                                                                                                                                                                                                                                                                                                                                     |  |
| Overall Area Needed  | 3000 x 3000mm                                                                                                                                                                                                                                                                                                                                                                                                                                                                                                                                                                                             |  |
| Aerocover            | 18-C-7982                                                                                                                                                                                                                                                                                                                                                                                                                                                                                                                                                                                                 |  |
| Web Description      | The Riva Parasol is available in three sizes (2.5m, 3m<br>and 3.5m) and all four colours including Anthracite, Luna<br>Grey, Taupe and Olive. It features an easy-rotate crank<br>and tension springs that ensure a smooth operation and<br>keep the canopy taught. Its handy tilting system enables<br>you to create the perfect shadow in your garden, patio<br>or balcony. The 3.5m round version has a ticker pole<br>and no tilt mechanism so that it is more wind resistant.<br>This parasol is 300gr polyester with a UPF35+.<br>A cover is available to order separately using the below<br>code: |  |
|                      | Parasol Aerocover, for when your parasol is in situ, through the hole in the table: 18-C-7982                                                                                                                                                                                                                                                                                                                                                                                                                                                                                                             |  |
|                      | Parasol Aerocover, for when you want to store it away: 18-C-7984                                                                                                                                                                                                                                                                                                                                                                                                                                                                                                                                          |  |

| Single Item Dimensions (CM) (KG)                                                                        |            |  |
|---------------------------------------------------------------------------------------------------------|------------|--|
| Width                                                                                                   | 300        |  |
| Depth                                                                                                   | 300        |  |
| Height                                                                                                  | 238        |  |
| Weight                                                                                                  | 5          |  |
| Single Item Colour                                                                                      |            |  |
| Frame/Item                                                                                              | Anthracite |  |
| Fabric                                                                                                  | Taupe      |  |
| Single Item Materials                                                                                   |            |  |
| Item/Frame                                                                                              | Aluminium  |  |
| Fabric                                                                                                  | Polyester  |  |
| Additional Details                                                                                      |            |  |
| Supplier part number: 7104E<br>Pole dia: 3.8cm<br>Parasol Bases this product is compatable with: 18-123 |            |  |