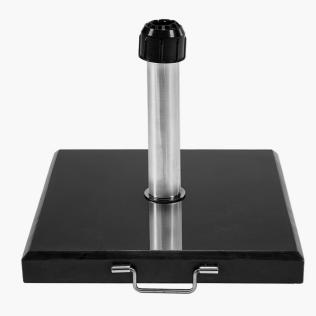

## 18-122

|                      | -                                                                                                                                                                                                                                                                                                                                                                                                                                                                                                    |  |
|----------------------|------------------------------------------------------------------------------------------------------------------------------------------------------------------------------------------------------------------------------------------------------------------------------------------------------------------------------------------------------------------------------------------------------------------------------------------------------------------------------------------------------|--|
| Item Desciption      | Rome Polished Black Granite 30KG Parasol Base                                                                                                                                                                                                                                                                                                                                                                                                                                                        |  |
| Barcode              | 8717591773122                                                                                                                                                                                                                                                                                                                                                                                                                                                                                        |  |
| Factory              | PLAT001                                                                                                                                                                                                                                                                                                                                                                                                                                                                                              |  |
| Country of Origin    | China                                                                                                                                                                                                                                                                                                                                                                                                                                                                                                |  |
| Assembly Required    | No                                                                                                                                                                                                                                                                                                                                                                                                                                                                                                   |  |
| Packaging Materials  | Cardboard                                                                                                                                                                                                                                                                                                                                                                                                                                                                                            |  |
| Mail Order Packaging | No                                                                                                                                                                                                                                                                                                                                                                                                                                                                                                   |  |
| Colour Group         | Black                                                                                                                                                                                                                                                                                                                                                                                                                                                                                                |  |
| Web Description      | Our parasol bases for centre pole parasols are fitted<br>with stainless steel tubes and water drainage. The<br>unique adapter system ensures parasols with a tube<br>diameter up to 48mm are always kept straight. The anti-<br>slip system ensures that the parasol can not spin in the<br>wind. Granite parasol bases are specially selected and<br>offered in a polished or a burned finish. The optional<br>swivel castors make your parasol more mobile in the<br>garden. 450x450x370mm (WxDxH) |  |

| Single Item Dimensions (CM) (KG) |                 |  |
|----------------------------------|-----------------|--|
| Width                            | 45              |  |
| Depth                            | 45              |  |
| Height                           | 5               |  |
| Weight                           | 30              |  |
| Single Item Colour               |                 |  |
| Frame/Item                       | Black           |  |
| Fabric                           |                 |  |
| Single Item Materials            |                 |  |
| Item/Frame                       | Granite         |  |
| Fabric                           | Stainless Steel |  |
| Additional Details               |                 |  |
| Supplier part number: 6007       |                 |  |