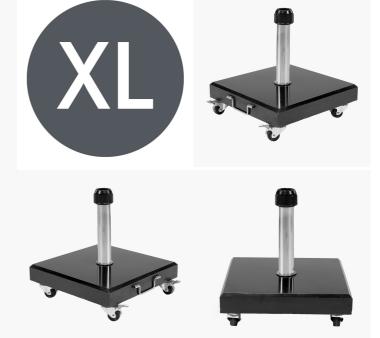

## 18-123

| -                    |                                                                                                                                                                                                                                                                                                                                                                                                                                                                                                      |  |
|----------------------|------------------------------------------------------------------------------------------------------------------------------------------------------------------------------------------------------------------------------------------------------------------------------------------------------------------------------------------------------------------------------------------------------------------------------------------------------------------------------------------------------|--|
| Item Desciption      | Rome Polished Black Granite 40KG Wheeled Parasol<br>Base                                                                                                                                                                                                                                                                                                                                                                                                                                             |  |
| Barcode              | 8717591775140                                                                                                                                                                                                                                                                                                                                                                                                                                                                                        |  |
| Barcode 2            | Base Box: 8717591777359                                                                                                                                                                                                                                                                                                                                                                                                                                                                              |  |
| Barcode 3            | Wheels Box: 8717591771821                                                                                                                                                                                                                                                                                                                                                                                                                                                                            |  |
| Factory              | PLAT001                                                                                                                                                                                                                                                                                                                                                                                                                                                                                              |  |
| Country of Origin    | China                                                                                                                                                                                                                                                                                                                                                                                                                                                                                                |  |
| Assembly Required    | Yes                                                                                                                                                                                                                                                                                                                                                                                                                                                                                                  |  |
| Packaging Materials  | Cardboard                                                                                                                                                                                                                                                                                                                                                                                                                                                                                            |  |
| Mail Order Packaging | No                                                                                                                                                                                                                                                                                                                                                                                                                                                                                                   |  |
| Colour Group         | Black                                                                                                                                                                                                                                                                                                                                                                                                                                                                                                |  |
| Web Description      | Our parasol bases for centre pole parasols are fitted<br>with stainless steel tubes and water drainage. The<br>unique adapter system ensures parasols with a tube<br>diameter up to 48mm are always kept straight. The anti-<br>slip system ensures that the parasol can not spin in the<br>wind. Granite parasol bases are specially selected and<br>offered in a polished or a burned finish. The optional<br>swivel castors make your parasol more mobile in the<br>garden. 450x450x370mm (WxDxH) |  |