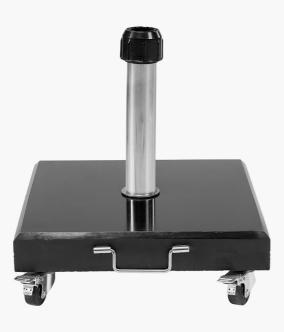

## 18-123

| -                    |                                                                                                                                                                                                                                                                                                                                                                                                                                                                                                      |  |
|----------------------|------------------------------------------------------------------------------------------------------------------------------------------------------------------------------------------------------------------------------------------------------------------------------------------------------------------------------------------------------------------------------------------------------------------------------------------------------------------------------------------------------|--|
| Item Desciption      | Rome Polished Black Granite 40KG Wheeled Parasol<br>Base                                                                                                                                                                                                                                                                                                                                                                                                                                             |  |
| Barcode              | 8717591775140                                                                                                                                                                                                                                                                                                                                                                                                                                                                                        |  |
| Barcode 2            | Base Box: 8717591777359                                                                                                                                                                                                                                                                                                                                                                                                                                                                              |  |
| Barcode 3            | Wheels Box: 8717591771821                                                                                                                                                                                                                                                                                                                                                                                                                                                                            |  |
| Factory              | PLAT001                                                                                                                                                                                                                                                                                                                                                                                                                                                                                              |  |
| Country of Origin    | China                                                                                                                                                                                                                                                                                                                                                                                                                                                                                                |  |
| Assembly Required    | Yes                                                                                                                                                                                                                                                                                                                                                                                                                                                                                                  |  |
| Packaging Materials  | Cardboard                                                                                                                                                                                                                                                                                                                                                                                                                                                                                            |  |
| Mail Order Packaging | No                                                                                                                                                                                                                                                                                                                                                                                                                                                                                                   |  |
| Colour Group         | Black                                                                                                                                                                                                                                                                                                                                                                                                                                                                                                |  |
| Web Description      | Our parasol bases for centre pole parasols are fitted<br>with stainless steel tubes and water drainage. The<br>unique adapter system ensures parasols with a tube<br>diameter up to 48mm are always kept straight. The anti-<br>slip system ensures that the parasol can not spin in the<br>wind. Granite parasol bases are specially selected and<br>offered in a polished or a burned finish. The optional<br>swivel castors make your parasol more mobile in the<br>garden. 450x450x370mm (WxDxH) |  |