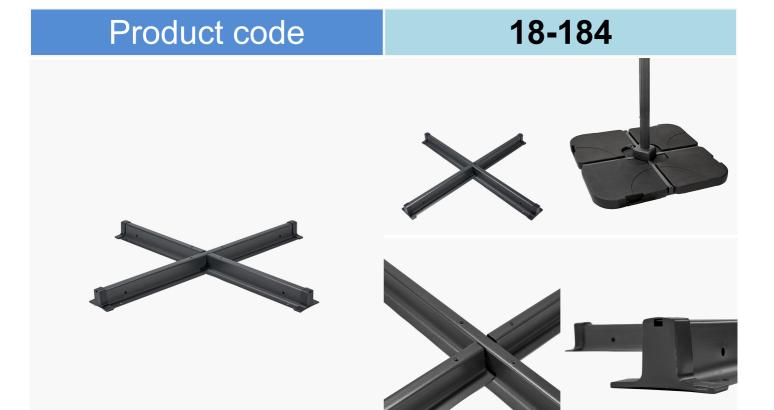

| Item Desciption      | Steel Parasol Cross Base                                                                                                                                                                                                                                                                                                                                      |
|----------------------|---------------------------------------------------------------------------------------------------------------------------------------------------------------------------------------------------------------------------------------------------------------------------------------------------------------------------------------------------------------|
| Barcode              | 8717591776864                                                                                                                                                                                                                                                                                                                                                 |
| Factory              | PLAT001                                                                                                                                                                                                                                                                                                                                                       |
| Country of Origin    | China                                                                                                                                                                                                                                                                                                                                                         |
| Assembly Required    | Yes                                                                                                                                                                                                                                                                                                                                                           |
| Packaging Materials  | Cardboard                                                                                                                                                                                                                                                                                                                                                     |
| Mail Order Packaging | Yes                                                                                                                                                                                                                                                                                                                                                           |
| Web Description      | This weather-resistant steel crossed base can be fixed permanently to the ground and can also be used with weights as an alternative to our 90kg bases. Please see item 18-227 for weights to be used in the Cross Base. Suitable for use with any Challenger, Falcon, Solarflex and Deltawing Parasols. The steel cross base measures 1000x1000x60mm (WxDxH) |

## Product code

18-184

| Battery Information    |    |  |
|------------------------|----|--|
| Are Batteries Included | No |  |

| Packaging Details (CM) (KG) |              |  |  |  |
|-----------------------------|--------------|--|--|--|
| Number of Product Boxes     | 1            |  |  |  |
| Product Box 1               |              |  |  |  |
| Content                     | 1 Cross Base |  |  |  |
| Width                       | 104          |  |  |  |
| Depth                       | 16.5         |  |  |  |
| Height                      | 8            |  |  |  |
| Weight                      | 4            |  |  |  |