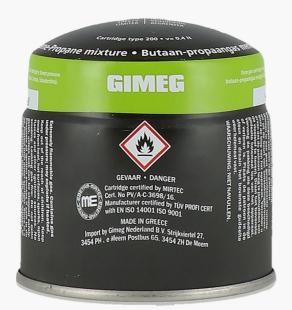

## 18-518

| Item Desciption     | Pierceable Gas Cartridge 190gr                                                                                                                                                                             |  |
|---------------------|------------------------------------------------------------------------------------------------------------------------------------------------------------------------------------------------------------|--|
| Barcode             | 8712757458967                                                                                                                                                                                              |  |
| Barcode 2           | Carton: 0012345678905                                                                                                                                                                                      |  |
| Factory             | GIME001                                                                                                                                                                                                    |  |
| Country of Origin   | China                                                                                                                                                                                                      |  |
| Packaging Materials | Carton                                                                                                                                                                                                     |  |
| Web Description     | As the Cosiscoop range is supplied without the gas<br>cartridge, for your ease we have the correct size,<br>190gram cartridge available here. The cartridge has a<br>burn time of approximately six hours. |  |