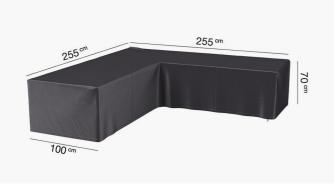

## 18-C-7941

| Item Desciption      | Lounge Set Aerocover L-Shape 255 x 255 x 100 x 70                                                                                                                                                                                                                                                                         |  |
|----------------------|---------------------------------------------------------------------------------------------------------------------------------------------------------------------------------------------------------------------------------------------------------------------------------------------------------------------------|--|
| Barcode              | 8717591773979                                                                                                                                                                                                                                                                                                             |  |
| Barcode 2            | Outer Box Barcode: 8717591777021                                                                                                                                                                                                                                                                                          |  |
| Factory              | PLAT001                                                                                                                                                                                                                                                                                                                   |  |
| Country of Origin    | China                                                                                                                                                                                                                                                                                                                     |  |
| Assembly Required    | No                                                                                                                                                                                                                                                                                                                        |  |
| Testing Details      | Aero Covers are tested for colour fastness and water vapour transmission.                                                                                                                                                                                                                                                 |  |
| Packaging Materials  | Cardboard                                                                                                                                                                                                                                                                                                                 |  |
| Mail Order Packaging | Yes                                                                                                                                                                                                                                                                                                                       |  |
| Colour Group         | Black                                                                                                                                                                                                                                                                                                                     |  |
| Web Description      | Lounge set Aerocover for L-shape lounge sets. The cover is water-resistant and provides UV protection as well as including a handy storage bag. This cover is perfect for protecting your outdoor furniture to keep clean and dry when not in use or during bad weather. This cover is compatible with large corner sets. |  |

| Single Item Dimensions (CM) (KG) |                        |  |
|----------------------------------|------------------------|--|
| Width                            | 255                    |  |
| Depth                            | 255                    |  |
| Height                           | 70                     |  |
| Weight                           | 1.7                    |  |
| Single Item Colour               |                        |  |
| Frame/Item                       |                        |  |
| Fabric                           | Anthracite             |  |
| Single Item Materials            |                        |  |
| Item/Frame                       |                        |  |
| Fabric                           | 100% Ripstop Polyester |  |
| Additional Details               |                        |  |
| Supplier part number: 7941       |                        |  |