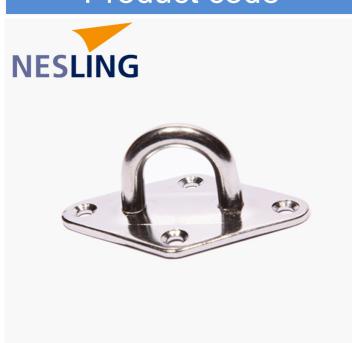

## 18-N316-7

| Item Desciption   | Pad eye 8mm, INOX                                                                                                                                                                                                                         |  |
|-------------------|-------------------------------------------------------------------------------------------------------------------------------------------------------------------------------------------------------------------------------------------|--|
| Barcode           | 8717677460144                                                                                                                                                                                                                             |  |
| Factory           | NESL001                                                                                                                                                                                                                                   |  |
| Country of Origin | China                                                                                                                                                                                                                                     |  |
| Web Description   | Our Nesling installation accessories help to make your shade sail a perfect fit for your outdoor space. Please see each individual shade sail for the specific accessories needed to securely install it according to your outdoor space. |  |