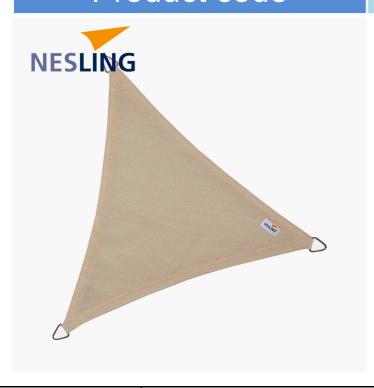

## 18-N508-082-35

| Item Desciption   | 5m Triangle Shade Sail Off-White                                                                                                                                                                                                                                                                                                                                                                  |
|-------------------|---------------------------------------------------------------------------------------------------------------------------------------------------------------------------------------------------------------------------------------------------------------------------------------------------------------------------------------------------------------------------------------------------|
| Barcode           | 8717677460533                                                                                                                                                                                                                                                                                                                                                                                     |
| Factory           | NESL001                                                                                                                                                                                                                                                                                                                                                                                           |
| Country of Origin | China                                                                                                                                                                                                                                                                                                                                                                                             |
| Colour Group      | White                                                                                                                                                                                                                                                                                                                                                                                             |
| Web Description   | Our Nesling Coolfit Triangle Shade Sails are made of very strong HDPE knotted canopy, 285gr/m2. They can stay outside the whole season (March-September) and offer up to 95% protection against damaging UV rays. Simple to install, clean and mould resistant. Installation Materials not included.  Installation Accessories Sold Separately.  Mounting Set For Triangle Shade Sails: 18-N317-1 |