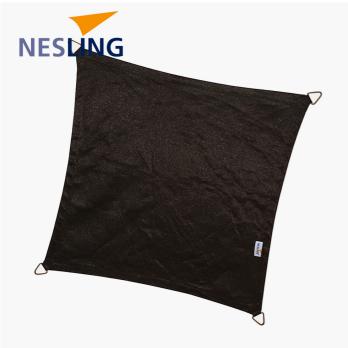

## 18-N506-082-43

| Item Desciption   | 3.6m Square Shade Sail Grey                                                                                                                                                                                                                                                                                                                                                                                                               |  |
|-------------------|-------------------------------------------------------------------------------------------------------------------------------------------------------------------------------------------------------------------------------------------------------------------------------------------------------------------------------------------------------------------------------------------------------------------------------------------|--|
| Barcode           | 8717677460328                                                                                                                                                                                                                                                                                                                                                                                                                             |  |
| Factory           | NESL001                                                                                                                                                                                                                                                                                                                                                                                                                                   |  |
| Country of Origin | China                                                                                                                                                                                                                                                                                                                                                                                                                                     |  |
| Colour Group      | Green                                                                                                                                                                                                                                                                                                                                                                                                                                     |  |
| Web Description   | Our Nesling Coolfit Triangle Shade Sails are made of<br>very strong HDPE knotted canopy, 285gr/m2. They can<br>stay outside the whole season (March-September) and<br>offer up to 95% protection against damaging UV rays.<br>Simple to install, clean and mould resistant. Installation<br>Materials not included.<br>Installation Accessories Sold Separately.<br>Mounting Set For Square/ Rectangular Shade Sails: 18-<br>N317-2?????? |  |