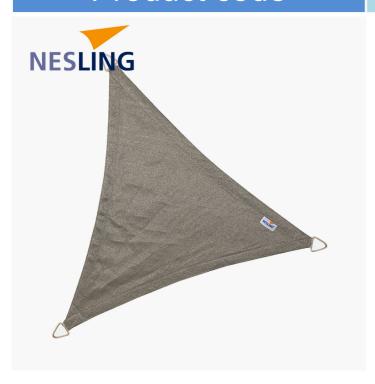

## 18-N506-082-33

| Item Desciption   | 3.6m Triangle Shade Sail Grey                                                                                                                                                                                                                                                                                                                                                                     |  |
|-------------------|---------------------------------------------------------------------------------------------------------------------------------------------------------------------------------------------------------------------------------------------------------------------------------------------------------------------------------------------------------------------------------------------------|--|
| Barcode           | 8717677460311                                                                                                                                                                                                                                                                                                                                                                                     |  |
| Factory           | NESL001                                                                                                                                                                                                                                                                                                                                                                                           |  |
| Country of Origin | China                                                                                                                                                                                                                                                                                                                                                                                             |  |
| Colour Group      | Green                                                                                                                                                                                                                                                                                                                                                                                             |  |
| Web Description   | Our Nesling Coolfit Triangle Shade Sails are made of very strong HDPE knotted canopy, 285gr/m2. They can stay outside the whole season (March-September) and offer up to 95% protection against damaging UV rays. Simple to install, clean and mould resistant. Installation Materials not included.  Installation Accessories Sold Separately.  Mounting Set For Triangle Shade Sails: 18-N317-1 |  |