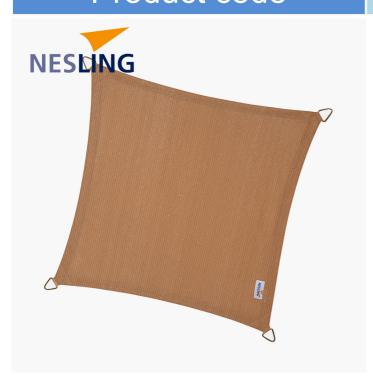

## 18-N501-082-43

| Item Desciption   | 3.6m Square Shade Sail Sand                                                                                                                                                                                                                                                                                                                                                                                         |
|-------------------|---------------------------------------------------------------------------------------------------------------------------------------------------------------------------------------------------------------------------------------------------------------------------------------------------------------------------------------------------------------------------------------------------------------------|
| Barcode           | 8717677460069                                                                                                                                                                                                                                                                                                                                                                                                       |
| Factory           | NESL001                                                                                                                                                                                                                                                                                                                                                                                                             |
| Country of Origin | China                                                                                                                                                                                                                                                                                                                                                                                                               |
| Colour Group      | Natural                                                                                                                                                                                                                                                                                                                                                                                                             |
| Web Description   | Our Nesling Coolfit Triangle Shade Sails are made of very strong HDPE knotted canopy, 285gr/m2. They can stay outside the whole season (March-September) and offer up to 95% protection against damaging UV rays. Simple to install, clean and mould resistant. Installation Materials not included.  Installation Accessories Sold Separately.  Mounting Set For Square/ Rectangular Shade Sails: 18-N317-2??????? |