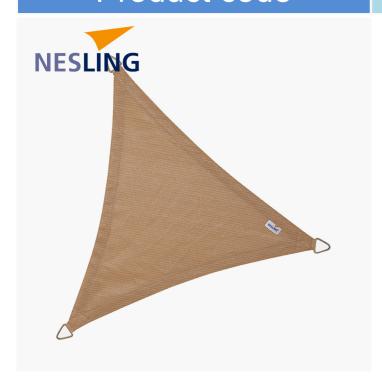

## 18-N501-082-35

| Item Desciption   | 5m Triangle Shade Sail Sand                                                                                                                                                                                                                                                                                                                                                                       |  |
|-------------------|---------------------------------------------------------------------------------------------------------------------------------------------------------------------------------------------------------------------------------------------------------------------------------------------------------------------------------------------------------------------------------------------------|--|
| Barcode           | 8717677460007                                                                                                                                                                                                                                                                                                                                                                                     |  |
| Factory           | NESL001                                                                                                                                                                                                                                                                                                                                                                                           |  |
| Country of Origin | China                                                                                                                                                                                                                                                                                                                                                                                             |  |
| Colour Group      | Natural                                                                                                                                                                                                                                                                                                                                                                                           |  |
| Web Description   | Our Nesling Coolfit Triangle Shade Sails are made of very strong HDPE knotted canopy, 285gr/m2. They can stay outside the whole season (March-September) and offer up to 95% protection against damaging UV rays. Simple to install, clean and mould resistant. Installation Materials not included.  Installation Accessories Sold Separately.  Mounting Set For Triangle Shade Sails: 18-N317-1 |  |