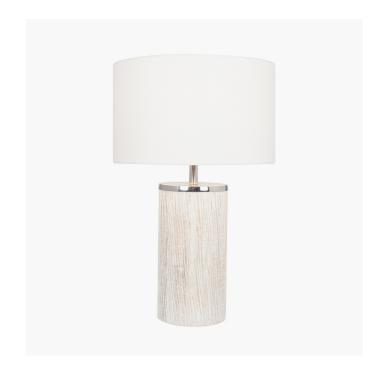

| Product code | 3 | 0-024-C      | Product Type                    |                      | Complete                                                                                                                                                                                                                                                                  |                             |
|--------------|---|--------------|---------------------------------|----------------------|---------------------------------------------------------------------------------------------------------------------------------------------------------------------------------------------------------------------------------------------------------------------------|-----------------------------|
|              |   |              | Description                     |                      | Haley White                                                                                                                                                                                                                                                               | Wash Wood Column Table Lamp |
|              |   |              | Range name                      |                      | Haley                                                                                                                                                                                                                                                                     |                             |
|              |   |              | Barcode                         |                      | 5018207173                                                                                                                                                                                                                                                                | 3040                        |
|              |   |              | Supplier code                   | )                    | CORE001                                                                                                                                                                                                                                                                   |                             |
|              |   |              | Country of or                   | igin                 | India                                                                                                                                                                                                                                                                     |                             |
|              |   |              | Standard cold                   | our group            | White                                                                                                                                                                                                                                                                     |                             |
|              |   |              | Selling colour                  | r                    | White wash                                                                                                                                                                                                                                                                |                             |
| 1            |   |              | Standard material group Wood an |                      | Wood and F                                                                                                                                                                                                                                                                | abric                       |
|              |   |              | Material comp                   | oosition             | Mango Woo                                                                                                                                                                                                                                                                 | od, Steel, Handloom         |
|              |   |              | Mail order packaging            |                      | Yes                                                                                                                                                                                                                                                                       |                             |
|              |   |              | Web descripti                   | ion                  | A beautiful statement piece for any room, this washed grey effect wood-panelled table lamp has contemporary feel. Cylindrical in shape with the chrome coloured top, this lamp will sit anywhere in the home. Complete with its own white handloom cotton cylinder shade. |                             |
|              |   | Longth (side | to side) (cm)                   | Denth (front to hack | hack) (cm) Height (top to bottom) (cm)                                                                                                                                                                                                                                    |                             |

|                           | Length (side to side) (cm)      | Depth (front to back) (cm)       | Height (top to bottom) (cm) |  |
|---------------------------|---------------------------------|----------------------------------|-----------------------------|--|
| Overall                   | 30                              | 30                               | 48                          |  |
| Base (from complete)      | 13                              | 13                               | 26                          |  |
| Shade (from complete)     | n/a                             | n/a                              | 18                          |  |
| Tapered shade top         | n/a                             | n/a                              |                             |  |
| Minimum drop              | n/a                             | Pendant body                     | n/a                         |  |
|                           |                                 | Product weight (kg)              | 1.1                         |  |
| Product Box               | 43                              | 27                               | 51                          |  |
| Product Box quantity      | 1                               | Product Box weight (kg)          | 3.8                         |  |
| Outer Box                 | n/a                             | n/a                              | n/a                         |  |
| Outer Box quantity        | n/a                             | Outer Box weight (kg)            | n/a                         |  |
|                           |                                 |                                  |                             |  |
| Number of bulbs           | 1                               | Shade lining colour and material | n/a                         |  |
| Bulb                      | ES GLS                          | Shade gimbal size                | 42mm                        |  |
| Wattage                   | 10-12W LED                      | Shade gimbal type and colour     | fixed                       |  |
| Tube riser                | 15mm W x 40mm H CHROME          | Cord grip                        | fixed in base               |  |
| Lampholder                | E27 White plastic               | Grommet                          | n/a                         |  |
| Cable colour and material | White plastic                   | Felt base/Feet                   | White feet                  |  |
| Cable type                | 2x0.75mm², 2m from side of base | UKCA/CE label                    | Yes                         |  |
| Plug                      | White UK 3 pin with 3 amp fuse  | Double insulated label           | Yes                         |  |
| Switch                    | White in-line                   | Traceability label               | on felt base                |  |
| User manual               | No                              | Y' statement label               | Yes                         |  |
| rating 20                 |                                 | Jeans date:                      | 24/02/2022 46:40:42         |  |
| Dimmable                  | No                              | Issue date:                      | 21/03/2022 16:19:49         |  |