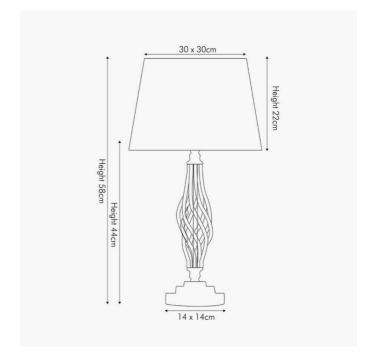

|                           | Length (side to side) (cm)      | Depth (front to back) (cm)       | Height (top to bottom) (cm) |
|---------------------------|---------------------------------|----------------------------------|-----------------------------|
| Overall                   | 30.5                            | 30.5                             | 57.5                        |
| Base (from complete)      | 14.5                            | 14.5                             | 43                          |
| Shade (from complete)     | 30.5                            | 30.5                             | 22                          |
| Tapered shade top         | 24                              | 24                               |                             |
| Minimum drop              | n/a                             | Pendant body                     | n/a                         |
|                           |                                 | Product weight (kg)              | 1.24                        |
| Product Box               | 34                              | 34                               | 52.5                        |
| Product Box quantity      | 1                               | Product Box weight (kg)          | 2.3                         |
| Outer Box                 | n/a                             | n/a                              | n/a                         |
| Outer Box quantity        | n/a                             | Outer Box weight (kg)            | n/a                         |
| Number of bulbs           | 3                               | Shade lining colour and material | n/a                         |
| Bulb                      | ES GLS                          | Shade gimbal size                | 42mm                        |
| Wattage                   | 10-12W LED                      | Shade gimbal type and colour     | fixed                       |
| Tube riser                | n/a                             | Cord grip                        | fixed in base               |
| Lampholder                | E27 White                       | Grommet                          | on side of base             |
| Cable colour and material | White plastic                   | Felt base/Feet                   | Black felt base             |
| Cable type                | 2x0.75mm², 2m from side of base | UKCA/CE label                    | Yes                         |
| Plug                      | White UK 3 pin with 3 amp fuse  | Double insulated label           | Yes                         |
| Switch                    | White in-line                   | Traceability label               | on felt base                |
| User manual               | No                              | Y' statement label               | Yes                         |
| P rating                  | 20                              |                                  |                             |
| _                         |                                 | Issue date:                      | 21/03/2022 16:19:50         |