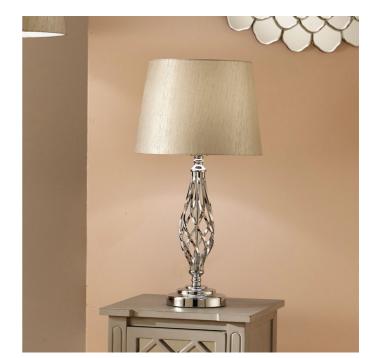

| Yes                         |
| Plug                      | White UK 3 pin with 3 amp fuse  | Double insulated label           | Yes                         |
| Switch                    | White in-line                   | Traceability label               | on felt base                |
| User manual               | No                              | Y' statement label               | Yes                         |
| P rating                  | 20                              |                                  |                             |
| _                         |                                 | Issue date:                      | 21/03/2022 16:19:50         |

For packaging and labeling information please refer to our Packaging and Labelling Supplier Manual.