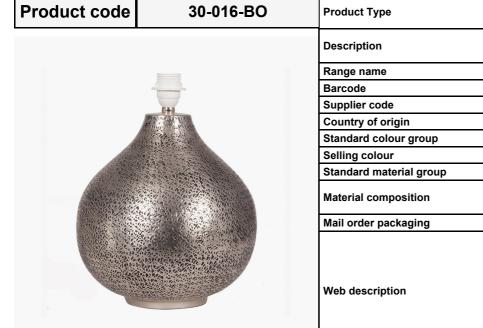

| Product Type            | Base Only                                                                                                                                                                                                                                                                    |  |  |
|-------------------------|------------------------------------------------------------------------------------------------------------------------------------------------------------------------------------------------------------------------------------------------------------------------------|--|--|
| Description             | Souk Antique Silver Hammered Metal Table Lamp                                                                                                                                                                                                                                |  |  |
| Range name              | Souk                                                                                                                                                                                                                                                                         |  |  |
| Barcode                 | 5018207172951                                                                                                                                                                                                                                                                |  |  |
| Supplier code           | GUIL302                                                                                                                                                                                                                                                                      |  |  |
| Country of origin       | India                                                                                                                                                                                                                                                                        |  |  |
| Standard colour group   | Silver                                                                                                                                                                                                                                                                       |  |  |
| Selling colour          | Nickel and black                                                                                                                                                                                                                                                             |  |  |
| Standard material group | Metal                                                                                                                                                                                                                                                                        |  |  |
| Material composition    | Aluminium                                                                                                                                                                                                                                                                    |  |  |
| Mail order packaging    | Yes                                                                                                                                                                                                                                                                          |  |  |
| Web description         | Add a hint of the Moroccan Souk with this hammered metal table lamp. The hammered effect creates a beautiful textured finish and would be a fabulous scene stealer touch to any room in the home. This table lamp is complemented perfectly with one of our cylinder shades. |  |  |