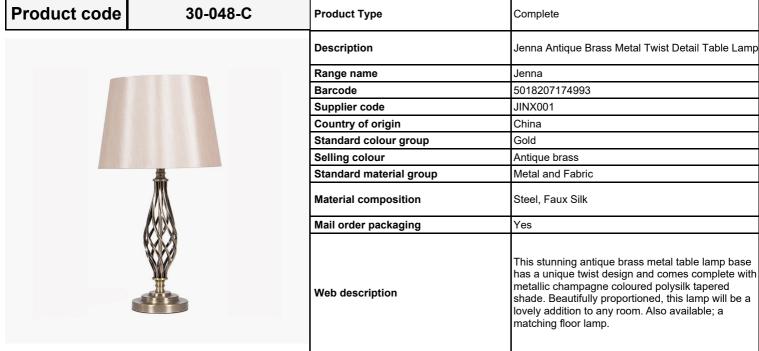

|                           | Length (side to side) (cm)      | Depth (front to back) (cm)       | Height (top to bottom) (cm) |
|---------------------------|---------------------------------|----------------------------------|-----------------------------|
| Overall                   | 30.5                            | 30.5                             | 57.5                        |
| Base (from complete)      | 13                              | 13                               | 43                          |
| Shade (from complete)     | 30                              | 30                               | 22                          |
| Tapered shade top         | 22                              | 22                               |                             |
| Minimum drop