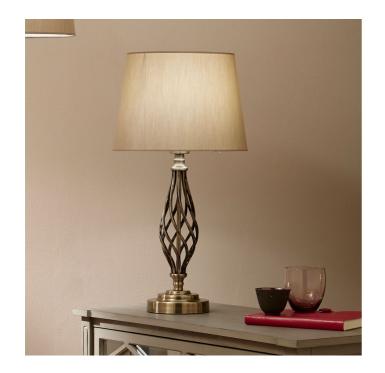

l                    | Yes                         |
| Plug                      | White UK 3 pin with 3 amp fuse  | Double insulated label           | Yes                         |
| Switch                    | White in-line                   | Traceability label               | on felt base                |
| User manual               | No                              | Y' statement label               | Yes                         |
| IP rating                 | 20                              | legue deter                      | 21/03/2022 16:19:57         |
| Dimmable                  | No                              | - Issue date:                    |                             |

For packaging and labeling information please refer to our Packaging and Labelling Supplier Manual.