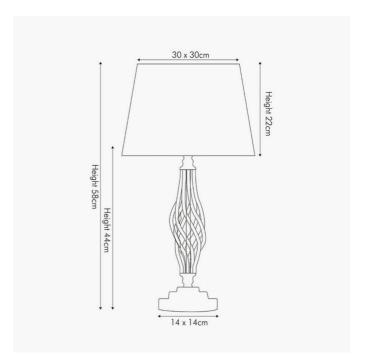

|                           | Length (side to side) (cm)      | Depth (front to back) (cm)       | Height (top to bottom) (cm) |
|---------------------------|---------------------------------|----------------------------------|-----------------------------|
| Overall                   | 30.5                            | 30.5                             | 57.5                        |
| Base (from complete)      | 13                              | 13                               | 43                          |
| Shade (from complete)     | 30                              | 30                               | 22                          |
| Tapered shade top         | 22                              | 22                               |                             |
| Minimum drop              | n/a                             | Pendant body                     | n/a                         |
|                           |                                 | Product weight (kg)              | 1.24                        |
| Product Box               | 34                              | 34                               | 52.5                        |
| Product Box quantity      | 1                               | Product Box weight (kg)          | 2.3                         |
| Outer Box                 | n/a                             | n/a                              | n/a                         |
| Outer Box quantity        | n/a                             | Outer Box weight (kg)            | n/a                         |
|                           |                                 |                                  |                             |
| Number of bulbs           | 1                               | Shade lining colour and material | n/a                         |
| Bulb                      | ES GLS                          | Shade gimbal size                | 42mm                        |
| Wattage                   | 10-12W LED                      | Shade gimbal type and colour     | fixed                       |
| Tube riser                | n/a                             | Cord grip                        | fixed in base               |
| Lampholder                | E27 White                       | Grommet                          | on side of base             |
| Cable colour and material | White plastic                   | Felt base/Feet                   | Black felt base             |
| Cable type                | 2x0.75mm², 2m from side of base | UKCA/CE label                    | Yes                         |
| Plug                      | White UK 3 pin with 3 amp fuse  | Double insulated label           | Yes                         |
| Switch                    | White in-line                   | Traceability label               | on felt base                |
| User manual               | No                              | Y' statement label               | Yes                         |
| IP rating                 | 20                              | legue deter                      | 21/03/2022 16:19:57         |
| Dimmable                  | No                              | - Issue date:                    |                             |