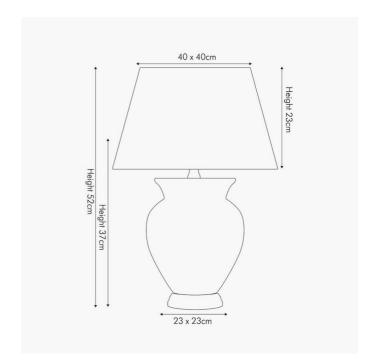

| Length (side to side) (cm)      | Depth (front to back) (cm)                                                                                                                                             | Height (top to bottom) (cm) |
|---------------------------------|------------------------------------------------------------------------------------------------------------------------------------------------------------------------|-----------------------------|
| 40                              | 40                                                                                                                                                                     | 52                          |
| 23                              | 23                                                                                                                                                                     | 37                          |
| 40                              | 40                                                                                                                                                                     | 23                          |
| 24                              | 24                                                                                                                                                                     |                             |
| n/a                             | Pendant body                                                                                                                                                           | n/a                         |
|                                 | Product weight (kg)                                                                                                                                                    | 3.3                         |
| 43                              | 43                                                                                                                                                                     | 52                          |
| 1                               | Product Box weight (kg)                                                                                                                                                | 4.3                         |
| n/a                             | n/a                                                                                                                                                                    | n/a                         |
| n/a                             | Outer Box weight (kg)                                                                                                                                                  | n/a                         |
|                                 |                                                                                                                                                                        | T ,                         |
| 1                               | Shade lining colour and material                                                                                                                                       | n/a                         |
| ES GLS                          | Shade gimbal size                                                                                                                                                      | 42mm                        |
| 10-12W LED                      | Shade gimbal type and colour                                                                                                                                           | fixed                       |
| n/a                             | Cord grip                                                                                                                                                              | fixed in base               |
| E27 White                       | Grommet                                                                                                                                                                | n/a                         |
| White plastic                   | Felt base/Feet                                                                                                                                                         | Black felt base             |
| 2x0.75mm², 2m from side of base | UKCA/CE label                                                                                                                                                          | Yes                         |
| White UK 3 pin with 3 amp fuse  | Double insulated label                                                                                                                                                 | Yes                         |
| White in-line                   | Traceability label                                                                                                                                                     | on felt base                |
| No                              | Y' statement label                                                                                                                                                     | Yes                         |
| 20                              | Jacob detail                                                                                                                                                           | 21/03/2022 16:19:58         |
| No                              | 1 issue date:                                                                                                                                                          |                             |
|                                 | 40 23 40 24 n/a  43 1 n/a  1 n/a  1 ES GLS 10-12W LED n/a  E27 White White plastic  2x0.75mm², 2m from side of base White UK 3 pin with 3 amp fuse White in-line No 20 | 40                          |