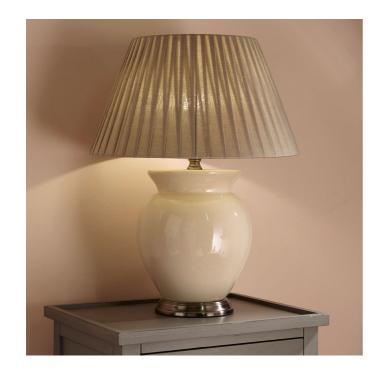

| Jacob detail                                                                                                                                                           | 21/03/2022 16:19:58         |
| No                              | 1 issue date:                                                                                                                                                          |                             |
|                                 | 40 23 40 24 n/a  43 1 n/a  1 n/a  1 ES GLS 10-12W LED n/a  E27 White White plastic  2x0.75mm², 2m from side of base White UK 3 pin with 3 amp fuse White in-line No 20 | 40                          |

For packaging and labeling information please refer to our Packaging and Labelling Supplier Manual.