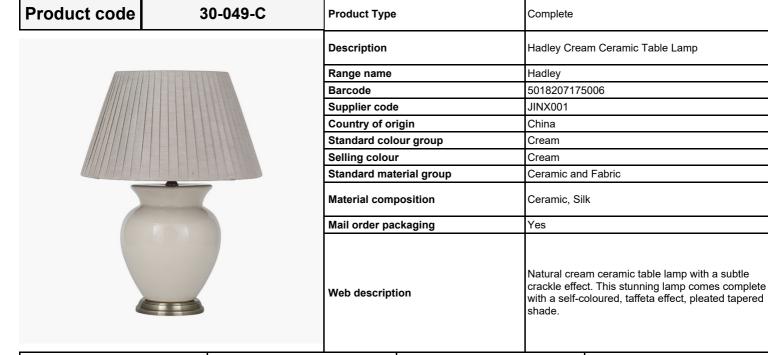

| Length (side to side) (cm)      | Depth (front to back) (cm)                                                                                                                                             | Height (top to bottom) (cm) |
|---------------------------------|------------------------------------------------------------------------------------------------------------------------------------------------------------------------|-----------------------------|
| 40                              | 40                                                                                                                                                                     | 52                          |
| 23                              | 23                                                                                                                                                                     | 37                          |
| 40                              | 40                                                                                                                                                                     | 23                          |
| 24                              | 24                                                                                                                                                                     |                             |
| n/a                             | Pendant body                                                                                                                                                           | n/a                         |
|                                 | Product weight (kg)                                                                                                                                                    | 3.3                         |
| 43                              | 43                                                                                                                                                                     | 52                          |
| 1                               | Product Box weight (kg)                                                                                                                                                | 4.3                         |
| n/a                             | n/a                                                                                                                                                                    | n/a                         |
| n/a                             | Outer Box weight (kg)                                                                                                                                                  | n/a                         |
|                                 |                                                                                                                                                                        | T ,                         |
| 1                               | Shade lining colour and material                                                                                                                                       | n/a                         |
| ES GLS                          | Shade gimbal size                                                                                                                                                      | 42mm                        |
| 10-12W LED                      | Shade gimbal type and colour                                                                                                                                           | fixed                       |
| n/a                             | Cord grip                                                                                                                                                              | fixed in base               |
| E27 White                       | Grommet                                                                                                                                                                | n/a                         |
| White plastic                   | Felt base/Feet                                                                                                                                                         | Black felt base             |
| 2x0.75mm², 2m from side of base | UKCA/CE label                                                                                                                                                          | Yes                         |
| White UK 3 pin with 3 amp fuse  | Double insulated label                                                                                                                                                 | Yes                         |
| White in-line                   | Traceability label                                                                                                                                                     | on felt base                |
| No                              | Y' statement label                                                                                                                                                     | Yes                         |
| 20                              | Jacob detail                                                                                                                                                           | 21/03/2022 16:19:58         |
| No                              | 1 issue date:                                                                                                                                                          |                             |
|                                 | 40 23 40 24 n/a  43 1 n/a  1 n/a  1 ES GLS 10-12W LED n/a  E27 White White plastic  2x0.75mm², 2m from side of base White UK 3 pin with 3 amp fuse White in-line No 20 | 40                          |