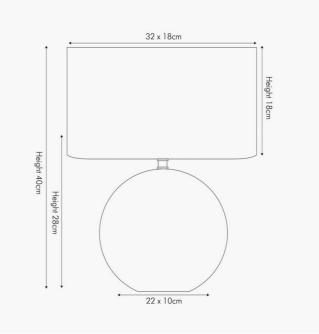

| Product code                                                                                        | duct code 30-037-C              |                                              | Product Type            |            | Complete                                                                                                                                                                                                                                                                     |  |
|-----------------------------------------------------------------------------------------------------|---------------------------------|----------------------------------------------|-------------------------|------------|------------------------------------------------------------------------------------------------------------------------------------------------------------------------------------------------------------------------------------------------------------------------------|--|
|                                                                                                     |                                 | Description                                  | Description             |            | Mabel Bronze Dot Textured Ceramic Table Lamp                                                                                                                                                                                                                                 |  |
|                                                                                                     |                                 | Range name                                   | Range name              |            | Mabel                                                                                                                                                                                                                                                                        |  |
|                                                                                                     |                                 | -                                            |                         | 5018207174 | 018207174825                                                                                                                                                                                                                                                                 |  |
|                                                                                                     |                                 | Supplier code                                | Supplier code JII       |            | JINX001                                                                                                                                                                                                                                                                      |  |
|                                                                                                     |                                 | Country of origin C                          |                         | China      |                                                                                                                                                                                                                                                                              |  |
|                                                                                                     |                                 | Standard col                                 | Standard colour group   |            | Bronze                                                                                                                                                                                                                                                                       |  |
|                                                                                                     |                                 |                                              | <b>J</b>                |            | Bronze                                                                                                                                                                                                                                                                       |  |
|                                                                                                     |                                 | Standard mat                                 |                         |            | Ceramic and Fabric                                                                                                                                                                                                                                                           |  |
|                                                                                                     |                                 | Material com                                 |                         |            | Ceramic, Silk                                                                                                                                                                                                                                                                |  |
|                                                                                                     |                                 | Mail order pa                                | Mail order packaging Ye |            | Yes                                                                                                                                                                                                                                                                          |  |
|                                                                                                     |                                 | Web descript                                 | /eb description         |            | This ceramic table lamp base with a 'hammered'<br>texture and bronze finish would be the statement of<br>any room. Complete with its own taupe taffeta<br>effect, oval shade, this lamp is perfect for lighting<br>any living space. Also available in silver and<br>copper. |  |
|                                                                                                     | Length (side to                 | Length (side to side) (cm)                   |                         | (cm)       | Height (top to bottom) (cm)                                                                                                                                                                                                                                                  |  |
| Overall                                                                                             | 32                              |                                              | 18                      |            | 40                                                                                                                                                                                                                                                                           |  |
| Base (from complete)                                                                                | 22                              |                                              | 10                      |            | 28                                                                                                                                                                                                                                                                           |  |
| Shade (from complete)                                                                               | n/a                             |                                              | n/a                     |            | 18                                                                                                                                                                                                                                                                           |  |
|                                                                                                     |                                 |                                              |                         |            | 10                                                                                                                                                                                                                                                                           |  |
| Tapered shade top                                                                                   | n/a                             |                                              | n/a                     |            |                                                                                                                                                                                                                                                                              |  |
| Minimum drop n/a                                                                                    |                                 |                                              | Pendant body            |            | n/a                                                                                                                                                                                                                                                                          |  |
|                                                                                                     |                                 |                                              | Product weight (kg)     |            | 1.3                                                                                                                                                                                                                                                                          |  |
| Product Box 34.5                                                                                    |                                 |                                              | 21.5                    |            | 36                                                                                                                                                                                                                                                                           |  |
| Product Box quantity                                                                                | 1                               | 1                                            |                         |            | 2.1                                                                                                                                                                                                                                                                          |  |
| Outer Box                                                                                           | n/a                             | n/a                                          |                         |            | n/a                                                                                                                                                                                                                                                                          |  |
| Outer Box quantity                                                                                  | n/a                             | n/a                                          |                         |            | n/a                                                                                                                                                                                                                                                                          |  |
|                                                                                                     |                                 |                                              | Outer Box weight (kg)   |            |                                                                                                                                                                                                                                                                              |  |
| Number of bulbs                                                                                     | 1                               | 1                                            |                         | material   | n/a                                                                                                                                                                                                                                                                          |  |
| Bulb                                                                                                | ES GLS                          | ES GLS                                       |                         |            | 42mm                                                                                                                                                                                                                                                                         |  |
| Wattage                                                                                             | 6-9W LED                        | 6-9W LED                                     |                         | olour      | fixed                                                                                                                                                                                                                                                                        |  |
| Tube riser                                                                                          | 25mm                            | 25mm                                         |                         |            | fixed in base                                                                                                                                                                                                                                                                |  |
| Lampholder                                                                                          | E27 White                       | E27 White                                    |                         |            | n/a                                                                                                                                                                                                                                                                          |  |
| Cable colour and materi                                                                             | al White plastic                | White plastic                                |                         |            | Black felt base                                                                                                                                                                                                                                                              |  |
| Cable type                                                                                          | 2x0.75mm <sup>2</sup> , 2m from | 2x0.75mm <sup>2</sup> , 2m from side of base |                         |            | Yes                                                                                                                                                                                                                                                                          |  |
| Plug                                                                                                | White UK 3 pin with 3           | White UK 3 pin with 3 amp fuse               |                         |            | Yes                                                                                                                                                                                                                                                                          |  |
| Switch                                                                                              | White in-line                   | White in-line                                |                         |            | on felt base                                                                                                                                                                                                                                                                 |  |
| User manual                                                                                         | Νο                              | No                                           |                         |            | Yes                                                                                                                                                                                                                                                                          |  |
| IP rating 20<br>Dimmable No                                                                         |                                 |                                              | Issue date:             |            | 21/03/2022 16:19:52                                                                                                                                                                                                                                                          |  |
|                                                                                                     |                                 |                                              |                         |            |                                                                                                                                                                                                                                                                              |  |
| For packaging and labeling information please refer to our Packaging and Labelling Supplier Manual. |                                 |                                              |                         |            |                                                                                                                                                                                                                                                                              |  |