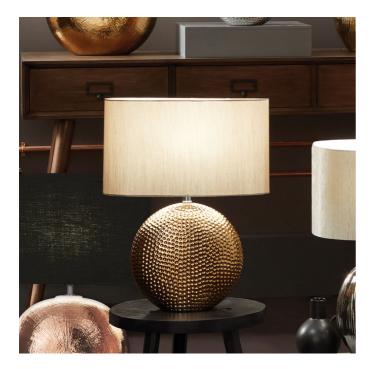

| Product code                                                                                        | duct code 30-037-C              |                                              | Product Type            |            | Complete                                                                                                                                                                                                                                                                     |  |
|-----------------------------------------------------------------------------------------------------|---------------------------------|----------------------------------------------|-------------------------|------------|------------------------------------------------------------------------------------------------------------------------------------------------------------------------------------------------------------------------------------------------------------------------------|--|
|                                                                                                     |                                 | Description                                  | Description             |            | Mabel Bronze Dot Textured Ceramic Table Lamp                                                                                                                                                                                                                                 |  |
|                                                                                                     |                                 | Range name                                   | Range name              |            | Mabel                                                                                                                                                                                                                                                                        |  |
|                                                                                                     |                                 | -                                            |                         | 5018207174 | 018207174825                                                                                                                                                                                                                                                                 |  |
|                                                                                                     |                                 | Supplier code                                | Supplier code JII       |            | JINX001                                                                                                                                                                                                                                                                      |  |
|                                                                                                     |                                 | Country of origin C                          |                         | China      |                                                                                                                                                                                                                                                                              |  |
|                                                                                                     |                                 | Standard col                                 | Standard colour group   |            | Bronze                                                                                                                                                                                                                                                                       |  |
|                                                                                                     |                                 |                                              | <b>J</b>                |            | Bronze                                                                                                                                                                                                                                                                       |  |
|                                                                                                     |                                 | Standard mat                                 |                         |            | Ceramic and Fabric                                                                                                                                                                                                                                                           |  |
|                                                                                                     |                                 | Material com                                 |                         |            | Ceramic, Silk                                                                                                                                                                                                                                                                |  |
|                                                                                                     |                                 | Mail order pa                                | Mail order packaging Ye |            | Yes                                                                                                                                                                                                                                                                          |  |
|                                                                                                     |                                 | Web descript                                 | /eb description         |            | This ceramic table lamp base with a 'hammered'<br>texture and bronze finish would be the statement of<br>any room. Complete with its own taupe taffeta<br>effect, oval shade, this lamp is perfect for lighting<br>any living space. Also available in silver and<br>copper. |  |
|                                                                                                     | Length (side to                 | Length (side to side) (cm)                   |                         | (cm)       | Height (top to bottom) (cm)                                                                                                                                                                                                                                                  |  |
| Overall                                                                                             | 32                              |                                              | 18                      |            | 40                                                                                                                                                                                                                                                                           |  |
| Base (from complete)                                                                                | 22                              |                                              | 10                      |            | 28                                                                                                                                                                                                                                                                           |  |
| Shade (from complete)                                                                               | n/a                             |                                              | n/a                     |            | 18                                                                                                                                                                                                                                                                           |  |
|                                                                                                     |                                 |                                              |                         |            | 10                                                                                                                                                                                                                                                                           |  |
| Tapered shade top                                                                                   | n/a                             |                                              | n/a                     |            |                                                                                                                                                                                                                                                                              |  |
| Minimum drop n/a                                                                                    |                                 |                                              | Pendant body            |            | n/a                                                                                                                                                                                                                                                                          |  |
|                                                                                                     |                                 |                                              | Product weight (kg)     |            | 1.3                                                                                                                                                                                                                                                                          |  |
| Product Box 34.5                                                                                    |                                 |                                              | 21.5                    |            | 36                                                                                                                                                                                                                                                                           |  |
| Product Box quantity                                                                                | 1                               | 1                                            |                         |            | 2.1                                                                                                                                                                                                                                                                          |  |
| Outer Box                                                                                           | n/a                             | n/a                                          |                         |            | n/a                                                                                                                                                                                                                                                                          |  |
| Outer Box quantity                                                                                  | n/a                             | n/a                                          |                         |            | n/a                                                                                                                                                                                                                                                                          |  |
|                                                                                                     |                                 |                                              | Outer Box weight (kg)   |            |                                                                                                                                                                                                                                                                              |  |
| Number of bulbs                                                                                     | 1                               | 1                                            |                         | material   | n/a                                                                                                                                                                                                                                                                          |  |
| Bulb                                                                                                | ES GLS                          | ES GLS                                       |                         |            | 42mm                                                                                                                                                                                                                                                                         |  |
| Wattage                                                                                             | 6-9W LED                        | 6-9W LED                                     |                         | olour      | fixed                                                                                                                                                                                                                                                                        |  |
| Tube riser                                                                                          | 25mm                            | 25mm                                         |                         |            | fixed in base                                                                                                                                                                                                                                                                |  |
| Lampholder                                                                                          | E27 White                       | E27 White                                    |                         |            | n/a                                                                                                                                                                                                                                                                          |  |
| Cable colour and materi                                                                             | al White plastic                | White plastic                                |                         |            | Black felt base                                                                                                                                                                                                                                                              |  |
| Cable type                                                                                          | 2x0.75mm <sup>2</sup> , 2m from | 2x0.75mm <sup>2</sup> , 2m from side of base |                         |            | Yes                                                                                                                                                                                                                                                                          |  |
| Plug                                                                                                | White UK 3 pin with 3           | White UK 3 pin with 3 amp fuse               |                         |            | Yes                                                                                                                                                                                                                                                                          |  |
| Switch                                                                                              | White in-line                   | White in-line                                |                         |            | on felt base                                                                                                                                                                                                                                                                 |  |
| User manual                                                                                         | Νο                              | No                                           |                         |            | Yes                                                                                                                                                                                                                                                                          |  |
| IP rating 20<br>Dimmable No                                                                         |                                 |                                              | Issue date:             |            | 21/03/2022 16:19:52                                                                                                                                                                                                                                                          |  |
|                                                                                                     |                                 |                                              |                         |            |                                                                                                                                                                                                                                                                              |  |
| For packaging and labeling information please refer to our Packaging and Labelling Supplier Manual. |                                 |                                              |                         |            |                                                                                                                                                                                                                                                                              |  |