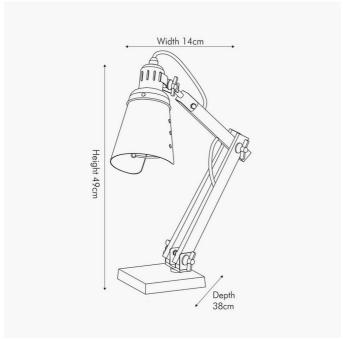

|                           |                                 | l l                              |                             |  |
|---------------------------|---------------------------------|----------------------------------|-----------------------------|--|
|                           | Length (side to side) (cm)      | Depth (front to back) (cm)       | Height (top to bottom) (cm) |  |
| Overall                   | 13.5                            | 38                               | 49                          |  |
| Base (from complete)      | n/a                             | n/a                              | n/a                         |  |
| Shade (from complete)     | n/a                             | n/a                              | n/a                         |  |
| Tapered shade top         | n/a                             | n/a                              |                             |  |
| Minimum drop              | n/a                             | Pendant body                     | n/a                         |  |
|                           |                                 | Product weight (kg)              | 2.29                        |  |
| Product Box               | 34                              | 18                               | 38                          |  |
| Product Box quantity      | 1                               | Product Box weight (kg)          | 3.1                         |  |
| Outer Box                 | n/a                             | n/a                              | n/a                         |  |
| Outer Box quantity        | n/a                             | Outer Box weight (kg)            | n/a                         |  |
|                           | 1                               |                                  |                             |  |
| Number of bulbs           | 1                               | Shade lining colour and material | n/a                         |  |
| Bulb                      | SES/E14 Candle                  | Shade gimbal size                | n/a                         |  |
| Wattage                   | 40W                             | Shade gimbal type and colour     | n/a                         |  |
| Tube riser                | n/a                             | Cord grip                        | fixed in base               |  |
| Lampholder                | n/a                             | Grommet                          | Black on side of base       |  |
| Cable colour and material | Black                           | Felt base/Feet                   | Black felt base             |  |
| Cable type                | 2x0.75mm², 2m from side of base | UKCA/CE label                    | Yes                         |  |
| Plug                      | Black UK 3 pin with 3 amp fuse  | Double insulated label           | Yes                         |  |
| Switch                    | Black in-line                   | Traceability label               | on felt base                |  |
| User manual               | Yes                             | Y' statement label               | Yes                         |  |
| P rating 20               |                                 |                                  |                             |  |
|                           | <u> </u>                        | Issue date:                      | 21/03/2022 16:20:02         |  |