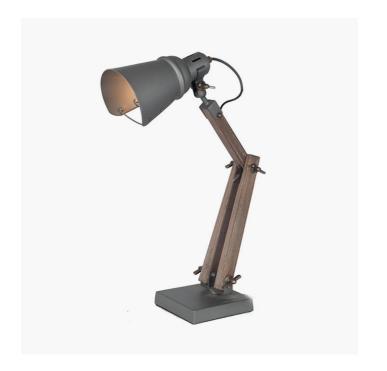

| Product code | 30-135-C | Product Type            | Complete                                                                                                                                                                                                                                                                  |  |
|--------------|----------|-------------------------|---------------------------------------------------------------------------------------------------------------------------------------------------------------------------------------------------------------------------------------------------------------------------|--|
|              |          | Description             | Lincoln Wood and Grey Metal Table Task Lamp                                                                                                                                                                                                                               |  |
|              |          | Range name              | Lincoln                                                                                                                                                                                                                                                                   |  |
|              |          | Barcode                 | 5018207205826                                                                                                                                                                                                                                                             |  |
|              |          | Supplier code           | HANG001                                                                                                                                                                                                                                                                   |  |
|              |          | Country of origin       | China                                                                                                                                                                                                                                                                     |  |
|              |          | Standard colour group   | Grey                                                                                                                                                                                                                                                                      |  |
|              |          | Selling colour          | Brown, grey                                                                                                                                                                                                                                                               |  |
| # 10         |          | Standard material group | Wood and Metal                                                                                                                                                                                                                                                            |  |
|              |          | Material composition    | Steel, Wood, Aluminium                                                                                                                                                                                                                                                    |  |
|              |          | Mail order packaging    | Yes                                                                                                                                                                                                                                                                       |  |
|              |          | Web description         | Add a hit of industrial design to your home with this dark washed wood and matt grey metal task lamp. The completely adjustable head and body allow this lamp to direct its light source to where required wherever it sits. What's not to love. Also available in cream. |  |