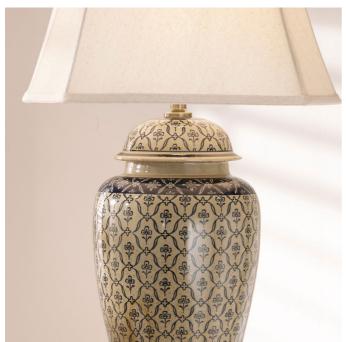

| Product code | 30-279-K | Product Type            | Kit                                                                                                                                                                                     |  |
|--------------|----------|-------------------------|-----------------------------------------------------------------------------------------------------------------------------------------------------------------------------------------|--|
|              |          | Description             | Chika Blue and White Ceramic Ginger Jar Table Lamp                                                                                                                                      |  |
|              |          | Range name              | Chika                                                                                                                                                                                   |  |
|              |          | Barcode                 | 5018207285668                                                                                                                                                                           |  |
|              |          | Supplier code           | JING001                                                                                                                                                                                 |  |
|              |          | Country of origin       | China                                                                                                                                                                                   |  |
|              |          | Standard colour group   | Blue                                                                                                                                                                                    |  |
|              |          | Selling colour          | Blue, white                                                                                                                                                                             |  |
|              |          | Standard material group | Ceramic and Fabric                                                                                                                                                                      |  |
|              |          | Material composition    | Ceramic                                                                                                                                                                                 |  |
|              | XY XXXX  | Mail order packaging    | In progress after PO 716                                                                                                                                                                |  |
|              |          | Web description         | Beautiful porcelain ginger jar table lamp with a classic hand painted blue and cream design, finished with a stylish brass base. Comes complet with a soft cream textured cotton shade. |  |