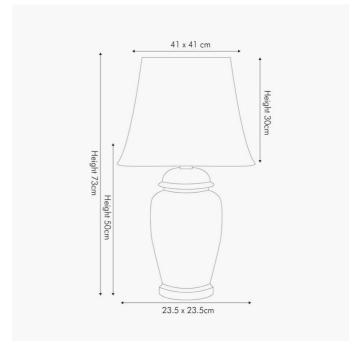

|                           | Length (side to side) (cm)                  | Depth (front to back) (cm)       | Height (top to bottom) (cm) |
|---------------------------|---------------------------------------------|----------------------------------|-----------------------------|
| Overall                   | 41                                          | 41                               | 73                          |
| Base (from complete)      | 23.5                                        | 23.5                             | 50                          |
| Shade (from complete)     | 41                                          | 41                               | 30                          |
| Tapered shade top         | 25                                          | 25                               |                             |
| Minimum drop              | n/a                                         | Pendant body                     | n/a                         |
|                           |                                             | Product weight (kg)              | 4.22                        |
| Product Box               | TBC                                         | TBC                              | TBC                         |
| Product Box quantity      | TBC                                         | Product Box weight (kg)          | TBC                         |
| Outer Box                 | n/a                                         | n/a                              | n/a                         |
| Outer Box quantity        | n/a                                         | Outer Box weight (kg)            | n/a                         |
|                           | Т                                           | Т                                | Г                           |
| Number of bulbs           | 1                                           | Shade lining colour and material | n/a                         |
| Bulb                      | ES GLS                                      | Shade gimbal size                | n/a                         |
| Wattage                   | 10-12W LED                                  | Shade gimbal type and colour     | n/a                         |
| Tube riser                | n/a                                         | Cord grip                        | fixed in base               |
| Lampholder                | E27 Black plastic with antique brass casing | Grommet                          | Black on side of base       |
| Cable colour and material | Black                                       | Felt base/Feet                   | Black felt base             |
| Cable type                | 2x0.75mm², 2m from side of base             | UKCA/CE label                    | Yes                         |
| Plug                      | Black UK 3 pin with 3 amp fuse              | Double insulated label           | Yes                         |
| Switch                    | Black in-line                               | Traceability label               | on felt base                |
| User manual               | No                                          | Y' statement label               | Yes                         |
| P rating 20               |                                             | In constant                      | 04/00/0000 40 00 40         |
| Dimmable                  | No                                          | Issue date:                      | 21/03/2022 16:20:10         |