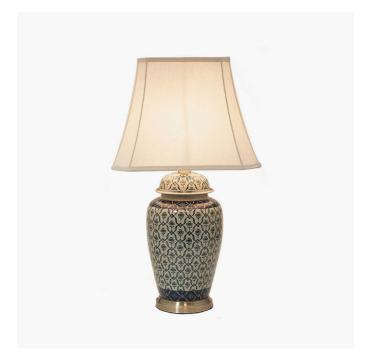

| Product code | 30-279-K | Product Type            | Kit                                                                                                                                                                                     |  |
|--------------|----------|-------------------------|-----------------------------------------------------------------------------------------------------------------------------------------------------------------------------------------|--|
|              |          | Description             | Chika Blue and White Ceramic Ginger Jar Table Lamp                                                                                                                                      |  |
|              |          | Range name              | Chika                                                                                                                                                                                   |  |
|              |          | Barcode                 | 5018207285668                                                                                                                                                                           |  |
|              |          | Supplier code           | JING001                                                                                                                                                                                 |  |
|              |          | Country of origin       | China                                                                                                                                                                                   |  |
|              |          | Standard colour group   | Blue                                                                                                                                                                                    |  |
|              |          | Selling colour          | Blue, white                                                                                                                                                                             |  |
|              |          | Standard material group | Ceramic and Fabric                                                                                                                                                                      |  |
|              |          | Material composition    | Ceramic                                                                                                                                                                                 |  |
|              | XY XXXX  | Mail order packaging    | In progress after PO 716                                                                                                                                                                |  |
|              |          | Web description         | Beautiful porcelain ginger jar table lamp with a classic hand painted blue and cream design, finished with a stylish brass base. Comes complet with a soft cream textured cotton shade. |  |