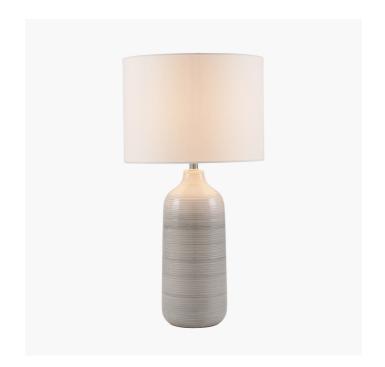

| Product code | 30-378-C | Product Type            | Complete                                                                                                                                                 |  |
|--------------|----------|-------------------------|----------------------------------------------------------------------------------------------------------------------------------------------------------|--|
|              |          | Description             | Venus Blue and Grey Ombre Ceramic Table Lamp                                                                                                             |  |
|              |          | Range name              | Venus                                                                                                                                                    |  |
|              |          | Barcode                 | 5018207332959                                                                                                                                            |  |
|              |          | Supplier code           | JINX001                                                                                                                                                  |  |
|              |          | Country of origin       | China                                                                                                                                                    |  |
|              |          | Standard colour group   | Grey                                                                                                                                                     |  |
|              |          | Selling colour          | Grey                                                                                                                                                     |  |
|              |          | Standard material group | Ceramic and Fabric                                                                                                                                       |  |
|              |          | Material composition    | Ceramic, Linen                                                                                                                                           |  |
|              |          | Mail order packaging    | Yes                                                                                                                                                      |  |
|              |          | Web description         | A beautiful soft ombre ceramic lamp fades from soft blue to grey with a subtle ribbed texture. Comes complete with cream textured cotton cylinder shade. |  |