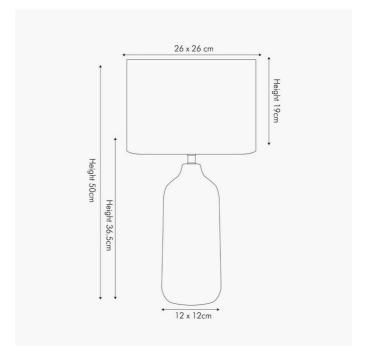

|                                | Length (side to side) (cm)             | Depth (front to back) (cm)       | Height (top to bottom) (cm)   |
|--------------------------------|----------------------------------------|----------------------------------|-------------------------------|
| Overall                        | 26                                     | 26                               | 50                            |
| Base (from complete)           | 12                                     | 12                               | 36.5                          |
| Shade (from complete)          | n/a                                    | n/a                              | 19                            |
| Tapered shade top              | n/a                                    | n/a                              |                               |
| Minimum drop                   | n/a                                    | Pendant body                     | n/a                           |
|                                |                                        | Product weight (kg)              | 1.3                           |
| Product Box                    | 29                                     | 29                               | 45.5                          |
| Product Box quantity           | 1                                      | Product Box weight (kg)          | 2.1                           |
| Outer Box                      | n/a                                    | n/a                              | n/a                           |
| Outer Box quantity             | n/a                                    | Outer Box weight (kg)            | n/a                           |
| Number of bulbs                | 1                                      | Shade lining colour and material | n/a                           |
| Bulb                           | SES/E14 GLS                            | Shade gimbal size                | 42mm                          |
| Wattage                        | 6-9W LED                               | Shade gimbal type and colour     | fixed                         |
| Tube riser                     | D16xH20mm                              | Cord grip                        | fixed in base                 |
| Lampholder                     | E14 Black                              | Grommet                          | n/a                           |
| Cable colour and material      | ole colour and material Black          |                                  | Black felt base               |
| Cable type                     | 2x0.75mm², 2m from side of base        | UKCA/CE label                    | on lamp holder                |
| Plug                           | Black UK 3 pin with 3 amp fuse         | Double insulated label           | on lamp holder                |
| Switch                         | Black in-line (30cm from side of base) | Traceability label               | on felt base                  |
| User manual                    | No                                     | Y' statement label               | on the cable next to the plug |
| IP rating                      | 20                                     | Issue date:                      | 21/03/2022 16:20:19           |
| Dimmable                       | No                                     | issue udite.                     |                               |
| Parameter of a constitution of |                                        | Declaration and Labelline Com    |                               |