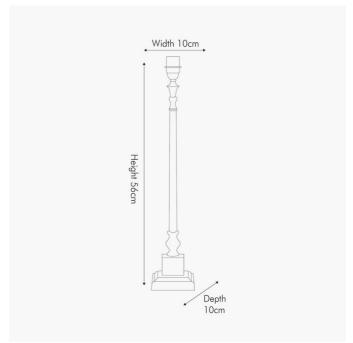

|                                 | 1                                                                                                                                                                |                               |
|---------------------------------|------------------------------------------------------------------------------------------------------------------------------------------------------------------|-------------------------------|
| Length (side to side) (cm)      | Depth (front to back) (cm)                                                                                                                                       | Height (top to bottom) (cm)   |
| 10                              | 10                                                                                                                                                               | 56                            |
| n/a                             | n/a                                                                                                                                                              | n/a                           |
| n/a                             | n/a                                                                                                                                                              | n/a                           |
| n/a                             | n/a                                                                                                                                                              |                               |
| n/a                             | Pendant body                                                                                                                                                     | n/a                           |
|                                 | Product weight (kg)                                                                                                                                              | 0.92                          |
| 11                              | 11                                                                                                                                                               | 60                            |
| 1                               | Product Box weight (kg)                                                                                                                                          | 1.25                          |
| 37                              | 63                                                                                                                                                               | 26                            |
| 6                               | Outer Box weight (kg)                                                                                                                                            | 8.2                           |
|                                 |                                                                                                                                                                  |                               |
| 1                               | Shade lining colour and material                                                                                                                                 | n/a                           |
| ES GLS                          | Shade gimbal size                                                                                                                                                | n/a                           |
| 10-12W LED                      | Shade gimbal type and colour                                                                                                                                     | n/a                           |
| NA                              | Cord grip                                                                                                                                                        | fixed in base                 |
| E27 Black                       | Grommet                                                                                                                                                          | on side of base               |
| Black                           | Felt base/Feet                                                                                                                                                   | Black felt base               |
| 2x0.75mm², 2m from side of base | UKCA/CE label                                                                                                                                                    | on lamp holder                |
| Black UK 3 pin with 3 amp fuse  | Double insulated label                                                                                                                                           | on lamp holder                |
| Black in-line                   | Traceability label                                                                                                                                               | on felt base                  |
| No                              | Y' statement label                                                                                                                                               | on the cable next to the plug |
| P rating 20                     |                                                                                                                                                                  | 24/02/2022 46:20:47           |
| No                              | 1 issue date:                                                                                                                                                    | 21/03/2022 16:20:17           |
|                                 | n/a n/a n/a n/a n/a n/a  11  11 137 6  1 ES GLS 10-12W LED NA E27 Black Black 2x0.75mm², 2m from side of base Black UK 3 pin with 3 amp fuse Black in-line No 20 | 10                            |