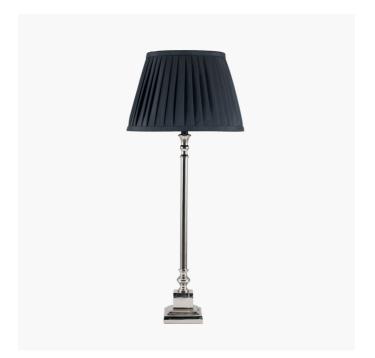

| Product code | 30-362-BO | Product Type            | Base Only                                                                                                                                                                                            |  |
|--------------|-----------|-------------------------|------------------------------------------------------------------------------------------------------------------------------------------------------------------------------------------------------|--|
|              |           | Description             | Claudius Nickel Metal Stick Table Lamp                                                                                                                                                               |  |
|              |           | Range name              | Claudius                                                                                                                                                                                             |  |
|              |           | Barcode                 | 5018207332348                                                                                                                                                                                        |  |
|              |           | Supplier code           | PARA001                                                                                                                                                                                              |  |
|              |           | Country of origin       | India                                                                                                                                                                                                |  |
|              |           | Standard colour group   | Silver                                                                                                                                                                                               |  |
|              |           | Selling colour          | Honey gold                                                                                                                                                                                           |  |
|              |           | Standard material group | Metal                                                                                                                                                                                                |  |
|              |           | Material composition    | Aluminium                                                                                                                                                                                            |  |
|              |           | Mail order packaging    | Yes                                                                                                                                                                                                  |  |
|              |           | Web description         | Simply elegant candlestick lamp base with a classical square foot and finished in shiny nickel. This base would look perfect in a small space or sideboard Recommended lampshade size: 30cm diameter |  |