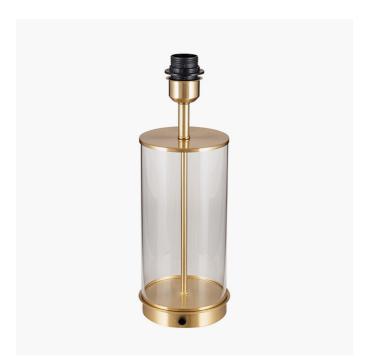

| Product code | 30-438-BO | Product Type            | Base Only                                                                                                                                                                                                                      |
|--------------|-----------|-------------------------|--------------------------------------------------------------------------------------------------------------------------------------------------------------------------------------------------------------------------------|
|              |           | Description             | Westwood Clear Glass and Champagne Metal Table Lamp                                                                                                                                                                            |
|              |           | Range name              | Westwood                                                                                                                                                                                                                       |
|              |           | Barcode                 | 5018207336001                                                                                                                                                                                                                  |
|              |           | Supplier code           | RHJI303                                                                                                                                                                                                                        |
|              |           | Country of origin       | China                                                                                                                                                                                                                          |
|              |           | Standard colour group   | Clear                                                                                                                                                                                                                          |
|              |           | Selling colour          | Clear, champagne                                                                                                                                                                                                               |
|              |           | Standard material group | Metal                                                                                                                                                                                                                          |
|              |           | Material composition    | Glass, Iron                                                                                                                                                                                                                    |
|              |           | Mail order packaging    | Yes                                                                                                                                                                                                                            |
|              |           | Web description         | Pretty glass lamp base in crisp clear glass with contrasting champagne metalwork. This lamp will bring classic elegance to any room especially if topped with a silky cylinder shade Recommended lampshade size: 35cm diameter |