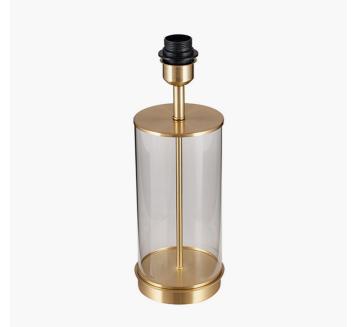

| Product code | 30-438-BO | Product Type            | Base Only                                                                                                                                                                                                                      |
|--------------|-----------|-------------------------|--------------------------------------------------------------------------------------------------------------------------------------------------------------------------------------------------------------------------------|
|              |           | Description             | Westwood Clear Glass and Champagne Metal Table Lamp                                                                                                                                                                            |
|              |           | Range name              | Westwood                                                                                                                                                                                                                       |
|              |           | Barcode                 | 5018207336001                                                                                                                                                                                                                  |
|              |           | Supplier code           | RHJI303                                                                                                                                                                                                                        |
|              |           | Country of origin       | China                                                                                                                                                                                                                          |
|              |           | Standard colour group   | Clear                                                                                                                                                                                                                          |
|              |           | Selling colour          | Clear, champagne                                                                                                                                                                                                               |
|              |           | Standard material group | Metal                                                                                                                                                                                                                          |
|              |           | Material composition    | Glass, Iron                                                                                                                                                                                                                    |
|              |           | Mail order packaging    | Yes                                                                                                                                                                                                                            |
|              |           | Web description         | Pretty glass lamp base in crisp clear glass with contrasting champagne metalwork. This lamp will bring classic elegance to any room especially if topped with a silky cylinder shade Recommended lampshade size: 35cm diameter |