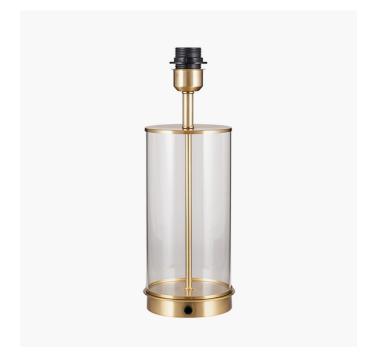

| Product code | 30-438-BO | Product Type            | Base Only                                                                                                                                                                                                                      |
|--------------|-----------|-------------------------|--------------------------------------------------------------------------------------------------------------------------------------------------------------------------------------------------------------------------------|
|              |           | Description             | Westwood Clear Glass and Champagne Metal Table Lamp                                                                                                                                                                            |
|              |           | Range name              | Westwood                                                                                                                                                                                                                       |
|              |           | Barcode                 | 5018207336001                                                                                                                                                                                                                  |
|              |           | Supplier code           | RHJI303                                                                                                                                                                                                                        |
|              |           | Country of origin       | China                                                                                                                                                                                                                          |
|              |           | Standard colour group   | Clear                                                                                                                                                                                                                          |
|              |           | Selling colour          | Clear, champagne                                                                                                                                                                                                               |
|              |           | Standard material group | Metal                                                                                                                                                                                                                          |
|              |           | Material composition    | Glass, Iron                                                                                                                                                                                                                    |
|              |           | Mail order packaging    | Yes                                                                                                                                                                                                                            |
|              |           | Web description         | Pretty glass lamp base in crisp clear glass with contrasting champagne metalwork. This lamp will bring classic elegance to any room especially if topped with a silky cylinder shade Recommended lampshade size: 35cm diameter |