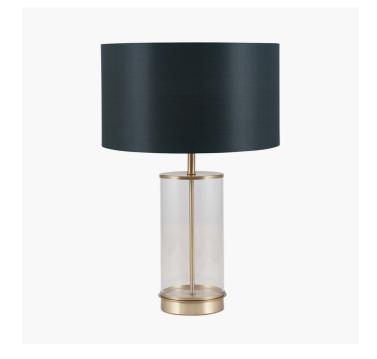

| Product code | 30-438-BO | Product Type            | Base Only                                                                                                                                                                                                                      |
|--------------|-----------|-------------------------|--------------------------------------------------------------------------------------------------------------------------------------------------------------------------------------------------------------------------------|
|              |           | Description             | Westwood Clear Glass and Champagne Metal Table Lamp                                                                                                                                                                            |
|              |           | Range name              | Westwood                                                                                                                                                                                                                       |
|              |           | Barcode                 | 5018207336001                                                                                                                                                                                                                  |
|              |           | Supplier code           | RHJI303                                                                                                                                                                                                                        |
|              |           | Country of origin       | China                                                                                                                                                                                                                          |
|              |           | Standard colour group   | Clear                                                                                                                                                                                                                          |
|              |           | Selling colour          | Clear, champagne                                                                                                                                                                                                               |
|              |           | Standard material group | Metal                                                                                                                                                                                                                          |
|              |           | Material composition    | Glass, Iron                                                                                                                                                                                                                    |
|              |           | Mail order packaging    | Yes                                                                                                                                                                                                                            |
|              |           | Web description         | Pretty glass lamp base in crisp clear glass with contrasting champagne metalwork. This lamp will bring classic elegance to any room especially if topped with a silky cylinder shade Recommended lampshade size: 35cm diameter |