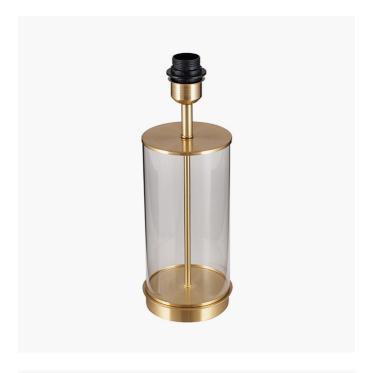

| Product code | 30-438-BO | Product Type            | Base Only                                                                                                                                                                                                                      |
|--------------|-----------|-------------------------|--------------------------------------------------------------------------------------------------------------------------------------------------------------------------------------------------------------------------------|
|              |           | Description             | Westwood Clear Glass and Champagne Metal Table Lamp                                                                                                                                                                            |
|              |           | Range name              | Westwood                                                                                                                                                                                                                       |
|              |           | Barcode                 | 5018207336001                                                                                                                                                                                                                  |
|              |           | Supplier code           | RHJI303                                                                                                                                                                                                                        |
|              |           | Country of origin       | China                                                                                                                                                                                                                          |
|              |           | Standard colour group   | Clear                                                                                                                                                                                                                          |
|              |           | Selling colour          | Clear, champagne                                                                                                                                                                                                               |
|              |           | Standard material group | Metal                                                                                                                                                                                                                          |
|              |           | Material composition    | Glass, Iron                                                                                                                                                                                                                    |
|              |           | Mail order packaging    | Yes                                                                                                                                                                                                                            |
|              |           | Web description         | Pretty glass lamp base in crisp clear glass with contrasting champagne metalwork. This lamp will bring classic elegance to any room especially if topped with a silky cylinder shade Recommended lampshade size: 35cm diameter |