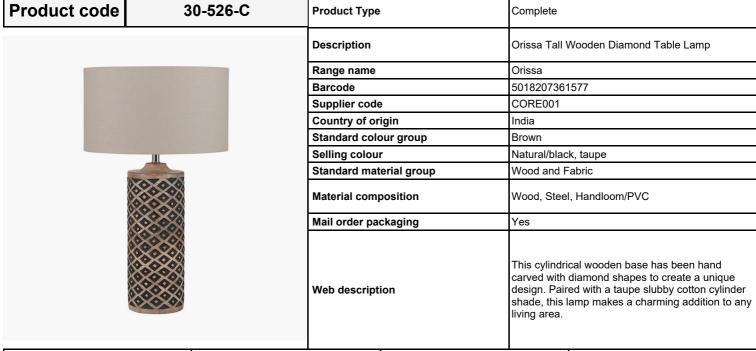

|                           | Length (side to side) (cm)              | Depth (front to back) (cm)       | Height (top to bottom) (cm)   |
|---------------------------|-----------------------------------------|----------------------------------|-------------------------------|
| Overall                   | 30                                      | 30                               | 51                            |
| Base (from complete)      | 12                                      | 12                               | 40                            |
| Shade (from complete)     | n/a                                     | n/a                              | 17                            |
| Tapered shade top         | n/a                                     | n/a