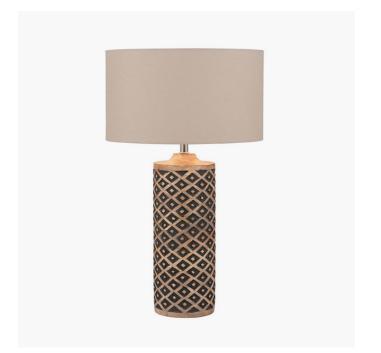

|
| Plug                      | Black UK 3 pin with 3 amp fuse          | Double insulated label           | on lamp holder                |
| Switch                    | Black in-line (35 cm from side of base) | Traceability label               | on felt base                  |
| User manual               | No                                      | Y' statement label               | on the cable next to the plug |
|                           |                                         |                                  | 24/02/2022 46:24:00           |
| IP rating                 | 20                                      | Issue date:                      | 21/03/2022 16:21:09           |

For packaging and labeling information please refer to our Packaging and Labelling Supplier Manual.