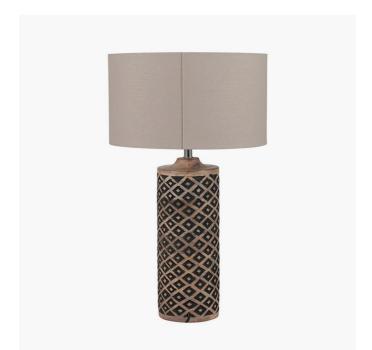

| Plug                      | Black UK 3 pin with 3 amp fuse          | Double insulated label           | on lamp holder                |
| Switch                    | Black in-line (35 cm from side of base) | Traceability label               | on felt base                  |
| User manual               | No                                      | Y' statement label               | on the cable next to the plug |
|                           |                                         |                                  | 24/02/2022 46:24:00           |
| IP rating                 | 20                                      | Issue date:                      | 21/03/2022 16:21:09           |

For packaging and labeling information please refer to our Packaging and Labelling Supplier Manual.