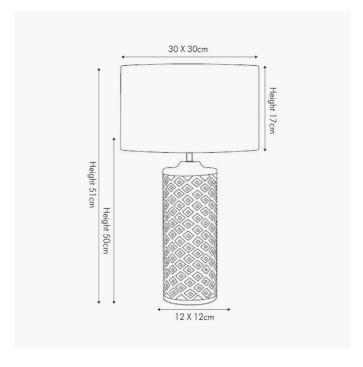

|                           | Length (side to side) (cm)              | Depth (front to back) (cm)       | Height (top to bottom) (cm)   |
|---------------------------|-----------------------------------------|----------------------------------|-------------------------------|
| Overall                   | 30                                      | 30                               | 51                            |
| Base (from complete)      | 12                                      | 12                               | 40                            |
| Shade (from complete)     | n/a                                     | n/a                              | 17                            |
| Tapered shade top         | n/a                                     | n/a                              |                               |
| Minimum drop              | n/a                                     | Pendant body                     | n/a                           |
|                           | _                                       | Product weight (kg)              | 1.9                           |
| Product Box               | 47                                      | 26                               | 50                            |
| Product Box quantity      | 1                                       | Product Box weight (kg)          | 5                             |
| Outer Box                 | n/a                                     | n/a                              | n/a                           |
| Outer Box quantity        | n/a                                     | Outer Box weight (kg)            | n/a                           |
| Number of bulbs           | 1                                       | Shade lining colour and material | n/a                           |
| Bulb                      | ES GLS                                  | Shade gimbal size                | 42mm                          |
| Wattage                   | 10-12W LED                              | Shade gimbal type and colour     | fixed                         |
| Tube riser                | 30mm                                    | Cord grip                        | fixed in base                 |
| Lampholder                | E27 Black                               | Grommet                          | Inside bottom                 |
| Cable colour and material | Black                                   | Felt base/Feet                   | Black felt base feet x3       |
| Cable type                | 2x0.75mm², 2m from side of base         | UKCA/CE label                    | on lamp holder                |
| Plug                      | Black UK 3 pin with 3 amp fuse          | Double insulated label           | on lamp holder                |
| Switch                    | Black in-line (35 cm from side of base) | Traceability label               | on felt base                  |
| User manual               | No                                      | Y' statement label               | on the cable next to the plug |
|                           |                                         |                                  | 24/02/2022 46:24:00           |
| IP rating                 | 20                                      | Issue date:                      | 21/03/2022 16:21:09           |