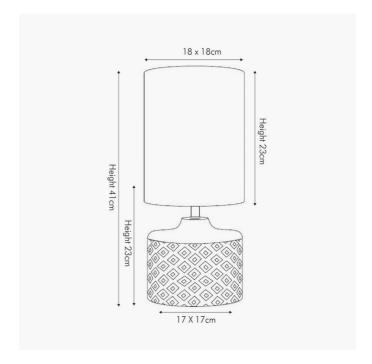

|                                | Length (side to side) (cm)              | Depth (front to back) (cm)       | Height (top to bottom) (cm)   |
|--------------------------------|-----------------------------------------|----------------------------------|-------------------------------|
| Overall                        | 18                                      | 18                               | 41                            |
| Base (from complete)           | 17                                      | 17                               | 23                            |
| Shade (from complete)          | n/a                                     | n/a                              | 23                            |
| Tapered shade top              | n/a                                     | n/a                              |                               |
| Minimum drop                   | n/a                                     | Pendant body                     | n/a                           |
|                                |                                         | Product weight (kg)              | 1.4                           |
| Product Box                    | 34                                      | 23                               | 45                            |
| Product Box quantity           | 1                                       | Product Box weight (kg)          | 3.3                           |
| Outer Box                      | n/a                                     | n/a                              | n/a                           |
| Outer Box quantity             | n/a                                     | Outer Box weight (kg)            | n/a                           |
|                                | T                                       |                                  |                               |
| Number of bulbs                | 1                                       | Shade lining colour and material | n/a                           |
| Bulb                           | ES GLS                                  | Shade gimbal size                | 42mm                          |
| Wattage                        | 6-9W LED                                | Shade gimbal type and colour     | fixed                         |
| Tube riser                     | 25mm                                    | Cord grip                        | fixed in base                 |
| Lampholder                     | E27 Black                               | Grommet                          | Inside bottom                 |
| able colour and material Black |                                         | Felt base/Feet                   | Black felt base feet x3       |
| Cable type                     | 2x0.75mm², 2m from side of base         | UKCA/CE label                    | on lamp holder                |
| Plug                           | Black UK 3 pin with 3 amp fuse          | Double insulated label           | on lamp holder                |
| Switch                         | Black in-line (35 cm from side of base) | Traceability label               | on felt base                  |
| User manual                    | No                                      | Y' statement label               | on the cable next to the plug |
| P rating 20                    |                                         | Issue date:                      | 21/03/2022 16:21:07           |
|                                |                                         |                                  |                               |