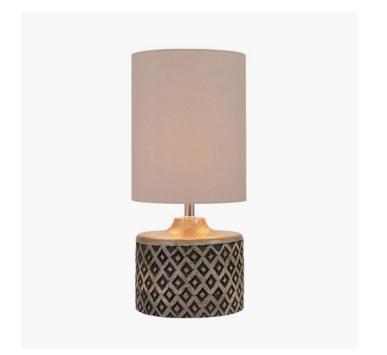

| Product code | 30-525-C | Product Type            | Complete                                                                                                                                                                                                       |  |
|--------------|----------|-------------------------|----------------------------------------------------------------------------------------------------------------------------------------------------------------------------------------------------------------|--|
|              |          | Description             | Orissa Short Wooden Diamond Table Lamp                                                                                                                                                                         |  |
|              |          | Range name              | Orissa                                                                                                                                                                                                         |  |
|              |          | Barcode                 | 5018207361560                                                                                                                                                                                                  |  |
|              |          | Supplier code           | CORE001                                                                                                                                                                                                        |  |
|              |          | Country of origin       | India                                                                                                                                                                                                          |  |
|              |          | Standard colour group   | Brown                                                                                                                                                                                                          |  |
|              |          | Selling colour          | Natural/black, taupe                                                                                                                                                                                           |  |
|              |          | Standard material group | Wood and Fabric                                                                                                                                                                                                |  |
|              |          | Material composition    | Wood, Steel, Handloom/PVC                                                                                                                                                                                      |  |
|              |          | Mail order packaging    | Yes                                                                                                                                                                                                            |  |
|              |          | Web description         | This compact cylindrical wooden base has been hand carved with diamond shapes to create a unique design. Paired with a tall taupe slubby cotton shade, this lamp makes a charming addition to any living area. |  |