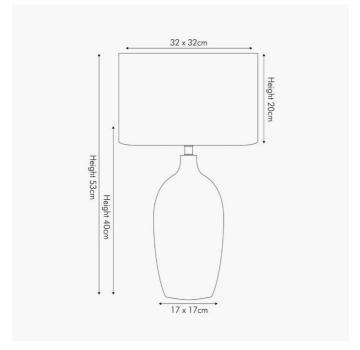

|                           | Length (side to side) (cm)      | Depth (front to back) (cm)       | Height (top to bottom) (cm)   |
|---------------------------|---------------------------------|----------------------------------|-------------------------------|
| Overall                   | 32                              | 32                               | 53                            |
| Base (from complete)      | 17                              | 17                               | 40                            |
| Shade (from complete)     | 32                              | 32                               | 20                            |
| Tapered shade top         | 20                              | 20                               |                               |
| Minimum drop              | n/a                             | Pendant body                     | n/a                           |
|                           |                                 | Product weight (kg)              | 1.82                          |
| Product Box               | 35                              | 35                               | 50                            |
| Product Box quantity      | 1                               | Product Box weight (kg)          | 3.2                           |
| Outer Box                 | n/a                             | n/a                              | n/a                           |
| Outer Box quantity        | n/a                             | Outer Box weight (kg)            | n/a                           |
| Number of bulbs           | 1                               | Shade lining colour and material | n/a                           |
| Bulb                      | ES GLS                          | Shade gimbal size                |                               |
| Wattage                   | 10-12W LED                      | Shade gimbal type and colour     |                               |
| Tube riser                | n/a                             | Cord grip                        | fixed in base                 |
| Lampholder                | E27                             | Grommet                          | n/a                           |
| Cable colour and material | Black                           | Felt base/Feet                   | Black felt base               |
| Cable type                | 2x0.75mm², 2m from side of base | UKCA/CE label                    | on lamp holder                |
| Plug                      | Black UK 3 pin with 3 amp fuse  | Double insulated label           | on lamp holder                |
| Switch                    | Black in-line                   | Traceability label               | on felt base                  |
| User manual               | No                              | Y' statement label               | on the cable next to the plug |
| IP rating                 | 20                              | Jacob detail                     | 21/03/2022 16:20:57           |
| Dimmable                  | No                              | Issue date:                      |                               |