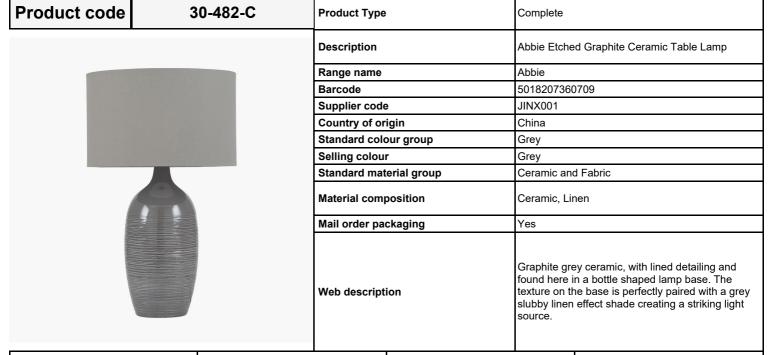

|                           | Length (side to side) (cm)      | Depth (front to back) (cm)       | Height (top to bottom) (cm)   |
|---------------------------|---------------------------------|----------------------------------|-------------------------------|
| Overall                   | 32                              | 32                               | 53                            |
| Base (from complete)      | 17                              | 17                               | 40                            |
| Shade (from complete)     | 32                              | 32                               | 20                            |
| Tapered shade top         | 20                              | 20                               |                               |
| Minimum dr