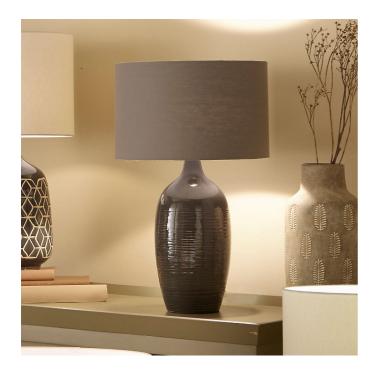

| on lamp holder                |
| Plug                      | Black UK 3 pin with 3 amp fuse  | Double insulated label           | on lamp holder                |
| Switch                    | Black in-line                   | Traceability label               | on felt base                  |
| User manual               | No                              | Y' statement label               | on the cable next to the plug |
| IP rating                 | 20                              | Jacob detail                     | 21/03/2022 16:20:57           |
| Dimmable                  | No                              | Issue date:                      |                               |

For packaging and labeling information please refer to our Packaging and Labelling Supplier Manual.