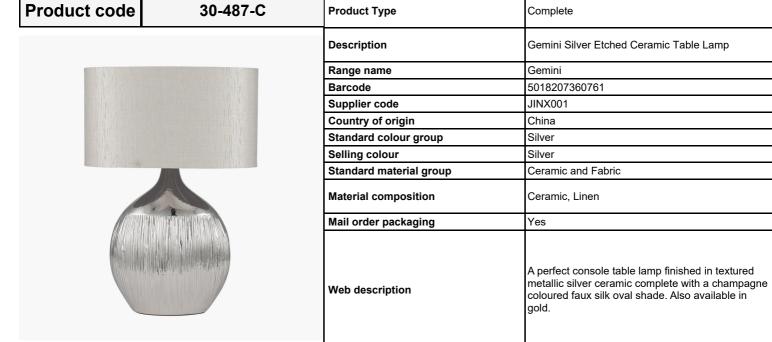

|                           | Length (side to side) (cm)      | Depth (front to back) (cm)       | Height (top to bottom) (cm)   |
|---------------------------|---------------------------------|----------------------------------|-------------------------------|
| Overall                   | 32                              | 18                               | 44.5                          |
| Base (from complete)      | 22                              | 11                               | 33                            |
| Shade (from complete)     | 32                              | 32                               | 18                            |
| Tapered shade top         | n/a                             | n/a                              |                               |
| Minimum drop              | n/a                             | Pendant body                     | n/a                           |
|                           |                                 | Product weight (kg)              | 1.37                          |
| Product Box               | 33                              | 20.5                             | 43                            |
| Product Box quantity      | 1                               | Product Box weight (kg)          | 2.3                           |
| Outer Box                 | n/a                             | n/a                              | n/a                           |
| Outer Box quantity        | n/a                             | Outer Box weight (kg)            | n/a                           |
| Number of bulbs           | 1                               | Shade lining colour and material | Self-lined                    |
| Bulb                      | ES GLS                          | Shade gimbal size                | 42mm                          |
| Wattage                   | 6-9W LED                        | Shade gimbal type and colour     | Fixed white                   |
| Tube riser                | n/a                             | Cord grip                        | fixed in base                 |
| Lampholder                | E27                             | Grommet                          | n/a                           |
| Cable colour and material | Black                           | Felt base/Feet                   | Black felt base               |
| Cable type                | 2x0.75mm², 2m from side of base | UKCA/CE label                    | on lamp holder                |
| Plug                      | Black UK 3 pin with 3 amp fuse  | Double insulated label           | on lamp holder                |
| Switch                    | Black in-line                   | Traceability label               | on felt base                  |
| User manual               | No                              | Y' statement label               | on the cable next to the plug |
| IP rating                 | 20                              | Issue date:                      | 21/03/2022 16:20:58           |
| Dimmable                  | No                              | issue uale.                      |                               |