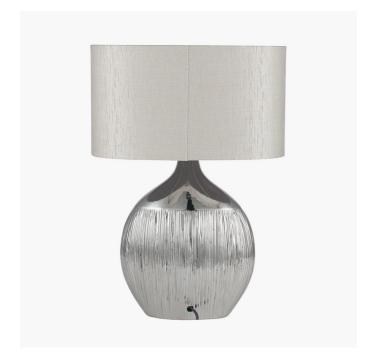

|                           | Length (side to side) (cm)      | Depth (front to back) (cm)       | Height (top to bottom) (cm)   |
|---------------------------|---------------------------------|----------------------------------|-------------------------------|
| Overall                   | 32                              | 18                               | 44.5                          |
| Base (from complete)      | 22                              | 11                               | 33                            |
| Shade (from complete)     | 32                              | 32                               | 18                            |
| Tapered shade top         | n/a                             | n/a                              |                               |
| Minimum drop              | n/a                             | Pendant body                     | n/a                           |
|                           |                                 | Product weight (kg)              | 1.37                          |
| Product Box               | 33                              | 20.5                             | 43                            |
| Product Box quantity      | 1                               | Product Box weight (kg)          | 2.3                           |
| Outer Box                 | n/a                             | n/a                              | n/a                           |
| Outer Box quantity        | n/a                             | Outer Box weight (kg)            | n/a                           |
| Number of bulbs           | 1                               | Shade lining colour and material | Self-lined                    |
| Bulb                      | ES GLS                          | Shade gimbal size                | 42mm                          |
| Wattage                   | 6-9W LED                        | Shade gimbal type and colour     | Fixed white                   |
| Tube riser                | n/a                             | Cord grip                        | fixed in base                 |
| Lampholder                | E27                             | Grommet                          | n/a                           |
| Cable colour and material | Black                           | Felt base/Feet                   | Black felt base               |
| Cable type                | 2x0.75mm², 2m from side of base | UKCA/CE label                    | on lamp holder                |
| Plug                      | Black UK 3 pin with 3 amp fuse  | Double insulated label           | on lamp holder                |
| Switch                    | Black in-line                   | Traceability label               | on felt base                  |
| User manual               | No                              | Y' statement label               | on the cable next to the plug |
| IP rating                 | 20                              | Issue date:                      | 21/03/2022 16:20:58           |
| Dimmable                  | No                              | issue uale.                      |                               |