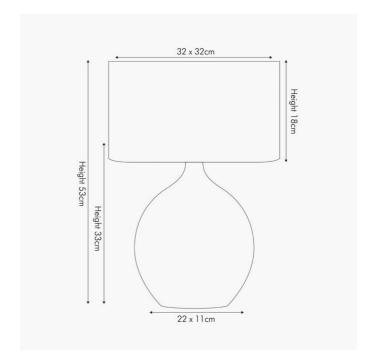

|                           | Length (side to side) (cm)      | Depth (front to back) (cm)       | Height (top to bottom) (cm)   |
|---------------------------|---------------------------------|----------------------------------|-------------------------------|
| Overall                   | 32                              | 18                               | 44.5                          |
| Base (from complete)      | 22                              | 11                               | 33                            |
| Shade (from complete)     | 32                              | 32                               | 18                            |
| Tapered shade top         | n/a                             | n/a                              |                               |
| Minimum drop              | n/a                             | Pendant body                     | n/a                           |
|                           |                                 | Product weight (kg)              | 1.37                          |
| Product Box               | 33                              | 20.5                             | 43                            |
| Product Box quantity      | 1                               | Product Box weight (kg)          | 2.3                           |
| Outer Box                 | n/a                             | n/a                              | n/a                           |
| Outer Box quantity        | n/a                             | Outer Box weight (kg)            | n/a                           |
| Number of bulbs           | 1                               | Shade lining colour and material | Self-lined                    |
| Bulb                      | ES GLS                          | Shade gimbal size                | 42mm                          |
| Wattage                   | 6-9W LED                        | Shade gimbal type and colour     | Fixed white                   |
| Tube riser                | n/a                             | Cord grip                        | fixed in base                 |
| Lampholder                | E27                             | Grommet                          | n/a                           |
| Cable colour and material | Black                           | Felt base/Feet                   | Black felt base               |
| Cable type                | 2x0.75mm², 2m from side of base | UKCA/CE label                    | on lamp holder                |
| Plug                      | Black UK 3 pin with 3 amp fuse  | Double insulated label           | on lamp holder                |
| Switch                    | Black in-line                   | Traceability label               | on felt base                  |
| User manual               | No                              | Y' statement label               | on the cable next to the plug |
| IP rating                 | 20                              | Issue date:                      | 21/03/2022 16:20:58           |
| Dimmable                  | No                              | issue uale.                      |                               |