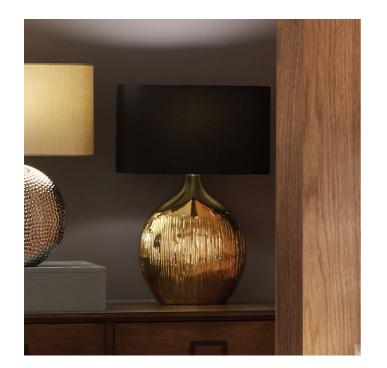

| on lamp holder                |
| Plug                      | Black UK 3 pin with 3 amp fuse  | Double insulated label           | on lamp holder                |
| Switch                    | Black in-line                   | Traceability label               | on felt base                  |
| User manual               | No                              | Y' statement label               | on the cable next to the plug |
| IP rating                 | 20                              | Jeans date:                      | 21/03/2022 16:21:00           |
| Dimmable                  | No                              | Issue date:                      |                               |

For packaging and labeling information please refer to our Packaging and Labelling Supplier Manual.