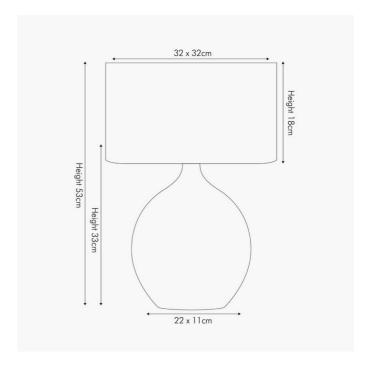

|                           | Length (side to side) (cm)      | Depth (front to back) (cm)       | Height (top to bottom) (cm)   |
|---------------------------|---------------------------------|----------------------------------|-------------------------------|
| Overall                   | 32                              | 18                               | 44.5                          |
| Base (from complete)      | 22                              | 11                               | 27                            |
| Shade (from complete)     | 32                              | 32                               | 18                            |
| Tapered shade top         | n/a                             | n/a                              |                               |
| Minimum drop              | n/a                             | Pendant body                     | n/a                           |
|                           |                                 | Product weight (kg)              | 1.37                          |
| Product Box               | 33                              | 20.5                             | 43                            |
| Product Box quantity      | 1                               | Product Box weight (kg)          | 2.3                           |
| Outer Box                 | n/a                             | n/a                              | n/a                           |
| Outer Box quantity        | n/a                             | Outer Box weight (kg)            | n/a                           |
| Number of bulbs           | 1                               | Shade lining colour and material | Self-lined                    |
| Bulb                      | ES GLS                          | Shade gimbal size                | 42mm                          |
| Wattage                   | 6-9W LED                        | Shade gimbal type and colour     | Fixed black                   |
| Tube riser                | n/a                             | Cord grip                        | fixed in base                 |
| Lampholder                | E27                             | Grommet                          | n/a                           |
| Cable colour and material | Black                           | Felt base/Feet                   | Black felt base               |
| Cable type                | 2x0.75mm², 2m from side of base | UKCA/CE label                    | on lamp holder                |
| Plug                      | Black UK 3 pin with 3 amp fuse  | Double insulated label           | on lamp holder                |
| Switch                    | Black in-line                   | Traceability label               | on felt base                  |
| User manual               | No                              | Y' statement label               | on the cable next to the plug |
| IP rating                 | 20                              | Jeans date:                      | 21/03/2022 16:21:00           |
| Dimmable                  | No                              | Issue date:                      |                               |