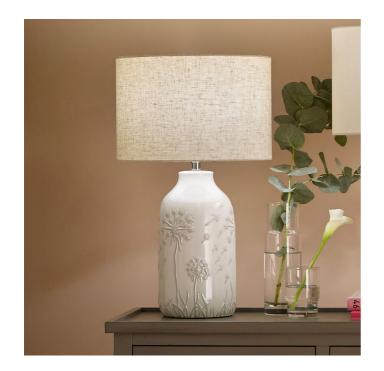

| on lamp holder                |
| Switch                    | White in-line                   | Traceability label               | on felt base                  |
| User manual               | No                              | Y' statement label               | on the cable next to the plug |
| IP rating                 | 20                              | legue dete:                      | 21/03/2022 16:21:03           |
| Dimmable                  | No                              | - Issue date:                    | 21/03/2022 10.21.03           |
|                           |                                 | ·                                |                               |

For packaging and labeling information please refer to our Packaging and Labelling Supplier Manual.