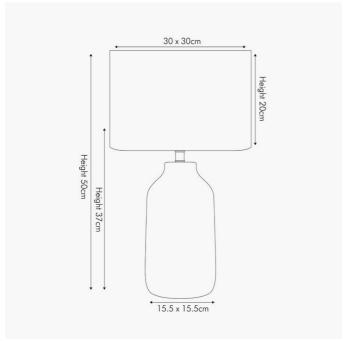

|                           | Length (side to side) (cm)      | Depth (front to back) (cm)       | Height (top to bottom) (cm)   |
|---------------------------|---------------------------------|----------------------------------|-------------------------------|
| Overall                   | 30                              | 30                               | 50                            |
| Base (from complete)      | 15.5                            | 15.5                             | 37                            |
| Shade (from complete)     | 30                              | 30                               | 20                            |
| Tapered shade top         | n/a                             | n/a                              |                               |
| Minimum drop              | n/a                             | Pendant body                     | n/a                           |
|                           |                                 | Product weight (kg)              | 1.72                          |
| Product Box               | 33                              | 33                               | 46                            |
| Product Box quantity      | 1                               | Product Box weight (kg)          | 2.6                           |
| Outer Box                 | n/a                             | n/a                              | n/a                           |
| Outer Box quantity        | n/a                             | Outer Box weight (kg)            | n/a                           |
| Number of bulbs           | 1                               | Shade lining colour and material | n/a                           |
| Bulb                      | ES GLS                          | Shade gimbal size                |                               |
| Wattage                   | 10-12W LED                      | Shade gimbal type and colour     |                               |
| Tube riser                | n/a                             | Cord grip                        | fixed in base                 |
| Lampholder                | E27                             | Grommet                          | n/a                           |
| Cable colour and material | White plastic                   | Felt base/Feet                   | Black felt base               |
| Cable type                | 2x0.75mm², 2m from side of base | UKCA/CE label                    | on lamp holder                |
| Plug                      | White UK 3 pin with 3 amp fuse  | Double insulated label           | on lamp holder                |
| Switch                    | White in-line                   | Traceability label               | on felt base                  |
| User manual               | No                              | Y' statement label               | on the cable next to the plug |
| IP rating                 | 20                              | legue dete:                      | 21/03/2022 16:21:03           |
| Dimmable                  | No                              | - Issue date:                    | 21/03/2022 10.21.03           |
|                           |                                 | ·                                |                               |