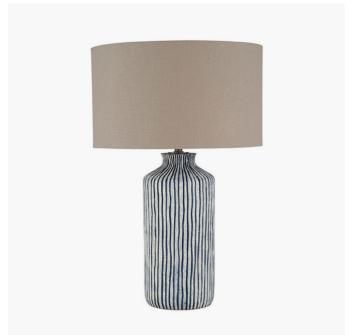

| 21/03/2022 16:20:46                        |
| No                                  |                                                                                                                                                                                                       |                                            |
|                                     | 17 n/a n/a n/a n/a n/a  17 24 1 n/a n/a 1 ES GLS 10-12W LED n/a E27 Black plastic Black plastic Black plastic 2x0.75mm², 2m from side of base Black 3 pin UK plug with 3 amp fuse Black in-line No 20 | 17 n/a |

For packaging and labeling information please refer to our Packaging and Labelling Supplier Manual.