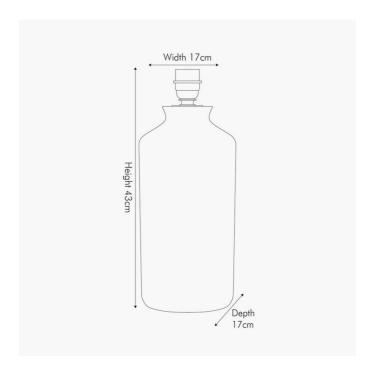

| Length (side to side) (cm)          | Depth (front to back) (cm)                                                                                                                                                                            | Height (top to bottom) (cm)                |
|-------------------------------------|-------------------------------------------------------------------------------------------------------------------------------------------------------------------------------------------------------|--------------------------------------------|
| 17                                  | 17                                                                                                                                                                                                    | 43                                         |
| n/a                                 | n/a                                                                                                                                                                                                   | n/a                                        |
| n/a                                 | n/a                                                                                                                                                                                                   | n/a                                        |
| n/a                                 | n/a                                                                                                                                                                                                   |                                            |
| n/a                                 | Pendant body                                                                                                                                                                                          | n/a                                        |
|                                     | Product weight (kg)                                                                                                                                                                                   | 3.675                                      |
| 24                                  | 24                                                                                                                                                                                                    | 52                                         |
| 1                                   | Product Box weight (kg)                                                                                                                                                                               | 4.61                                       |
| n/a                                 | n/a                                                                                                                                                                                                   | n/a                                        |
| n/a                                 | Outer Box weight (kg)                                                                                                                                                                                 | n/a                                        |
| 1                                   | Shade lining colour and material                                                                                                                                                                      | n/a                                        |
| ES GLS                              | Shade gimbal size                                                                                                                                                                                     | n/a                                        |
| 10-12W LED                          | Shade gimbal type and colour                                                                                                                                                                          | n/a                                        |
| n/a                                 | Cord grip                                                                                                                                                                                             | fixed in base                              |
| E27 Black plastic                   | Grommet                                                                                                                                                                                               | n/a                                        |
| Black plastic                       | Felt base/Feet                                                                                                                                                                                        | Black felt base                            |
| 2x0.75mm², 2m from side of base     | UKCA/CE label                                                                                                                                                                                         | on lamp holder                             |
| Black 3 pin UK plug with 3 amp fuse | Double insulated label                                                                                                                                                                                | on lamp holder                             |
| Black in-line                       | Traceability label                                                                                                                                                                                    | on felt base                               |
| No                                  | Y' statement label                                                                                                                                                                                    | on the cable next to the plug              |
| 20                                  | - Issue date:                                                                                                                                                                                         | 21/03/2022 16:20:46                        |
| No                                  |                                                                                                                                                                                                       |                                            |
|                                     | 17 n/a n/a n/a n/a n/a  17 24 1 n/a n/a 1 ES GLS 10-12W LED n/a E27 Black plastic Black plastic Black plastic 2x0.75mm², 2m from side of base Black 3 pin UK plug with 3 amp fuse Black in-line No 20 | 17 n/a |