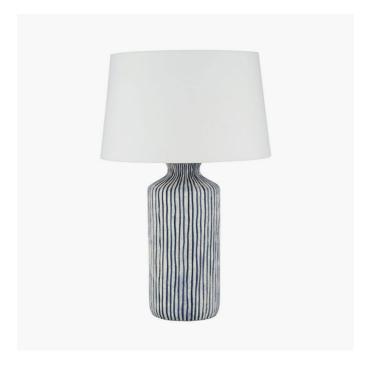

| 21/03/2022 16:20:46                        |
| No                                  |                                                                                                                                                                                                       |                                            |
|                                     | 17 n/a n/a n/a n/a n/a  17 24 1 n/a n/a 1 ES GLS 10-12W LED n/a E27 Black plastic Black plastic Black plastic 2x0.75mm², 2m from side of base Black 3 pin UK plug with 3 amp fuse Black in-line No 20 | 17 n/a |

For packaging and labeling information please refer to our Packaging and Labelling Supplier Manual.