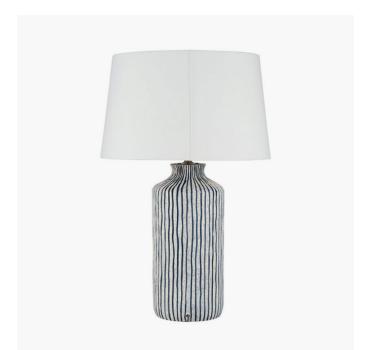

| 21/03/2022 16:20:46                        |
| No                                  |                                                                                                                                                                                                       |                                            |
|                                     | 17 n/a n/a n/a n/a n/a  17 24 1 n/a n/a 1 ES GLS 10-12W LED n/a E27 Black plastic Black plastic Black plastic 2x0.75mm², 2m from side of base Black 3 pin UK plug with 3 amp fuse Black in-line No 20 | 17 n/a |

For packaging and labeling information please refer to our Packaging and Labelling Supplier Manual.