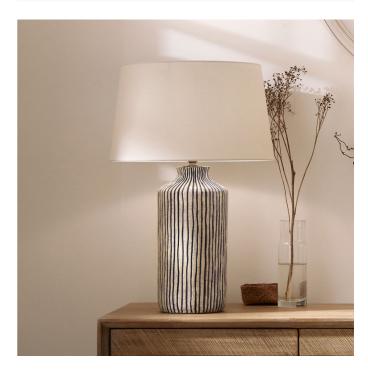

| Length (side to side) (cm)          | Depth (front to back) (cm)                                                                                                                                                                            | Height (top to bottom) (cm)                |
|-------------------------------------|-------------------------------------------------------------------------------------------------------------------------------------------------------------------------------------------------------|--------------------------------------------|
| 17                                  | 17                                                                                                                                                                                                    | 43                                         |
| n/a                                 | n/a                                                                                                                                                                                                   | n/a                                        |
| n/a                                 | n/a                                                                                                                                                                                                   | n/a                                        |
| n/a                                 | n/a                                                                                                                                                                                                   |                                            |
| n/a                                 | Pendant body                                                                                                                                                                                          | n/a                                        |
|                                     | Product weight (kg)                                                                                                                                                                                   | 3.675                                      |
| 24                                  | 24                                                                                                                                                                                                    | 52                                         |
| 1                                   | Product Box weight (kg)                                                                                                                                                                               | 4.61                                       |
| n/a                                 | n/a                                                                                                                                                                                                   | n/a                                        |
| n/a                                 | Outer Box weight (kg)                                                                                                                                                                                 | n/a                                        |
| 1                                   | Shade lining colour and material                                                                                                                                                                      | n/a                                        |
| ES GLS                              | Shade gimbal size                                                                                                                                                                                     | n/a                                        |
| 10-12W LED                          | Shade gimbal type and colour                                                                                                                                                                          | n/a                                        |
| n/a                                 | Cord grip                                                                                                                                                                                             | fixed in base                              |
| E27 Black plastic                   | Grommet                                                                                                                                                                                               | n/a                                        |
| Black plastic                       | Felt base/Feet                                                                                                                                                                                        | Black felt base                            |
| 2x0.75mm², 2m from side of base     | UKCA/CE label                                                                                                                                                                                         | on lamp holder                             |
| Black 3 pin UK plug with 3 amp fuse | Double insulated label                                                                                                                                                                                | on lamp holder                             |
| Black in-line                       | Traceability label                                                                                                                                                                                    | on felt base                               |
| No                                  | Y' statement label                                                                                                                                                                                    | on the cable next to the plug              |
| 20                                  | - Issue date:                                                                                                                                                                                         | 21/03/2022 16:20:46                        |
| No                                  |                                                                                                                                                                                                       |                                            |
|                                     | 17 n/a n/a n/a n/a n/a  17 24 1 n/a n/a 1 ES GLS 10-12W LED n/a E27 Black plastic Black plastic Black plastic 2x0.75mm², 2m from side of base Black 3 pin UK plug with 3 amp fuse Black in-line No 20 | 17 n/a |