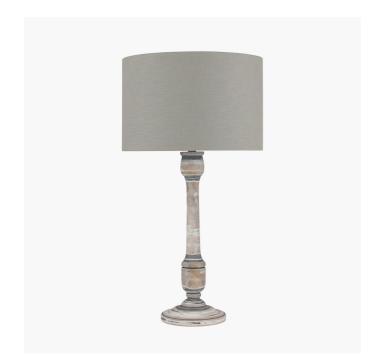

| Product code | 30-502-BO | Product Type          |                 | Base Only                                                    | Base Only                                                                                                                                                                                                                                                                                                                                                                        |  |
|--------------|-----------|-----------------------|-----------------|--------------------------------------------------------------|----------------------------------------------------------------------------------------------------------------------------------------------------------------------------------------------------------------------------------------------------------------------------------------------------------------------------------------------------------------------------------|--|
|              |           | Description           |                 | Captiva Vintage Grey and White Wash Mango<br>Wood Table Lamp |                                                                                                                                                                                                                                                                                                                                                                                  |  |
|              | 100       | Range name            |                 | Captiva                                                      |                                                                                                                                                                                                                                                                                                                                                                                  |  |
|              |           | Barcode 50182         |                 | 5018207361                                                   | 8207361058                                                                                                                                                                                                                                                                                                                                                                       |  |
|              |           | Supplier code         |                 | GUIL302                                                      | GUIL302                                                                                                                                                                                                                                                                                                                                                                          |  |
|              |           | Country of origin     |                 | India                                                        | India                                                                                                                                                                                                                                                                                                                                                                            |  |
|              |           | Standard colour group |                 | Grey                                                         | Grey                                                                                                                                                                                                                                                                                                                                                                             |  |
|              |           |                       |                 | Grey, white                                                  | Grey, white wash<br>Wood                                                                                                                                                                                                                                                                                                                                                         |  |
|              |           |                       |                 | Wood                                                         |                                                                                                                                                                                                                                                                                                                                                                                  |  |
|              |           | Material composition  |                 | Mango Woo                                                    | Mango Wood                                                                                                                                                                                                                                                                                                                                                                       |  |
|              |           | Mail order packaging  |                 | Yes                                                          | Yes                                                                                                                                                                                                                                                                                                                                                                              |  |
|              |           |                       | Web description |                                                              | Add a little rustic charm to your room! This lamp is a beautifully handcrafted Indian table lamp showcasing elegant turns and finished in a washed grey and white finish which will sit perfectly in any neutral interior. Shade with one of our slubby linen or cotton shades, like the Lino, Winston or Henry and sit with the equally charming floor lamp for maximum effect. |  |
|              | T         | de to side) (cm)      | Depth (front to |                                                              | led lampshade size: 35cm diameter  Height (top to bottom) (cm)                                                                                                                                                                                                                                                                                                                   |  |