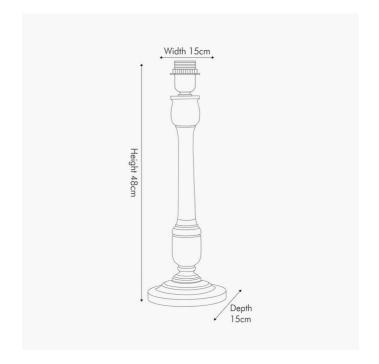

|                           | Length (side to side) (cm)             | Depth (front to back) (cm)                       | Height (top to bottom) (cm) |  |
|---------------------------|----------------------------------------|--------------------------------------------------|-----------------------------|--|
| Overall                   | 15                                     | 15 15                                            |                             |  |
| Base (from complete)      | n/a                                    | n/a                                              | n/a                         |  |
| Shade (from complete)     | n/a                                    | n/a                                              | n/a                         |  |
| Tapered shade top         | n/a                                    | n/a                                              |                             |  |
| Minimum drop              | n/a                                    | Pendant body                                     | n/a                         |  |
|                           |                                        | Product weight (kg)                              | 0.93                        |  |
| Product Box               | 17 17                                  |                                                  | 50                          |  |
| Product Box quantity      | 1                                      | Product Box weight (kg)                          | 1.01                        |  |
| Outer Box                 | 37 37                                  |                                                  | 56                          |  |
| Outer Box quantity        | 4                                      | Outer Box weight (kg)                            | 7.5                         |  |
| Number of bulbs           | 1                                      | Shade lining colour and material                 | n/a                         |  |
| Bulb                      | ES GLS                                 | Shade gimbal size                                |                             |  |
| Wattage                   | 10-12W LED                             | Shade gimbal type and colour                     | n/a                         |  |
| Tube riser                | n/a                                    | Cord grip                                        | fixed in base               |  |
| Lampholder                | E27 Black                              | Grommet                                          | n/a                         |  |
| Cable colour and material | Black                                  | Felt base/Feet                                   | Black felt base             |  |
| Cable type                | 2x0.75mm², 2m from side of base        | UKCA/CE label                                    | on lamp holder              |  |
| Plug                      | Black UK 3 pin with 3 amp fuse         | Double insulated label                           | on lamp holder              |  |
| Switch                    | Black in-line (35cm from side of base) | Traceability label                               | on felt base                |  |
| User manual               | No                                     | Y' statement label on the cable next to the plug |                             |  |
| IP rating                 | 20                                     | Issue date:                                      | 21/03/2022 16:21:05         |  |
| Dimmable                  | No                                     | issue udle:                                      |                             |  |