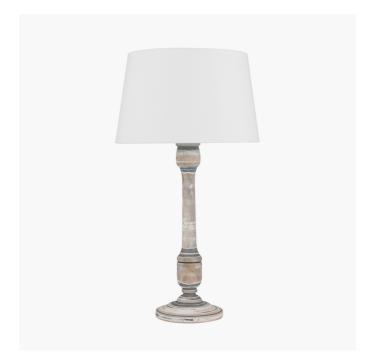

| Product code | 30-502-BO | Product Type          |                 | Base Only                                                    | Base Only                                                                                                                                                                                                                                                                                                                                                                        |  |
|--------------|-----------|-----------------------|-----------------|--------------------------------------------------------------|----------------------------------------------------------------------------------------------------------------------------------------------------------------------------------------------------------------------------------------------------------------------------------------------------------------------------------------------------------------------------------|--|
|              |           | Description           |                 | Captiva Vintage Grey and White Wash Mango<br>Wood Table Lamp |                                                                                                                                                                                                                                                                                                                                                                                  |  |
|              | 100       | Range name            |                 | Captiva                                                      |                                                                                                                                                                                                                                                                                                                                                                                  |  |
|              |           | Barcode 50182         |                 | 5018207361                                                   | 8207361058                                                                                                                                                                                                                                                                                                                                                                       |  |
|              |           | Supplier code         |                 | GUIL302                                                      | GUIL302                                                                                                                                                                                                                                                                                                                                                                          |  |
|              |           | Country of origin     |                 | India                                                        | India                                                                                                                                                                                                                                                                                                                                                                            |  |
|              |           | Standard colour group |                 | Grey                                                         | Grey                                                                                                                                                                                                                                                                                                                                                                             |  |
|              |           |                       |                 | Grey, white                                                  | Grey, white wash<br>Wood                                                                                                                                                                                                                                                                                                                                                         |  |
|              |           |                       |                 | Wood                                                         |                                                                                                                                                                                                                                                                                                                                                                                  |  |
|              |           | Material composition  |                 | Mango Woo                                                    | Mango Wood                                                                                                                                                                                                                                                                                                                                                                       |  |
|              |           | Mail order packaging  |                 | Yes                                                          | Yes                                                                                                                                                                                                                                                                                                                                                                              |  |
|              |           |                       | Web description |                                                              | Add a little rustic charm to your room! This lamp is a beautifully handcrafted Indian table lamp showcasing elegant turns and finished in a washed grey and white finish which will sit perfectly in any neutral interior. Shade with one of our slubby linen or cotton shades, like the Lino, Winston or Henry and sit with the equally charming floor lamp for maximum effect. |  |
|              | T         | de to side) (cm)      | Depth (front to |                                                              | led lampshade size: 35cm diameter  Height (top to bottom) (cm)                                                                                                                                                                                                                                                                                                                   |  |