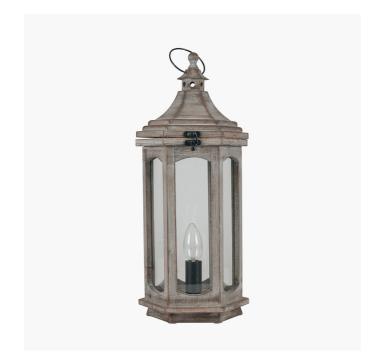

| Product code | 30-548-C | Product Type            | Complete                                                                                                                                                                                                                                   |  |
|--------------|----------|-------------------------|--------------------------------------------------------------------------------------------------------------------------------------------------------------------------------------------------------------------------------------------|--|
|              |          | Description             | Adaline Grey Antique Wood Lantern Table Lamp                                                                                                                                                                                               |  |
|              |          | Range name              | Adaline                                                                                                                                                                                                                                    |  |
|              |          | Barcode                 | 5018207362284                                                                                                                                                                                                                              |  |
|              |          | Supplier code           | HANG001                                                                                                                                                                                                                                    |  |
|              |          | Country of origin       | China                                                                                                                                                                                                                                      |  |
|              |          | Standard colour group   | Grey                                                                                                                                                                                                                                       |  |
|              |          | Selling colour          | Antique wood, black                                                                                                                                                                                                                        |  |
|              |          | Standard material group | Wood, Metal and Glass                                                                                                                                                                                                                      |  |
|              |          | Material composition    | Pine                                                                                                                                                                                                                                       |  |
|              |          | Mail order packaging    | Yes                                                                                                                                                                                                                                        |  |
|              |          | Web description         | Bring some outdoor styling into your home with our antique grey wood lantern table lamp. The shabby chic effect gives this light source a cosy, homely feel and would look stunning in any interior space. Also available as a floor lamp. |  |