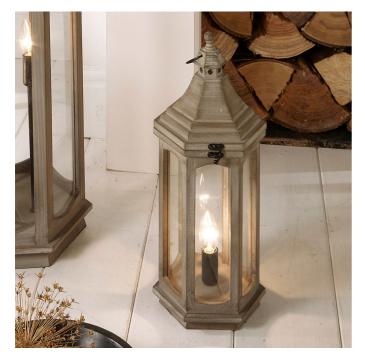

| Product code | 30-548-C | Product Type            | Complete                                                                                                                                                                                                                                   |  |
|--------------|----------|-------------------------|--------------------------------------------------------------------------------------------------------------------------------------------------------------------------------------------------------------------------------------------|--|
|              |          | Description             | Adaline Grey Antique Wood Lantern Table Lamp                                                                                                                                                                                               |  |
|              |          | Range name              | Adaline                                                                                                                                                                                                                                    |  |
|              |          | Barcode                 | 5018207362284                                                                                                                                                                                                                              |  |
|              |          | Supplier code           | HANG001                                                                                                                                                                                                                                    |  |
|              |          | Country of origin       | China                                                                                                                                                                                                                                      |  |
|              |          | Standard colour group   | Grey                                                                                                                                                                                                                                       |  |
|              |          | Selling colour          | Antique wood, black                                                                                                                                                                                                                        |  |
|              |          | Standard material group | Wood, Metal and Glass                                                                                                                                                                                                                      |  |
|              |          | Material composition    | Pine                                                                                                                                                                                                                                       |  |
|              |          | Mail order packaging    | Yes                                                                                                                                                                                                                                        |  |
|              |          | Web description         | Bring some outdoor styling into your home with our antique grey wood lantern table lamp. The shabby chic effect gives this light source a cosy, homely feel and would look stunning in any interior space. Also available as a floor lamp. |  |