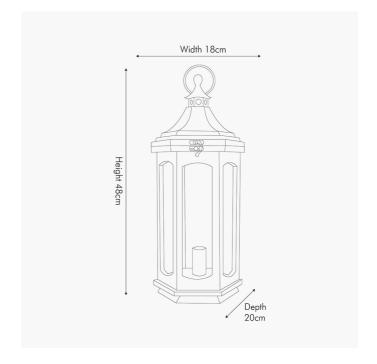

|                           | Length (side to side) (cm)             | Depth (front to back) (cm)       | Height (top to bottom) (cm)   |
|---------------------------|----------------------------------------|----------------------------------|-------------------------------|
| Overall                   | 18                                     | 20                               | 48                            |
| Base (from complete)      | n/a                                    | n/a                              | n/a                           |
| Shade (from complete)     | n/a                                    | n/a                              | n/a                           |
| Tapered shade top         | n/a                                    | n/a                              |                               |
| Minimum drop              | n/a                                    | Pendant body                     | n/a                           |
|                           |                                        | Product weight (kg)              | 1.5                           |
| Product Box               | 25.5                                   | 23                               | 55                            |
| Product Box quantity      | 1                                      | Product Box weight (kg)          | 2.4                           |
| Outer Box                 | n/a                                    | n/a                              | n/a                           |
| Outer Box quantity        | n/a                                    | Outer Box weight (kg)            | n/a                           |
| Number of bulbs           | 1                                      | Shade lining colour and material | n/a                           |
| Bulb                      | SES/E14 Candle                         | Shade gimbal size                | n/a                           |
| Wattage                   | 6-9W LED                               | Shade gimbal type and colour     | n/a                           |
| Tube riser                | n/a                                    | Cord grip                        | fixed in base                 |
| Lampholder                | E14                                    | Grommet                          | n/a                           |
| Cable colour and material | Black plastic                          | Felt base/Feet                   | Black felt base               |
| Cable type                | 2x0.75mm², 2m from side of base        | UKCA/CE label                    | on lamp holder                |
| Plug                      | Black UK 3 pin with 3 amp fuse         | Double insulated label           | on lamp holder                |
| Switch                    | Black in-line (30cm from side of base) | Traceability label               | on felt base                  |
| User manual               | No                                     | Y' statement label               | on the cable next to the plug |
| P rating 20               |                                        | Issue date:                      | 21/03/2022 16:21:18           |
|                           | No                                     | issue uale.                      | 21/03/2022 10.21.10           |