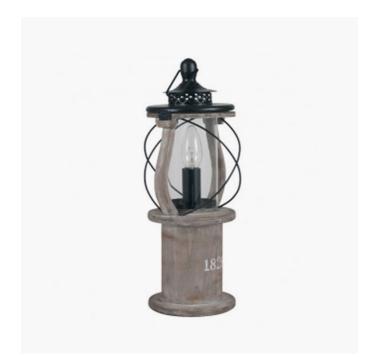

| Product code | 30-545-C                                                                                                                  | Product Type            | Complete                                                                                      |
|--------------|---------------------------------------------------------------------------------------------------------------------------|-------------------------|-----------------------------------------------------------------------------------------------|
|              |                                                                                                                           | Description             | Gibson Antique Wood Lantern Table Lamp                                                        |
|              | •                                                                                                                         | Range name              | Gibson                                                                                        |
|              |                                                                                                                           | Barcode                 | Gibson Antique Wood Lantern Table Lamp                                                        |
|              | NO. 898                                                                                                                   | Supplier code           | HANG001                                                                                       |
|              | Country of origin China Standard colour group Grey                                                                        | China                   |                                                                                               |
| W.           |                                                                                                                           | Standard colour group   | Grey                                                                                          |
|              |                                                                                                                           | Selling colour          | Antique wood, grey                                                                            |
|              |                                                                                                                           | Standard material group | Wood, Metal and Glass                                                                         |
|              |                                                                                                                           | Material composition    | Pine, Steel                                                                                   |
|              |                                                                                                                           | Mail order packaging    | Yes                                                                                           |
|              | Barcode Supplier code Country of origin Standard colour group Selling colour Standard material group Material composition | Web description         | table lantern. With charming Victorian lantern styling, this table lamp is both practical and |