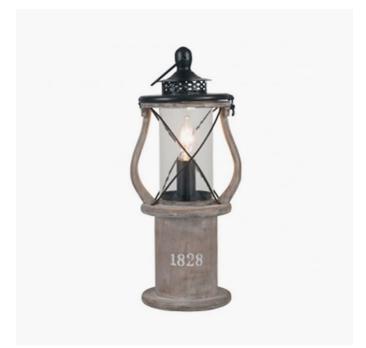

| Product code | 30-545-C                                                                                                                  | Product Type            | Complete                                                                                      |
|--------------|---------------------------------------------------------------------------------------------------------------------------|-------------------------|-----------------------------------------------------------------------------------------------|
|              |                                                                                                                           | Description             | Gibson Antique Wood Lantern Table Lamp                                                        |
|              | •                                                                                                                         | Range name              | Gibson                                                                                        |
|              |                                                                                                                           | Barcode                 | Gibson Antique Wood Lantern Table Lamp                                                        |
|              | NO. 898                                                                                                                   | Supplier code           | HANG001                                                                                       |
|              | Country of origin China Standard colour group Grey                                                                        | China                   |                                                                                               |
| W.           |                                                                                                                           | Standard colour group   | Grey                                                                                          |
|              |                                                                                                                           | Selling colour          | Antique wood, grey                                                                            |
|              |                                                                                                                           | Standard material group | Wood, Metal and Glass                                                                         |
|              |                                                                                                                           | Material composition    | Pine, Steel                                                                                   |
|              |                                                                                                                           | Mail order packaging    | Yes                                                                                           |
|              | Barcode Supplier code Country of origin Standard colour group Selling colour Standard material group Material composition | Web description         | table lantern. With charming Victorian lantern styling, this table lamp is both practical and |