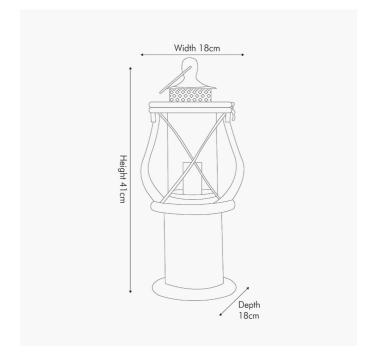

|                           | Length (side to side) (cm)             | Depth (front to back) (cm)       | Height (top to bottom) (cm)   |
|---------------------------|----------------------------------------|----------------------------------|-------------------------------|
| Overall                   | 18                                     | 18                               | 40.5                          |
| Base (from complete)      | n/a                                    | n/a                              | n/a                           |
| Shade (from complete)     | n/a                                    | n/a                              | n/a                           |
| Tapered shade top         | n/a                                    | n/a                              |                               |
| Minimum drop              | n/a                                    | Pendant body                     | n/a                           |
|                           |                                        | Product weight (kg)              | 1                             |
| Product Box               | 20                                     | 20                               | 61                            |
| Product Box quantity      | 1                                      | Product Box weight (kg)          | 2                             |
| Outer Box                 | n/a                                    | n/a                              | n/a                           |
| Outer Box quantity        | n/a                                    | Outer Box weight (kg)            | n/a                           |
| Number of bulbs           | 1                                      | Shade lining colour and material | n/a                           |
| Bulb                      | SES/E14 Candle                         | Shade gimbal size                | n/a                           |
| Wattage                   | 6-9W LED                               | Shade gimbal type and colour     | n/a                           |
| Tube riser                | n/a                                    | Cord grip                        | fixed in base                 |
| Lampholder                | E14                                    | Grommet                          | n/a                           |
| Cable colour and material | Black plastic                          | Felt base/Feet                   | Black felt base               |
| Cable type                | 2x0.75mm², 2m from side of base        | UKCA/CE label                    | on lamp holder                |
| Plug                      | Black UK 3 pin with 3 amp fuse         | Double insulated label           | on lamp holder                |
| Switch                    | Black in-line (30cm from side of base) | Traceability label               | on felt base                  |
| User manual               | No                                     | Y' statement label               | on the cable next to the plug |
| IP rating 20              |                                        | legue date:                      | 21/03/2022 16:21:14           |
| Dimmable                  | No                                     | Issue date:                      | 21/00/2022 10:21:14           |