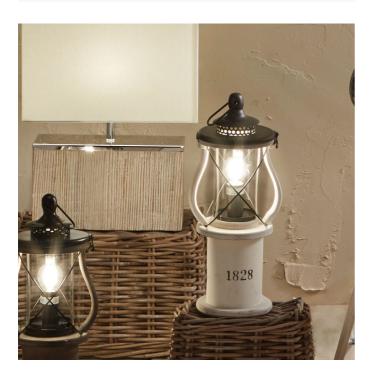

| Product code | 30-544-C | Product Type            | Complete                                                                                                                                                                                                      |  |
|--------------|----------|-------------------------|---------------------------------------------------------------------------------------------------------------------------------------------------------------------------------------------------------------|--|
|              |          | Description             | Gibson White Wood Lantern Table Lamp                                                                                                                                                                          |  |
|              |          | Range name              | Gibson                                                                                                                                                                                                        |  |
|              |          | Barcode                 | 5018207362246                                                                                                                                                                                                 |  |
|              |          | Supplier code           | HANG001                                                                                                                                                                                                       |  |
|              |          | Country of origin       | China                                                                                                                                                                                                         |  |
|              |          | Standard colour group   | White                                                                                                                                                                                                         |  |
|              |          | Selling colour          | Washed white, grey                                                                                                                                                                                            |  |
|              |          | Standard material group | Wood, Metal and Glass                                                                                                                                                                                         |  |
|              |          | Material composition    | Pine, Steel                                                                                                                                                                                                   |  |
|              |          | Mail order packaging    | Yes                                                                                                                                                                                                           |  |
|              | 1828     | Web description         | Web description  Bring the outside inside with our white wood table lantern. With charming Victorian lantern styling, the table lamp is both practical and enchanting. Also available in antique wood colour. |  |