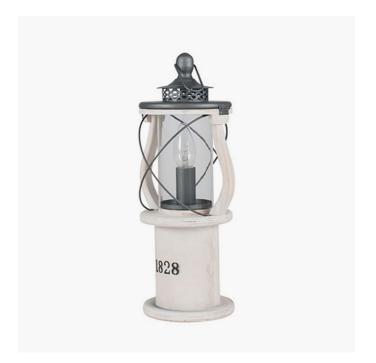

| Product code | 30-544-C | Product Type            | Complete                                                                                                                                                                                                      |  |
|--------------|----------|-------------------------|---------------------------------------------------------------------------------------------------------------------------------------------------------------------------------------------------------------|--|
|              |          | Description             | Gibson White Wood Lantern Table Lamp                                                                                                                                                                          |  |
|              |          | Range name              | Gibson                                                                                                                                                                                                        |  |
|              |          | Barcode                 | 5018207362246                                                                                                                                                                                                 |  |
|              |          | Supplier code           | HANG001                                                                                                                                                                                                       |  |
|              |          | Country of origin       | China                                                                                                                                                                                                         |  |
|              |          | Standard colour group   | White                                                                                                                                                                                                         |  |
|              |          | Selling colour          | Washed white, grey                                                                                                                                                                                            |  |
|              |          | Standard material group | Wood, Metal and Glass                                                                                                                                                                                         |  |
|              |          | Material composition    | Pine, Steel                                                                                                                                                                                                   |  |
|              |          | Mail order packaging    | Yes                                                                                                                                                                                                           |  |
|              | 1828     | Web description         | Web description  Bring the outside inside with our white wood table lantern. With charming Victorian lantern styling, the table lamp is both practical and enchanting. Also available in antique wood colour. |  |