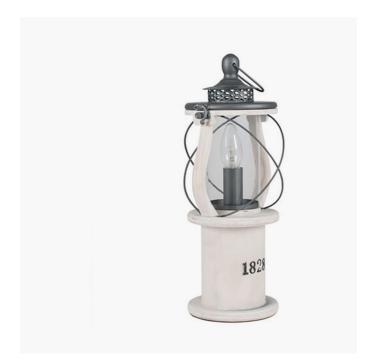

| Product code | 30-544-C | Product Type            | Complete                                                                                                                                                                                                      |  |
|--------------|----------|-------------------------|---------------------------------------------------------------------------------------------------------------------------------------------------------------------------------------------------------------|--|
|              |          | Description             | Gibson White Wood Lantern Table Lamp                                                                                                                                                                          |  |
|              |          | Range name              | Gibson                                                                                                                                                                                                        |  |
|              |          | Barcode                 | 5018207362246                                                                                                                                                                                                 |  |
|              |          | Supplier code           | HANG001                                                                                                                                                                                                       |  |
|              |          | Country of origin       | China                                                                                                                                                                                                         |  |
|              |          | Standard colour group   | White                                                                                                                                                                                                         |  |
|              |          | Selling colour          | Washed white, grey                                                                                                                                                                                            |  |
|              |          | Standard material group | Wood, Metal and Glass                                                                                                                                                                                         |  |
|              |          | Material composition    | Pine, Steel                                                                                                                                                                                                   |  |
|              |          | Mail order packaging    | Yes                                                                                                                                                                                                           |  |
|              | 1828     | Web description         | Web description  Bring the outside inside with our white wood table lantern. With charming Victorian lantern styling, the table lamp is both practical and enchanting. Also available in antique wood colour. |  |