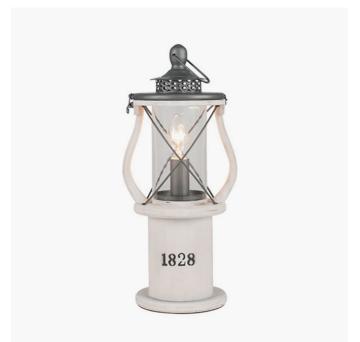

| Product code | 30-544-C | Product Type            | Complete                                                                                                                                                                                                      |  |
|--------------|----------|-------------------------|---------------------------------------------------------------------------------------------------------------------------------------------------------------------------------------------------------------|--|
|              |          | Description             | Gibson White Wood Lantern Table Lamp                                                                                                                                                                          |  |
|              |          | Range name              | Gibson                                                                                                                                                                                                        |  |
|              |          | Barcode                 | 5018207362246                                                                                                                                                                                                 |  |
|              |          | Supplier code           | HANG001                                                                                                                                                                                                       |  |
|              |          | Country of origin       | China                                                                                                                                                                                                         |  |
|              |          | Standard colour group   | White                                                                                                                                                                                                         |  |
|              |          | Selling colour          | Washed white, grey                                                                                                                                                                                            |  |
|              |          | Standard material group | Wood, Metal and Glass                                                                                                                                                                                         |  |
|              |          | Material composition    | Pine, Steel                                                                                                                                                                                                   |  |
|              |          | Mail order packaging    | Yes                                                                                                                                                                                                           |  |
|              | 1828     | Web description         | Web description  Bring the outside inside with our white wood table lantern. With charming Victorian lantern styling, the table lamp is both practical and enchanting. Also available in antique wood colour. |  |