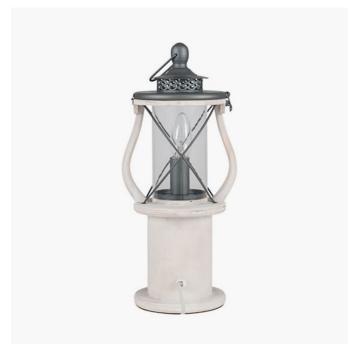

| Product code | 30-544-C | Product Type            | Complete                                                                                                                                                                                                      |  |
|--------------|----------|-------------------------|---------------------------------------------------------------------------------------------------------------------------------------------------------------------------------------------------------------|--|
|              |          | Description             | Gibson White Wood Lantern Table Lamp                                                                                                                                                                          |  |
|              |          | Range name              | Gibson                                                                                                                                                                                                        |  |
|              |          | Barcode                 | 5018207362246                                                                                                                                                                                                 |  |
|              |          | Supplier code           | HANG001                                                                                                                                                                                                       |  |
|              |          | Country of origin       | China                                                                                                                                                                                                         |  |
|              |          | Standard colour group   | White                                                                                                                                                                                                         |  |
|              |          | Selling colour          | Washed white, grey                                                                                                                                                                                            |  |
|              |          | Standard material group | Wood, Metal and Glass                                                                                                                                                                                         |  |
|              |          | Material composition    | Pine, Steel                                                                                                                                                                                                   |  |
|              |          | Mail order packaging    | Yes                                                                                                                                                                                                           |  |
|              | 1828     | Web description         | Web description  Bring the outside inside with our white wood table lantern. With charming Victorian lantern styling, the table lamp is both practical and enchanting. Also available in antique wood colour. |  |