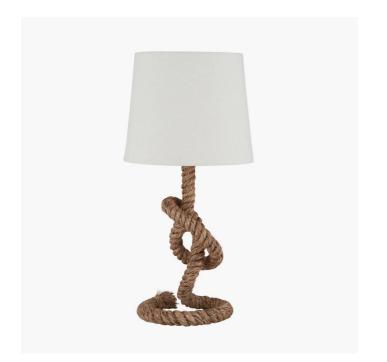

| Product code | 30-557-C | Product Type            | Complete                                                                                                                                                                                                                                                            |
|--------------|----------|-------------------------|---------------------------------------------------------------------------------------------------------------------------------------------------------------------------------------------------------------------------------------------------------------------|
|              |          | Description             | Martindale Rope Knot and Jute Table Lamp                                                                                                                                                                                                                            |
|              |          | Range name              | Martindale                                                                                                                                                                                                                                                          |
|              |          | Barcode                 | 5018207362949                                                                                                                                                                                                                                                       |
|              |          | Supplier code           | PAUL001                                                                                                                                                                                                                                                             |
|              |          | Country of origin       | Philippines                                                                                                                                                                                                                                                         |
|              |          | Standard colour group   | Natural                                                                                                                                                                                                                                                             |
|              |          | Selling colour          | Natural, white                                                                                                                                                                                                                                                      |
|              |          | Standard material group | Rope and Fabric                                                                                                                                                                                                                                                     |
|              |          | Material composition    | BASE: ROPE, SHADE: JUTE                                                                                                                                                                                                                                             |
|              |          | Mail order packaging    | No                                                                                                                                                                                                                                                                  |
|              |          | Web description         | Fitting into a naturally nautical interior perfectly this knotted rope table lamp holds its shape perfectly without any visible metalwork Topped with a natural slubby cotton shade, this lamp adds coastal charm to your interior. Also available as a floor lamp. |