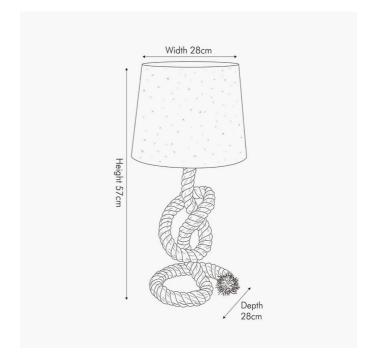

|                           | Length (side to side) (cm)             | Depth (front to back) (cm)       | Height (top to bottom) (cm)   |
|---------------------------|----------------------------------------|----------------------------------|-------------------------------|
| Overall                   | 28                                     | 28                               | 57                            |
| Base (from complete)      | n/a                                    | n/a                              | n/a                           |
| Shade (from complete)     | n/a                                    | n/a                              | n/a                           |
| Tapered shade top         | n/a                                    | n/a                              |                               |
| Minimum drop              | n/a                                    | Pendant body                     | n/a                           |
|                           |                                        | Product weight (kg)              | 1.6                           |
| Product Box               | 30.5                                   | 30.5                             | 46.5                          |
| Product Box quantity      | 1                                      | Product Box weight (kg)          | 2.6                           |
| Outer Box                 | n/a                                    | n/a                              | n/a                           |
| Outer Box quantity        | n/a                                    | Outer Box weight (kg)            | n/a                           |
| Number of bulbs           | 1                                      | Shade lining colour and material | n/a                           |
| Bulb                      | ES GLS                                 | Shade gimbal size                |                               |
| Wattage                   | 6-9W LED                               | Shade gimbal type and colour     |                               |
| vvallage                  | 0-944 [5]                              | Shade gillibal type and colour   |                               |
| Tube riser                | n/a                                    | Cord grip                        | fixed in base                 |
| Lampholder                | E27                                    | Grommet                          |                               |
| Cable colour and material | Black                                  | Felt base/Feet                   | n/a                           |
| Cable type                | 2x0.75mm², 2m from side of base        | UKCA/CE label                    | on lamp holder                |
| Plug                      | Black UK 3 pin with 3 amp fuse         | Double insulated label           | on lamp holder                |
| Switch                    | Black in-line (35cm from side of base) | Traceability label               | on felt base                  |
| User manual               | No                                     | Y' statement label               | on the cable next to the plug |
| IP rating                 | 20                                     | Janua detai                      | 21/03/2022 16:21:23           |
| Dimmable                  | No                                     | Issue date:                      |                               |