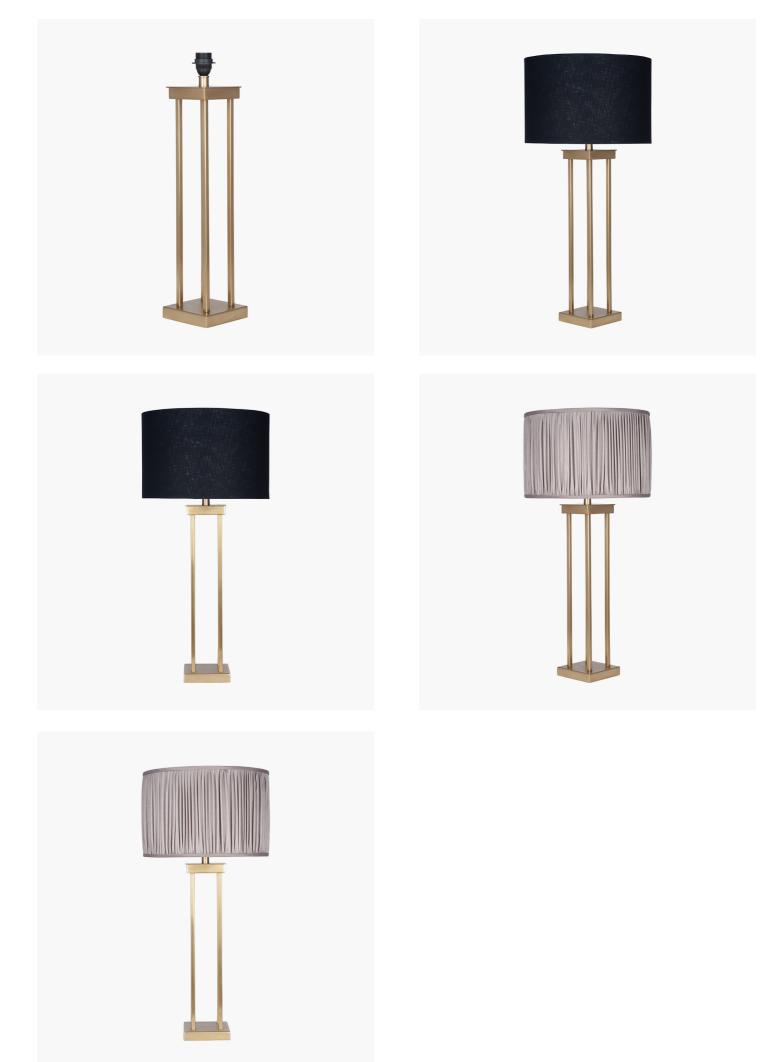

| Product code | 30 | )-586-BO                          | Product Type            | •                   | Base Only                                                                                                                                                                                                                                           |                                       |
|--------------|----|-----------------------------------|-------------------------|---------------------|-----------------------------------------------------------------------------------------------------------------------------------------------------------------------------------------------------------------------------------------------------|---------------------------------------|
|              |    |                                   | Description             |                     | Langston Sa                                                                                                                                                                                                                                         | atin Brass Metal Four Post Table Lamp |
|              |    |                                   | Range name              |                     | Langston                                                                                                                                                                                                                                            |                                       |
|              |    |                                   | Barcode                 |                     | 5018207376                                                                                                                                                                                                                                          | 6045                                  |
|              |    |                                   | Supplier code           | Э                   | GUIL302                                                                                                                                                                                                                                             |                                       |
|              |    |                                   | Country of origin       |                     | India                                                                                                                                                                                                                                               |                                       |
|              |    | Standard colour<br>Selling colour |                         | our group           | Gold                                                                                                                                                                                                                                                |                                       |
|              |    |                                   |                         | r                   | Satin Brass                                                                                                                                                                                                                                         |                                       |
|              |    |                                   | Standard material group |                     | Metal                                                                                                                                                                                                                                               |                                       |
|              |    |                                   | Material composition    |                     | Aluminium, Steel                                                                                                                                                                                                                                    |                                       |
|              |    |                                   | Mail order packaging    |                     | Yes                                                                                                                                                                                                                                                 |                                       |
|              |    |                                   | Web description         |                     | Channel the hotel vibe with this gorgeous Satin brass finish metal table lamp base. Contemporary in style, coupled with a statement shade from our range for maximum impact. A floor lamp also available. Recommended lampshade size: 40cm diameter |                                       |
|              |    | Length (side                      | to side) (cm)           | Depth (front to bac | th (front to back) (cm) Height (top to bottom) (cm)                                                                                                                                                                                                 |                                       |