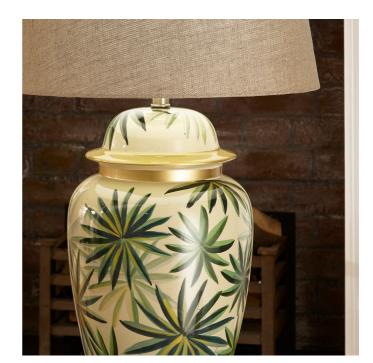

| Product code | 30-566-BO | Product Type            | Base Only                                                                                                                                                                                                                                                                         |
|--------------|-----------|-------------------------|-----------------------------------------------------------------------------------------------------------------------------------------------------------------------------------------------------------------------------------------------------------------------------------|
|              |           | Description             | Curacao Palm Leaf Design Ceramic Urn Table Lamp                                                                                                                                                                                                                                   |
|              |           | Range name              | Curacao                                                                                                                                                                                                                                                                           |
|              |           | Barcode                 | 5018207363120                                                                                                                                                                                                                                                                     |
|              |           | Supplier code           | JING001                                                                                                                                                                                                                                                                           |
|              |           | Country of origin       | China                                                                                                                                                                                                                                                                             |
|              |           | Standard colour group   | Green                                                                                                                                                                                                                                                                             |
|              |           | Selling colour          | Hand painted, Floral                                                                                                                                                                                                                                                              |
|              |           | Standard material group | Ceramic                                                                                                                                                                                                                                                                           |
|              |           | Material composition    | Ceramic                                                                                                                                                                                                                                                                           |
|              |           | Mail order packaging    | Yes                                                                                                                                                                                                                                                                               |
|              |           | Web description         | Tropical, ceramic table lamp with a palm leaf design on a satin brass base. This striking lamp comes as a base only, however can be paired with a number of our shades from our range. Take a look at our shade page for more details.  Recommended lampshade size: 40cm diameter |