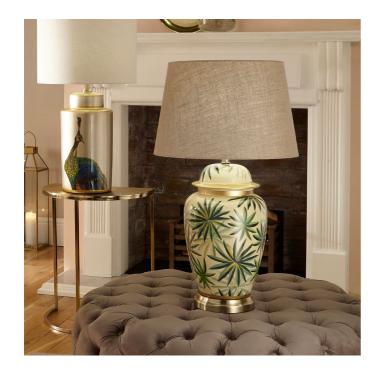

| Product code | 30-566-BO | Product Type            | Base Only                                                                                                                                                                                                                                                                         |
|--------------|-----------|-------------------------|-----------------------------------------------------------------------------------------------------------------------------------------------------------------------------------------------------------------------------------------------------------------------------------|
|              |           | Description             | Curacao Palm Leaf Design Ceramic Urn Table Lamp                                                                                                                                                                                                                                   |
|              |           | Range name              | Curacao                                                                                                                                                                                                                                                                           |
|              |           | Barcode                 | 5018207363120                                                                                                                                                                                                                                                                     |
|              |           | Supplier code           | JING001                                                                                                                                                                                                                                                                           |
|              |           | Country of origin       | China                                                                                                                                                                                                                                                                             |
|              |           | Standard colour group   | Green                                                                                                                                                                                                                                                                             |
|              |           | Selling colour          | Hand painted, Floral                                                                                                                                                                                                                                                              |
|              |           | Standard material group | Ceramic                                                                                                                                                                                                                                                                           |
|              |           | Material composition    | Ceramic                                                                                                                                                                                                                                                                           |
|              |           | Mail order packaging    | Yes                                                                                                                                                                                                                                                                               |
|              |           | Web description         | Tropical, ceramic table lamp with a palm leaf design on a satin brass base. This striking lamp comes as a base only, however can be paired with a number of our shades from our range. Take a look at our shade page for more details.  Recommended lampshade size: 40cm diameter |