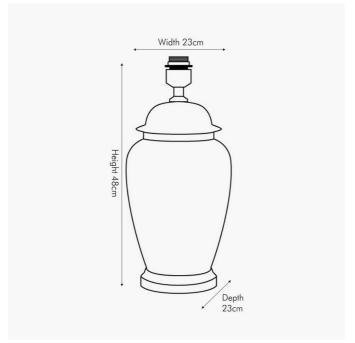

|                           | Length (side to side) (cm)          | Depth (front to back) (cm)       | Height (top to bottom) (cm)   |
|---------------------------|-------------------------------------|----------------------------------|-------------------------------|
| Overall                   | 23                                  | 23                               | 48                            |
| Base (from complete)      | n/a                                 | n/a                              | n/a                           |
| Shade (from complete)     | n/a                                 | n/a                              | n/a                           |
| Tapered shade top         | n/a                                 | n/a                              |                               |
| Minimum drop              | n/a                                 | Pendant body                     | n/a                           |
|                           |                                     | Product weight (kg)              | 3.68                          |
| Product Box               | 24                                  | 24                               | 54                            |
| Product Box quantity      | 1                                   | Product Box weight (kg)          | 4                             |
| Outer Box                 | 50                                  | 26                               | 57                            |
| Outer Box quantity        | 2                                   | Outer Box weight (kg)            | 10                            |
|                           |                                     |                                  |                               |
| Number of bulbs           | 1                                   | Shade lining colour and material | n/a                           |
| Bulb                      | ES GLS                              | Shade gimbal size                | n/a                           |
| Wattage                   | 10-12W LED                          | Shade gimbal type and colour     | n/a                           |
| Tube riser                | antique 20mm x 20mm with nut cover  | Cord grip                        | fixed in base                 |
| Lampholder                | E27 Black with antique brass casing | Grommet                          | n/a                           |
| Cable colour and material | colour and material Black           |                                  | Black felt base               |
| Cable type                | 2x0.75mm², 2m from side of base     | UKCA/CE label                    | on lamp holder                |
| Plug                      | Black UK 3 pin with 3 amp fuse      | Double insulated label           | on lamp holder                |
| Switch                    | Black in-line                       | Traceability label               | on felt base                  |
| User manual               | No                                  | Y' statement label               | on the cable next to the plug |
| IP rating                 | 20                                  | leave date.                      | 21/03/2022 16:21:30           |
| Dimmable                  | No                                  | Issue date:                      |                               |
|                           | •                                   | •                                |                               |