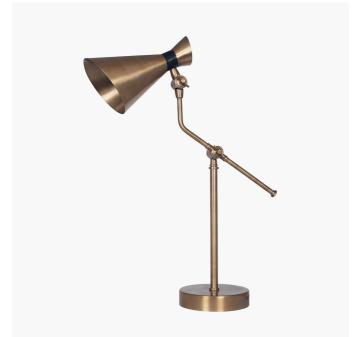

| Product code | 3                                                                                                                                                                                                                                                                                                                                                                                                                                                                                                                                                                                                                                                                                                                                                                                                                                                                                                                                                                                                                                                                                                                                                                                                                                                                                                                                                                                                                                                                                                                                                                                                                                                                                                                                                                                                                                                                                                                                                                                                                                                                                                                              | 30-613-C           | Product Type         | •                        | Complete                                                                                                                                                                                                                                                                                                    |                       |
|--------------|--------------------------------------------------------------------------------------------------------------------------------------------------------------------------------------------------------------------------------------------------------------------------------------------------------------------------------------------------------------------------------------------------------------------------------------------------------------------------------------------------------------------------------------------------------------------------------------------------------------------------------------------------------------------------------------------------------------------------------------------------------------------------------------------------------------------------------------------------------------------------------------------------------------------------------------------------------------------------------------------------------------------------------------------------------------------------------------------------------------------------------------------------------------------------------------------------------------------------------------------------------------------------------------------------------------------------------------------------------------------------------------------------------------------------------------------------------------------------------------------------------------------------------------------------------------------------------------------------------------------------------------------------------------------------------------------------------------------------------------------------------------------------------------------------------------------------------------------------------------------------------------------------------------------------------------------------------------------------------------------------------------------------------------------------------------------------------------------------------------------------------|--------------------|----------------------|--------------------------|-------------------------------------------------------------------------------------------------------------------------------------------------------------------------------------------------------------------------------------------------------------------------------------------------------------|-----------------------|
|              |                                                                                                                                                                                                                                                                                                                                                                                                                                                                                                                                                                                                                                                                                                                                                                                                                                                                                                                                                                                                                                                                                                                                                                                                                                                                                                                                                                                                                                                                                                                                                                                                                                                                                                                                                                                                                                                                                                                                                                                                                                                                                                                                |                    | Description          |                          | Wendell Antique Brass Metal Conical Table Lamp                                                                                                                                                                                                                                                              |                       |
|              |                                                                                                                                                                                                                                                                                                                                                                                                                                                                                                                                                                                                                                                                                                                                                                                                                                                                                                                                                                                                                                                                                                                                                                                                                                                                                                                                                                                                                                                                                                                                                                                                                                                                                                                                                                                                                                                                                                                                                                                                                                                                                                                                |                    | Range name           |                          | Wendell                                                                                                                                                                                                                                                                                                     |                       |
|              | No. of the last of |                    | Barcode              |                          | 5018207376                                                                                                                                                                                                                                                                                                  | 6878                  |
|              |                                                                                                                                                                                                                                                                                                                                                                                                                                                                                                                                                                                                                                                                                                                                                                                                                                                                                                                                                                                                                                                                                                                                                                                                                                                                                                                                                                                                                                                                                                                                                                                                                                                                                                                                                                                                                                                                                                                                                                                                                                                                                                                                |                    | Supplier code        | 9                        | GUIL302                                                                                                                                                                                                                                                                                                     |                       |
|              |                                                                                                                                                                                                                                                                                                                                                                                                                                                                                                                                                                                                                                                                                                                                                                                                                                                                                                                                                                                                                                                                                                                                                                                                                                                                                                                                                                                                                                                                                                                                                                                                                                                                                                                                                                                                                                                                                                                                                                                                                                                                                                                                |                    | Country of or        | igin                     | India                                                                                                                                                                                                                                                                                                       |                       |
|              |                                                                                                                                                                                                                                                                                                                                                                                                                                                                                                                                                                                                                                                                                                                                                                                                                                                                                                                                                                                                                                                                                                                                                                                                                                                                                                                                                                                                                                                                                                                                                                                                                                                                                                                                                                                                                                                                                                                                                                                                                                                                                                                                |                    | Standard cole        | our group                | Gold                                                                                                                                                                                                                                                                                                        |                       |
|              |                                                                                                                                                                                                                                                                                                                                                                                                                                                                                                                                                                                                                                                                                                                                                                                                                                                                                                                                                                                                                                                                                                                                                                                                                                                                                                                                                                                                                                                                                                                                                                                                                                                                                                                                                                                                                                                                                                                                                                                                                                                                                                                                |                    | Selling colou        | r                        | Antique Brass                                                                                                                                                                                                                                                                                               |                       |
|              |                                                                                                                                                                                                                                                                                                                                                                                                                                                                                                                                                                                                                                                                                                                                                                                                                                                                                                                                                                                                                                                                                                                                                                                                                                                                                                                                                                                                                                                                                                                                                                                                                                                                                                                                                                                                                                                                                                                                                                                                                                                                                                                                |                    | Standard mat         | terial group             | Metal                                                                                                                                                                                                                                                                                                       |                       |
|              |                                                                                                                                                                                                                                                                                                                                                                                                                                                                                                                                                                                                                                                                                                                                                                                                                                                                                                                                                                                                                                                                                                                                                                                                                                                                                                                                                                                                                                                                                                                                                                                                                                                                                                                                                                                                                                                                                                                                                                                                                                                                                                                                |                    | Material com         | position                 | Brass, Steel                                                                                                                                                                                                                                                                                                |                       |
|              |                                                                                                                                                                                                                                                                                                                                                                                                                                                                                                                                                                                                                                                                                                                                                                                                                                                                                                                                                                                                                                                                                                                                                                                                                                                                                                                                                                                                                                                                                                                                                                                                                                                                                                                                                                                                                                                                                                                                                                                                                                                                                                                                |                    | Mail order packaging |                          | Yes                                                                                                                                                                                                                                                                                                         |                       |
|              |                                                                                                                                                                                                                                                                                                                                                                                                                                                                                                                                                                                                                                                                                                                                                                                                                                                                                                                                                                                                                                                                                                                                                                                                                                                                                                                                                                                                                                                                                                                                                                                                                                                                                                                                                                                                                                                                                                                                                                                                                                                                                                                                |                    | Web descript         |                          | Super stylish and finished in antique brass metal this conical table lamp has a matt black waist def on the shade for a beautiful contrast. Multidirectional with two joints this lamps' light source can be pinpointed to where you need it most. A matching table lamp and wall light are also available. |                       |
|              |                                                                                                                                                                                                                                                                                                                                                                                                                                                                                                                                                                                                                                                                                                                                                                                                                                                                                                                                                                                                                                                                                                                                                                                                                                                                                                                                                                                                                                                                                                                                                                                                                                                                                                                                                                                                                                                                                                                                                                                                                                                                                                                                | Lauranth Artala Ar | 1                    | Donath (format to the el | -> (>                                                                                                                                                                                                                                                                                                       | H-1-1-14 (4 4 144) () |

|                           | Length (side to side) (cm)             | Depth (front to back) (cm)       | Height (top to bottom) (cm)   |  |
|---------------------------|----------------------------------------|----------------------------------|-------------------------------|--|
| Overall                   | 53                                     | 17.5                             | 77                            |  |
| Base (from complete)      | n/a                                    | n/a                              | n/a                           |  |
| Shade (from complete)     | n/a                                    | n/a                              | n/a                           |  |
| Tapered shade top         | n/a                                    | n/a                              |                               |  |
| Minimum drop              | n/a                                    | Pendant body                     | n/a                           |  |
|                           |                                        | Product weight (kg)              | 4.3                           |  |
| Product Box               | 83                                     | 40                               | 27                            |  |
| Product Box quantity      | 1                                      | Product Box weight (kg)          | 7                             |  |
| Outer Box                 | n/a                                    | n/a                              | n/a                           |  |
| Outer Box quantity        | n/a                                    | Outer Box weight (kg)            | n/a                           |  |
| Number of bulbs           | 1                                      | Shade lining colour and material | n/a                           |  |
| Bulb                      | ES GLS                                 | Shade gimbal size                | n/a                           |  |
| Wattage                   | 12W CFL                                | Shade gimbal type and colour     | n/a                           |  |
| Tube riser                | n/a                                    | Cord grip                        | fixed in base                 |  |
| Lampholder                | E27 Black plastic                      | Grommet                          | Black                         |  |
| Cable colour and material | Black plastic                          | Felt base/Feet                   | Black felt base               |  |
| Cable type                | 2x0.75mm², 2m from side of base        | UKCA/CE label                    | inside metal head             |  |
| Plug                      | Black UK 3 pin with 3 amp fuse         | Double insulated label           | inside metal head             |  |
| Switch                    | Black in-line (35cm from side of base) | Traceability label               | on felt base                  |  |
| User manual               | No                                     | Y' statement label               | on the cable next to the plug |  |
| IP rating                 | 20                                     | Issue date:                      | 21/03/2022 16:21:50           |  |
| Dimmable                  | No                                     | issue uate.                      |                               |  |