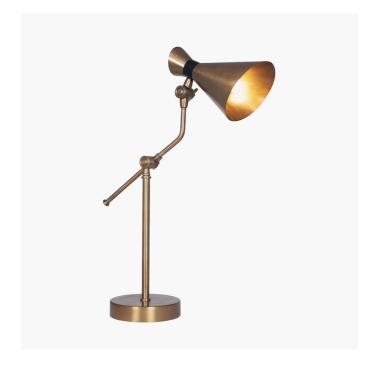

| Product code | 3                                                                                                                                                                                                                                                                                                                                                                                                                                                                                                                                                                                                                                                                                                                                                                                                                                                                                                                                                                                                                                                                                                                                                                                                                                                                                                                                                                                                                                                                                                                                                                                                                                                                                                                                                                                                                                                                                                                                                                                                                                                                                                                              | 30-613-C           | Product Type         | •                        | Complete                                                                                                                                                                                                                                                                                                    |                       |
|--------------|--------------------------------------------------------------------------------------------------------------------------------------------------------------------------------------------------------------------------------------------------------------------------------------------------------------------------------------------------------------------------------------------------------------------------------------------------------------------------------------------------------------------------------------------------------------------------------------------------------------------------------------------------------------------------------------------------------------------------------------------------------------------------------------------------------------------------------------------------------------------------------------------------------------------------------------------------------------------------------------------------------------------------------------------------------------------------------------------------------------------------------------------------------------------------------------------------------------------------------------------------------------------------------------------------------------------------------------------------------------------------------------------------------------------------------------------------------------------------------------------------------------------------------------------------------------------------------------------------------------------------------------------------------------------------------------------------------------------------------------------------------------------------------------------------------------------------------------------------------------------------------------------------------------------------------------------------------------------------------------------------------------------------------------------------------------------------------------------------------------------------------|--------------------|----------------------|--------------------------|-------------------------------------------------------------------------------------------------------------------------------------------------------------------------------------------------------------------------------------------------------------------------------------------------------------|-----------------------|
|              |                                                                                                                                                                                                                                                                                                                                                                                                                                                                                                                                                                                                                                                                                                                                                                                                                                                                                                                                                                                                                                                                                                                                                                                                                                                                                                                                                                                                                                                                                                                                                                                                                                                                                                                                                                                                                                                                                                                                                                                                                                                                                                                                |                    | Description          |                          | Wendell Antique Brass Metal Conical Table Lamp                                                                                                                                                                                                                                                              |                       |
|              |                                                                                                                                                                                                                                                                                                                                                                                                                                                                                                                                                                                                                                                                                                                                                                                                                                                                                                                                                                                                                                                                                                                                                                                                                                                                                                                                                                                                                                                                                                                                                                                                                                                                                                                                                                                                                                                                                                                                                                                                                                                                                                                                |                    | Range name           |                          | Wendell                                                                                                                                                                                                                                                                                                     |                       |
|              | No. of the last of |                    | Barcode              |                          | 5018207376                                                                                                                                                                                                                                                                                                  | 6878                  |
|              |                                                                                                                                                                                                                                                                                                                                                                                                                                                                                                                                                                                                                                                                                                                                                                                                                                                                                                                                                                                                                                                                                                                                                                                                                                                                                                                                                                                                                                                                                                                                                                                                                                                                                                                                                                                                                                                                                                                                                                                                                                                                                                                                |                    | Supplier code        | 9                        | GUIL302                                                                                                                                                                                                                                                                                                     |                       |
|              |                                                                                                                                                                                                                                                                                                                                                                                                                                                                                                                                                                                                                                                                                                                                                                                                                                                                                                                                                                                                                                                                                                                                                                                                                                                                                                                                                                                                                                                                                                                                                                                                                                                                                                                                                                                                                                                                                                                                                                                                                                                                                                                                |                    | Country of or        | igin                     | India                                                                                                                                                                                                                                                                                                       |                       |
|              |                                                                                                                                                                                                                                                                                                                                                                                                                                                                                                                                                                                                                                                                                                                                                                                                                                                                                                                                                                                                                                                                                                                                                                                                                                                                                                                                                                                                                                                                                                                                                                                                                                                                                                                                                                                                                                                                                                                                                                                                                                                                                                                                |                    | Standard cole        | our group                | Gold                                                                                                                                                                                                                                                                                                        |                       |
|              |                                                                                                                                                                                                                                                                                                                                                                                                                                                                                                                                                                                                                                                                                                                                                                                                                                                                                                                                                                                                                                                                                                                                                                                                                                                                                                                                                                                                                                                                                                                                                                                                                                                                                                                                                                                                                                                                                                                                                                                                                                                                                                                                |                    | Selling colou        | r                        | Antique Brass                                                                                                                                                                                                                                                                                               |                       |
|              |                                                                                                                                                                                                                                                                                                                                                                                                                                                                                                                                                                                                                                                                                                                                                                                                                                                                                                                                                                                                                                                                                                                                                                                                                                                                                                                                                                                                                                                                                                                                                                                                                                                                                                                                                                                                                                                                                                                                                                                                                                                                                                                                |                    | Standard mat         | terial group             | Metal                                                                                                                                                                                                                                                                                                       |                       |
|              |                                                                                                                                                                                                                                                                                                                                                                                                                                                                                                                                                                                                                                                                                                                                                                                                                                                                                                                                                                                                                                                                                                                                                                                                                                                                                                                                                                                                                                                                                                                                                                                                                                                                                                                                                                                                                                                                                                                                                                                                                                                                                                                                |                    | Material com         | position                 | Brass, Steel                                                                                                                                                                                                                                                                                                |                       |
|              |                                                                                                                                                                                                                                                                                                                                                                                                                                                                                                                                                                                                                                                                                                                                                                                                                                                                                                                                                                                                                                                                                                                                                                                                                                                                                                                                                                                                                                                                                                                                                                                                                                                                                                                                                                                                                                                                                                                                                                                                                                                                                                                                |                    | Mail order packaging |                          | Yes                                                                                                                                                                                                                                                                                                         |                       |
|              |                                                                                                                                                                                                                                                                                                                                                                                                                                                                                                                                                                                                                                                                                                                                                                                                                                                                                                                                                                                                                                                                                                                                                                                                                                                                                                                                                                                                                                                                                                                                                                                                                                                                                                                                                                                                                                                                                                                                                                                                                                                                                                                                |                    | Web descript         |                          | Super stylish and finished in antique brass metal this conical table lamp has a matt black waist def on the shade for a beautiful contrast. Multidirectional with two joints this lamps' light source can be pinpointed to where you need it most. A matching table lamp and wall light are also available. |                       |
|              |                                                                                                                                                                                                                                                                                                                                                                                                                                                                                                                                                                                                                                                                                                                                                                                                                                                                                                                                                                                                                                                                                                                                                                                                                                                                                                                                                                                                                                                                                                                                                                                                                                                                                                                                                                                                                                                                                                                                                                                                                                                                                                                                | Lauranth Artala Ar | 1                    | Donath (format to the el | -> (>                                                                                                                                                                                                                                                                                                       | H-1-1-14 (4 4 144) () |

|                           | Length (side to side) (cm)             | Depth (front to back) (cm)       | Height (top to bottom) (cm)   |  |
|---------------------------|----------------------------------------|----------------------------------|-------------------------------|--|
| Overall                   | 53                                     | 17.5                             | 77                            |  |
| Base (from complete)      | n/a                                    | n/a                              | n/a                           |  |
| Shade (from complete)     | n/a                                    | n/a                              | n/a                           |  |
| Tapered shade top         | n/a                                    | n/a                              |                               |  |
| Minimum drop              | n/a                                    | Pendant body                     | n/a                           |  |
|                           |                                        | Product weight (kg)              | 4.3                           |  |
| Product Box               | 83                                     | 40                               | 27                            |  |
| Product Box quantity      | 1                                      | Product Box weight (kg)          | 7                             |  |
| Outer Box                 | n/a                                    | n/a                              | n/a                           |  |
| Outer Box quantity        | n/a                                    | Outer Box weight (kg)            | n/a                           |  |
| Number of bulbs           | 1                                      | Shade lining colour and material | n/a                           |  |
| Bulb                      | ES GLS                                 | Shade gimbal size                | n/a                           |  |
| Wattage                   | 12W CFL                                | Shade gimbal type and colour     | n/a                           |  |
| Tube riser                | n/a                                    | Cord grip                        | fixed in base                 |  |
| Lampholder                | E27 Black plastic                      | Grommet                          | Black                         |  |
| Cable colour and material | Black plastic                          | Felt base/Feet                   | Black felt base               |  |
| Cable type                | 2x0.75mm², 2m from side of base        | UKCA/CE label                    | inside metal head             |  |
| Plug                      | Black UK 3 pin with 3 amp fuse         | Double insulated label           | inside metal head             |  |
| Switch                    | Black in-line (35cm from side of base) | Traceability label               | on felt base                  |  |
| User manual               | No                                     | Y' statement label               | on the cable next to the plug |  |
| IP rating                 | 20                                     | Issue date:                      | 21/03/2022 16:21:50           |  |
| Dimmable                  | No                                     | issue uate.                      |                               |  |