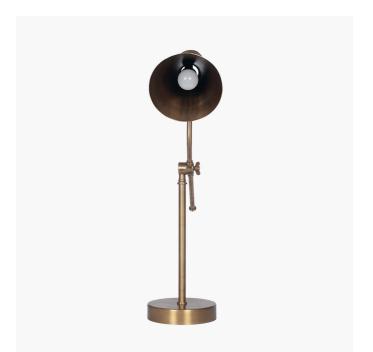

| Product code | 3                                                                                                                                                                                                                                                                                                                                                                                                                                                                                                                                                                                                                                                                                                                                                                                                                                                                                                                                                                                                                                                                                                                                                                                                                                                                                                                                                                                                                                                                                                                                                                                                                                                                                                                                                                                                                                                                                                                                                                                                                                                                                                                              | 30-613-C           | Product Type         | •                        | Complete                                                                                                                                                                                                                                                                                                    |                       |
|--------------|--------------------------------------------------------------------------------------------------------------------------------------------------------------------------------------------------------------------------------------------------------------------------------------------------------------------------------------------------------------------------------------------------------------------------------------------------------------------------------------------------------------------------------------------------------------------------------------------------------------------------------------------------------------------------------------------------------------------------------------------------------------------------------------------------------------------------------------------------------------------------------------------------------------------------------------------------------------------------------------------------------------------------------------------------------------------------------------------------------------------------------------------------------------------------------------------------------------------------------------------------------------------------------------------------------------------------------------------------------------------------------------------------------------------------------------------------------------------------------------------------------------------------------------------------------------------------------------------------------------------------------------------------------------------------------------------------------------------------------------------------------------------------------------------------------------------------------------------------------------------------------------------------------------------------------------------------------------------------------------------------------------------------------------------------------------------------------------------------------------------------------|--------------------|----------------------|--------------------------|-------------------------------------------------------------------------------------------------------------------------------------------------------------------------------------------------------------------------------------------------------------------------------------------------------------|-----------------------|
|              |                                                                                                                                                                                                                                                                                                                                                                                                                                                                                                                                                                                                                                                                                                                                                                                                                                                                                                                                                                                                                                                                                                                                                                                                                                                                                                                                                                                                                                                                                                                                                                                                                                                                                                                                                                                                                                                                                                                                                                                                                                                                                                                                |                    | Description          |                          | Wendell Antique Brass Metal Conical Table Lamp                                                                                                                                                                                                                                                              |                       |
|              |                                                                                                                                                                                                                                                                                                                                                                                                                                                                                                                                                                                                                                                                                                                                                                                                                                                                                                                                                                                                                                                                                                                                                                                                                                                                                                                                                                                                                                                                                                                                                                                                                                                                                                                                                                                                                                                                                                                                                                                                                                                                                                                                |                    | Range name           |                          | Wendell                                                                                                                                                                                                                                                                                                     |                       |
|              | No. of the last of |                    | Barcode              |                          | 5018207376                                                                                                                                                                                                                                                                                                  | 6878                  |
|              |                                                                                                                                                                                                                                                                                                                                                                                                                                                                                                                                                                                                                                                                                                                                                                                                                                                                                                                                                                                                                                                                                                                                                                                                                                                                                                                                                                                                                                                                                                                                                                                                                                                                                                                                                                                                                                                                                                                                                                                                                                                                                                                                |                    | Supplier code        | 9                        | GUIL302                                                                                                                                                                                                                                                                                                     |                       |
|              |                                                                                                                                                                                                                                                                                                                                                                                                                                                                                                                                                                                                                                                                                                                                                                                                                                                                                                                                                                                                                                                                                                                                                                                                                                                                                                                                                                                                                                                                                                                                                                                                                                                                                                                                                                                                                                                                                                                                                                                                                                                                                                                                |                    | Country of or        | igin                     | India                                                                                                                                                                                                                                                                                                       |                       |
|              |                                                                                                                                                                                                                                                                                                                                                                                                                                                                                                                                                                                                                                                                                                                                                                                                                                                                                                                                                                                                                                                                                                                                                                                                                                                                                                                                                                                                                                                                                                                                                                                                                                                                                                                                                                                                                                                                                                                                                                                                                                                                                                                                |                    | Standard cole        | our group                | Gold                                                                                                                                                                                                                                                                                                        |                       |
|              |                                                                                                                                                                                                                                                                                                                                                                                                                                                                                                                                                                                                                                                                                                                                                                                                                                                                                                                                                                                                                                                                                                                                                                                                                                                                                                                                                                                                                                                                                                                                                                                                                                                                                                                                                                                                                                                                                                                                                                                                                                                                                                                                |                    | Selling colou        | r                        | Antique Brass                                                                                                                                                                                                                                                                                               |                       |
|              |                                                                                                                                                                                                                                                                                                                                                                                                                                                                                                                                                                                                                                                                                                                                                                                                                                                                                                                                                                                                                                                                                                                                                                                                                                                                                                                                                                                                                                                                                                                                                                                                                                                                                                                                                                                                                                                                                                                                                                                                                                                                                                                                |                    | Standard mat         | terial group             | Metal                                                                                                                                                                                                                                                                                                       |                       |
|              |                                                                                                                                                                                                                                                                                                                                                                                                                                                                                                                                                                                                                                                                                                                                                                                                                                                                                                                                                                                                                                                                                                                                                                                                                                                                                                                                                                                                                                                                                                                                                                                                                                                                                                                                                                                                                                                                                                                                                                                                                                                                                                                                |                    | Material com         | position                 | Brass, Steel                                                                                                                                                                                                                                                                                                |                       |
|              |                                                                                                                                                                                                                                                                                                                                                                                                                                                                                                                                                                                                                                                                                                                                                                                                                                                                                                                                                                                                                                                                                                                                                                                                                                                                                                                                                                                                                                                                                                                                                                                                                                                                                                                                                                                                                                                                                                                                                                                                                                                                                                                                |                    | Mail order packaging |                          | Yes                                                                                                                                                                                                                                                                                                         |                       |
|              |                                                                                                                                                                                                                                                                                                                                                                                                                                                                                                                                                                                                                                                                                                                                                                                                                                                                                                                                                                                                                                                                                                                                                                                                                                                                                                                                                                                                                                                                                                                                                                                                                                                                                                                                                                                                                                                                                                                                                                                                                                                                                                                                |                    | Web descript         |                          | Super stylish and finished in antique brass metal this conical table lamp has a matt black waist def on the shade for a beautiful contrast. Multidirectional with two joints this lamps' light source can be pinpointed to where you need it most. A matching table lamp and wall light are also available. |                       |
|              |                                                                                                                                                                                                                                                                                                                                                                                                                                                                                                                                                                                                                                                                                                                                                                                                                                                                                                                                                                                                                                                                                                                                                                                                                                                                                                                                                                                                                                                                                                                                                                                                                                                                                                                                                                                                                                                                                                                                                                                                                                                                                                                                | Lauranth Artala Ar | 1                    | Donath (format to the el | -> (>                                                                                                                                                                                                                                                                                                       | H-1-1-14 (4 4 144) () |

|                           | Length (side to side) (cm)             | Depth (front to back) (cm)       | Height (top to bottom) (cm)   |  |
|---------------------------|----------------------------------------|----------------------------------|-------------------------------|--|
| Overall                   | 53                                     | 17.5                             | 77                            |  |
| Base (from complete)      | n/a                                    | n/a                              | n/a                           |  |
| Shade (from complete)     | n/a                                    | n/a                              | n/a                           |  |
| Tapered shade top         | n/a                                    | n/a                              |                               |  |
| Minimum drop              | n/a                                    | Pendant body                     | n/a                           |  |
|                           |                                        | Product weight (kg)              | 4.3                           |  |
| Product Box               | 83                                     | 40                               | 27                            |  |
| Product Box quantity      | 1                                      | Product Box weight (kg)          | 7                             |  |
| Outer Box                 | n/a                                    | n/a                              | n/a                           |  |
| Outer Box quantity        | n/a                                    | Outer Box weight (kg)            | n/a                           |  |
| Number of bulbs           | 1                                      | Shade lining colour and material | n/a                           |  |
| Bulb                      | ES GLS                                 | Shade gimbal size                | n/a                           |  |
| Wattage                   | 12W CFL                                | Shade gimbal type and colour     | n/a                           |  |
| Tube riser                | n/a                                    | Cord grip                        | fixed in base                 |  |
| Lampholder                | E27 Black plastic                      | Grommet                          | Black                         |  |
| Cable colour and material | Black plastic                          | Felt base/Feet                   | Black felt base               |  |
| Cable type                | 2x0.75mm², 2m from side of base        | UKCA/CE label                    | inside metal head             |  |
| Plug                      | Black UK 3 pin with 3 amp fuse         | Double insulated label           | inside metal head             |  |
| Switch                    | Black in-line (35cm from side of base) | Traceability label               | on felt base                  |  |
| User manual               | No                                     | Y' statement label               | on the cable next to the plug |  |
| IP rating                 | 20                                     | Issue date:                      | 21/03/2022 16:21:50           |  |
| Dimmable                  | No                                     | issue uate.                      |                               |  |