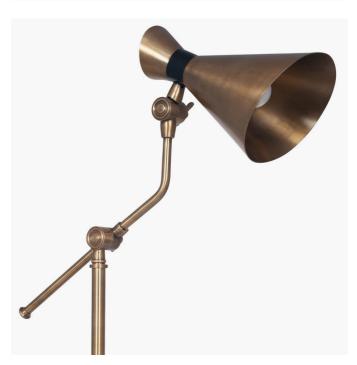

| Product code | 3                                                                                                                                                                                                                                                                                                                                                                                                                                                                                                                                                                                                                                                                                                                                                                                                                                                                                                                                                                                                                                                                                                                                                                                                                                                                                                                                                                                                                                                                                                                                                                                                                                                                                                                                                                                                                                                                                                                                                                                                                                                                                                                              | 30-613-C           | Product Type         | •                        | Complete                                                                                                                                                                                                                                                                                                    |                       |
|--------------|--------------------------------------------------------------------------------------------------------------------------------------------------------------------------------------------------------------------------------------------------------------------------------------------------------------------------------------------------------------------------------------------------------------------------------------------------------------------------------------------------------------------------------------------------------------------------------------------------------------------------------------------------------------------------------------------------------------------------------------------------------------------------------------------------------------------------------------------------------------------------------------------------------------------------------------------------------------------------------------------------------------------------------------------------------------------------------------------------------------------------------------------------------------------------------------------------------------------------------------------------------------------------------------------------------------------------------------------------------------------------------------------------------------------------------------------------------------------------------------------------------------------------------------------------------------------------------------------------------------------------------------------------------------------------------------------------------------------------------------------------------------------------------------------------------------------------------------------------------------------------------------------------------------------------------------------------------------------------------------------------------------------------------------------------------------------------------------------------------------------------------|--------------------|----------------------|--------------------------|-------------------------------------------------------------------------------------------------------------------------------------------------------------------------------------------------------------------------------------------------------------------------------------------------------------|-----------------------|
|              |                                                                                                                                                                                                                                                                                                                                                                                                                                                                                                                                                                                                                                                                                                                                                                                                                                                                                                                                                                                                                                                                                                                                                                                                                                                                                                                                                                                                                                                                                                                                                                                                                                                                                                                                                                                                                                                                                                                                                                                                                                                                                                                                |                    | Description          |                          | Wendell Antique Brass Metal Conical Table Lamp                                                                                                                                                                                                                                                              |                       |
|              |                                                                                                                                                                                                                                                                                                                                                                                                                                                                                                                                                                                                                                                                                                                                                                                                                                                                                                                                                                                                                                                                                                                                                                                                                                                                                                                                                                                                                                                                                                                                                                                                                                                                                                                                                                                                                                                                                                                                                                                                                                                                                                                                |                    | Range name           |                          | Wendell                                                                                                                                                                                                                                                                                                     |                       |
|              | No. of the last of |                    | Barcode              |                          | 5018207376                                                                                                                                                                                                                                                                                                  | 6878                  |
|              |                                                                                                                                                                                                                                                                                                                                                                                                                                                                                                                                                                                                                                                                                                                                                                                                                                                                                                                                                                                                                                                                                                                                                                                                                                                                                                                                                                                                                                                                                                                                                                                                                                                                                                                                                                                                                                                                                                                                                                                                                                                                                                                                |                    | Supplier code        | 9                        | GUIL302                                                                                                                                                                                                                                                                                                     |                       |
|              |                                                                                                                                                                                                                                                                                                                                                                                                                                                                                                                                                                                                                                                                                                                                                                                                                                                                                                                                                                                                                                                                                                                                                                                                                                                                                                                                                                                                                                                                                                                                                                                                                                                                                                                                                                                                                                                                                                                                                                                                                                                                                                                                |                    | Country of or        | igin                     | India                                                                                                                                                                                                                                                                                                       |                       |
|              |                                                                                                                                                                                                                                                                                                                                                                                                                                                                                                                                                                                                                                                                                                                                                                                                                                                                                                                                                                                                                                                                                                                                                                                                                                                                                                                                                                                                                                                                                                                                                                                                                                                                                                                                                                                                                                                                                                                                                                                                                                                                                                                                |                    | Standard cole        | our group                | Gold                                                                                                                                                                                                                                                                                                        |                       |
|              |                                                                                                                                                                                                                                                                                                                                                                                                                                                                                                                                                                                                                                                                                                                                                                                                                                                                                                                                                                                                                                                                                                                                                                                                                                                                                                                                                                                                                                                                                                                                                                                                                                                                                                                                                                                                                                                                                                                                                                                                                                                                                                                                |                    | Selling colou        | r                        | Antique Brass                                                                                                                                                                                                                                                                                               |                       |
|              |                                                                                                                                                                                                                                                                                                                                                                                                                                                                                                                                                                                                                                                                                                                                                                                                                                                                                                                                                                                                                                                                                                                                                                                                                                                                                                                                                                                                                                                                                                                                                                                                                                                                                                                                                                                                                                                                                                                                                                                                                                                                                                                                |                    | Standard mat         | terial group             | Metal                                                                                                                                                                                                                                                                                                       |                       |
|              |                                                                                                                                                                                                                                                                                                                                                                                                                                                                                                                                                                                                                                                                                                                                                                                                                                                                                                                                                                                                                                                                                                                                                                                                                                                                                                                                                                                                                                                                                                                                                                                                                                                                                                                                                                                                                                                                                                                                                                                                                                                                                                                                |                    | Material com         | position                 | Brass, Steel                                                                                                                                                                                                                                                                                                |                       |
|              |                                                                                                                                                                                                                                                                                                                                                                                                                                                                                                                                                                                                                                                                                                                                                                                                                                                                                                                                                                                                                                                                                                                                                                                                                                                                                                                                                                                                                                                                                                                                                                                                                                                                                                                                                                                                                                                                                                                                                                                                                                                                                                                                |                    | Mail order packaging |                          | Yes                                                                                                                                                                                                                                                                                                         |                       |
|              |                                                                                                                                                                                                                                                                                                                                                                                                                                                                                                                                                                                                                                                                                                                                                                                                                                                                                                                                                                                                                                                                                                                                                                                                                                                                                                                                                                                                                                                                                                                                                                                                                                                                                                                                                                                                                                                                                                                                                                                                                                                                                                                                |                    | Web descript         |                          | Super stylish and finished in antique brass metal this conical table lamp has a matt black waist def on the shade for a beautiful contrast. Multidirectional with two joints this lamps' light source can be pinpointed to where you need it most. A matching table lamp and wall light are also available. |                       |
|              |                                                                                                                                                                                                                                                                                                                                                                                                                                                                                                                                                                                                                                                                                                                                                                                                                                                                                                                                                                                                                                                                                                                                                                                                                                                                                                                                                                                                                                                                                                                                                                                                                                                                                                                                                                                                                                                                                                                                                                                                                                                                                                                                | Lauranth Artala Ar | 1                    | Donath (format to the el | -> (>                                                                                                                                                                                                                                                                                                       | H-1-1-14 (4 4 144) () |

|                           | Length (side to side) (cm)             | Depth (front to back) (cm)       | Height (top to bottom) (cm)   |  |
|---------------------------|----------------------------------------|----------------------------------|-------------------------------|--|
| Overall                   | 53                                     | 17.5                             | 77                            |  |
| Base (from complete)      | n/a                                    | n/a                              | n/a                           |  |
| Shade (from complete)     | n/a                                    | n/a                              | n/a                           |  |
| Tapered shade top         | n/a                                    | n/a                              |                               |  |
| Minimum drop              | n/a                                    | Pendant body                     | n/a                           |  |
|                           |                                        | Product weight (kg)              | 4.3                           |  |
| Product Box               | 83                                     | 40                               | 27                            |  |
| Product Box quantity      | 1                                      | Product Box weight (kg)          | 7                             |  |
| Outer Box                 | n/a                                    | n/a                              | n/a                           |  |
| Outer Box quantity        | n/a                                    | Outer Box weight (kg)            | n/a                           |  |
| Number of bulbs           | 1                                      | Shade lining colour and material | n/a                           |  |
| Bulb                      | ES GLS                                 | Shade gimbal size                | n/a                           |  |
| Wattage                   | 12W CFL                                | Shade gimbal type and colour     | n/a                           |  |
| Tube riser                | n/a                                    | Cord grip                        | fixed in base                 |  |
| Lampholder                | E27 Black plastic                      | Grommet                          | Black                         |  |
| Cable colour and material | Black plastic                          | Felt base/Feet                   | Black felt base               |  |
| Cable type                | 2x0.75mm², 2m from side of base        | UKCA/CE label                    | inside metal head             |  |
| Plug                      | Black UK 3 pin with 3 amp fuse         | Double insulated label           | inside metal head             |  |
| Switch                    | Black in-line (35cm from side of base) | Traceability label               | on felt base                  |  |
| User manual               | No                                     | Y' statement label               | on the cable next to the plug |  |
| IP rating                 | 20                                     | Issue date:                      | 21/03/2022 16:21:50           |  |
| Dimmable                  | No                                     | issue uate.                      |                               |  |