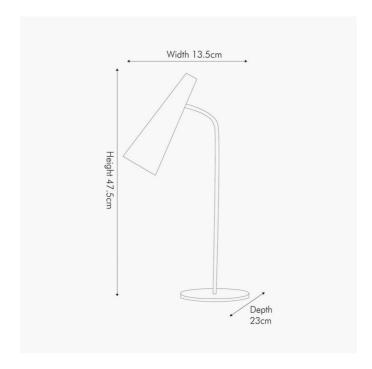

| Length (side to side) (cm)             | Depth (front to back) (cm)                                                                                                                                                                                                                                          | Height (top to bottom) (cm)                                                                                                                                                                                                                                                                                                                                                                                                                                                                                                                                                                                                                                                                                                                                                                                      |  |
|----------------------------------------|---------------------------------------------------------------------------------------------------------------------------------------------------------------------------------------------------------------------------------------------------------------------|------------------------------------------------------------------------------------------------------------------------------------------------------------------------------------------------------------------------------------------------------------------------------------------------------------------------------------------------------------------------------------------------------------------------------------------------------------------------------------------------------------------------------------------------------------------------------------------------------------------------------------------------------------------------------------------------------------------------------------------------------------------------------------------------------------------|--|
| 13.5                                   | 23                                                                                                                                                                                                                                                                  | 47.5                                                                                                                                                                                                                                                                                                                                                                                                                                                                                                                                                                                                                                                                                                                                                                                                             |  |
| n/a                                    | n/a                                                                                                                                                                                                                                                                 | n/a                                                                                                                                                                                                                                                                                                                                                                                                                                                                                                                                                                                                                                                                                                                                                                                                              |  |
| n/a                                    | n/a                                                                                                                                                                                                                                                                 | n/a                                                                                                                                                                                                                                                                                                                                                                                                                                                                                                                                                                                                                                                                                                                                                                                                              |  |
| n/a                                    | n/a                                                                                                                                                                                                                                                                 |                                                                                                                                                                                                                                                                                                                                                                                                                                                                                                                                                                                                                                                                                                                                                                                                                  |  |
| n/a                                    | Pendant body                                                                                                                                                                                                                                                        | n/a                                                                                                                                                                                                                                                                                                                                                                                                                                                                                                                                                                                                                                                                                                                                                                                                              |  |
|                                        | Product weight (kg)                                                                                                                                                                                                                                                 | 1.2                                                                                                                                                                                                                                                                                                                                                                                                                                                                                                                                                                                                                                                                                                                                                                                                              |  |
| 52                                     | 35                                                                                                                                                                                                                                                                  | 23                                                                                                                                                                                                                                                                                                                                                                                                                                                                                                                                                                                                                                                                                                                                                                                                               |  |
| 1                                      | Product Box weight (kg)                                                                                                                                                                                                                                             | 2.4                                                                                                                                                                                                                                                                                                                                                                                                                                                                                                                                                                                                                                                                                                                                                                                                              |  |
| n/a                                    | n/a                                                                                                                                                                                                                                                                 | n/a                                                                                                                                                                                                                                                                                                                                                                                                                                                                                                                                                                                                                                                                                                                                                                                                              |  |
| n/a                                    | Outer Box weight (kg)                                                                                                                                                                                                                                               | n/a                                                                                                                                                                                                                                                                                                                                                                                                                                                                                                                                                                                                                                                                                                                                                                                                              |  |
| 1                                      | Shade lining colour and material                                                                                                                                                                                                                                    | n/a                                                                                                                                                                                                                                                                                                                                                                                                                                                                                                                                                                                                                                                                                                                                                                                                              |  |
| SES/E14 Candle                         | Shade gimbal size                                                                                                                                                                                                                                                   | n/a                                                                                                                                                                                                                                                                                                                                                                                                                                                                                                                                                                                                                                                                                                                                                                                                              |  |
| 12W CFL                                | Shade gimbal type and colour                                                                                                                                                                                                                                        | n/a                                                                                                                                                                                                                                                                                                                                                                                                                                                                                                                                                                                                                                                                                                                                                                                                              |  |
| n/a                                    | Cord grip                                                                                                                                                                                                                                                           | fixed in lamp holder                                                                                                                                                                                                                                                                                                                                                                                                                                                                                                                                                                                                                                                                                                                                                                                             |  |
| E14 Black plastic                      | Grommet                                                                                                                                                                                                                                                             | Black                                                                                                                                                                                                                                                                                                                                                                                                                                                                                                                                                                                                                                                                                                                                                                                                            |  |
| Black plastic                          | Felt base/Feet                                                                                                                                                                                                                                                      | Black felt base                                                                                                                                                                                                                                                                                                                                                                                                                                                                                                                                                                                                                                                                                                                                                                                                  |  |
| 2x0.75mm², 2m from side of base        | UKCA/CE label                                                                                                                                                                                                                                                       | Inside of shade                                                                                                                                                                                                                                                                                                                                                                                                                                                                                                                                                                                                                                                                                                                                                                                                  |  |
| Black UK 3 pin with 3 amp fuse         | Double insulated label                                                                                                                                                                                                                                              | inside of shade                                                                                                                                                                                                                                                                                                                                                                                                                                                                                                                                                                                                                                                                                                                                                                                                  |  |
| Black in-line (40cm from side of base) | Traceability label                                                                                                                                                                                                                                                  | on felt base                                                                                                                                                                                                                                                                                                                                                                                                                                                                                                                                                                                                                                                                                                                                                                                                     |  |
| No                                     | Y' statement label                                                                                                                                                                                                                                                  | on the cable next to the plug                                                                                                                                                                                                                                                                                                                                                                                                                                                                                                                                                                                                                                                                                                                                                                                    |  |
| 20                                     | Jecus date:                                                                                                                                                                                                                                                         | 24/02/2022 46:22:00                                                                                                                                                                                                                                                                                                                                                                                                                                                                                                                                                                                                                                                                                                                                                                                              |  |
| No                                     | issue date:                                                                                                                                                                                                                                                         | 21/03/2022 16:22:08                                                                                                                                                                                                                                                                                                                                                                                                                                                                                                                                                                                                                                                                                                                                                                                              |  |
|                                        | 13.5 n/a n/a n/a n/a n/a  52 1 1 n/a n/a  1 SES/E14 Candle 12W CFL n/a E14 Black plastic Black plastic Black v plastic Black v plastic Black v plastic  Black v plastic  Black v plastic  2x0.75mm², 2m from side of base Black in-line (40cm from side of base) No | 13.5       23         n/a       n/a         n/a       n/a         n/a       n/a         n/a       n/a         n/a       Product weight (kg)         52       35         1       Product Box weight (kg)         n/a       n/a         n/a       Outer Box weight (kg)         1       Shade lining colour and material         SES/E14 Candle       Shade gimbal size         12W CFL       Shade gimbal type and colour         n/a       Cord grip         E14 Black plastic       Grommet         Black plastic       Felt base/Feet         2x0.75mm², 2m from side of base       UKCA/CE label         Black UK 3 pin with 3 amp fuse       Double insulated label         Black in-line (40cm from side of base)       Traceability label         No       Y' statement label         20       Issue date: |  |