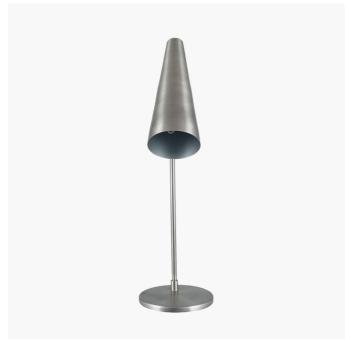

| Product code | 30-663-C | Product Type            | Complete                                                                                                                                                                                                                               |
|--------------|----------|-------------------------|----------------------------------------------------------------------------------------------------------------------------------------------------------------------------------------------------------------------------------------|
|              |          | Description             | Farrah Antique Silver Task Table Lamp                                                                                                                                                                                                  |
|              |          | Range name              | Farrah                                                                                                                                                                                                                                 |
|              |          | Barcode                 | 5018207385948                                                                                                                                                                                                                          |
|              |          | Supplier code           | CORE001                                                                                                                                                                                                                                |
|              |          | Country of origin       | India                                                                                                                                                                                                                                  |
|              |          | Standard colour group   | Silver                                                                                                                                                                                                                                 |
|              |          | Selling colour          | Antique Silver                                                                                                                                                                                                                         |
|              |          | Standard material group | Metal                                                                                                                                                                                                                                  |
|              |          | Material composition    | Iron, Brass                                                                                                                                                                                                                            |
|              |          | Mail order packaging    | Yes                                                                                                                                                                                                                                    |
|              |          | Web description         | An elegantly simple task table lamp with a beautiful elongated conical head, slim stem and foot, the finish is a classic antique silver that will make the perfect sophisticated addition to any desk. Also available in a floor lamp. |