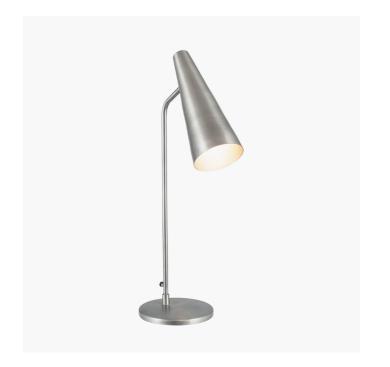

| Product code | 30-663-C | Product Type            | Complete                                                                                                                                                                                                                               |
|--------------|----------|-------------------------|----------------------------------------------------------------------------------------------------------------------------------------------------------------------------------------------------------------------------------------|
|              |          | Description             | Farrah Antique Silver Task Table Lamp                                                                                                                                                                                                  |
|              |          | Range name              | Farrah                                                                                                                                                                                                                                 |
|              |          | Barcode                 | 5018207385948                                                                                                                                                                                                                          |
|              |          | Supplier code           | CORE001                                                                                                                                                                                                                                |
|              |          | Country of origin       | India                                                                                                                                                                                                                                  |
|              |          | Standard colour group   | Silver                                                                                                                                                                                                                                 |
|              |          | Selling colour          | Antique Silver                                                                                                                                                                                                                         |
|              |          | Standard material group | Metal                                                                                                                                                                                                                                  |
|              |          | Material composition    | Iron, Brass                                                                                                                                                                                                                            |
|              |          | Mail order packaging    | Yes                                                                                                                                                                                                                                    |
|              |          | Web description         | An elegantly simple task table lamp with a beautiful elongated conical head, slim stem and foot, the finish is a classic antique silver that will make the perfect sophisticated addition to any desk. Also available in a floor lamp. |