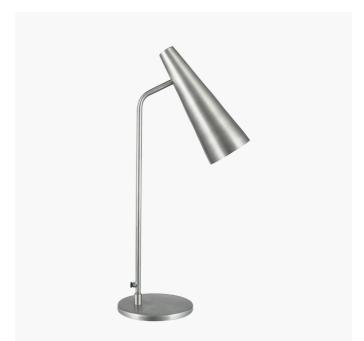

| Product code | 30-663-C | Product Type            | Complete                                                                                                                                                                                                                               |
|--------------|----------|-------------------------|----------------------------------------------------------------------------------------------------------------------------------------------------------------------------------------------------------------------------------------|
|              |          | Description             | Farrah Antique Silver Task Table Lamp                                                                                                                                                                                                  |
|              |          | Range name              | Farrah                                                                                                                                                                                                                                 |
|              |          | Barcode                 | 5018207385948                                                                                                                                                                                                                          |
|              |          | Supplier code           | CORE001                                                                                                                                                                                                                                |
|              |          | Country of origin       | India                                                                                                                                                                                                                                  |
|              |          | Standard colour group   | Silver                                                                                                                                                                                                                                 |
|              |          | Selling colour          | Antique Silver                                                                                                                                                                                                                         |
|              |          | Standard material group | Metal                                                                                                                                                                                                                                  |
|              |          | Material composition    | Iron, Brass                                                                                                                                                                                                                            |
|              |          | Mail order packaging    | Yes                                                                                                                                                                                                                                    |
|              |          | Web description         | An elegantly simple task table lamp with a beautiful elongated conical head, slim stem and foot, the finish is a classic antique silver that will make the perfect sophisticated addition to any desk. Also available in a floor lamp. |