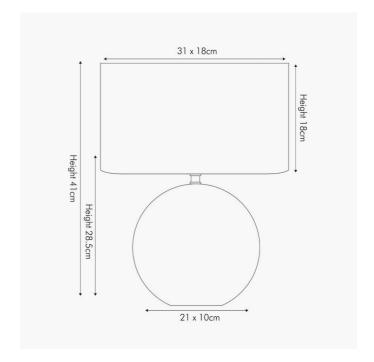

|                           | Length (side to side) (cm)             | Depth (front to back) (cm)       | Height (top to bottom) (cm)   |
|---------------------------|----------------------------------------|----------------------------------|-------------------------------|
| Overall                   | 31                                     | 18                               | 40.5                          |
| Base (from complete)      | 21                                     | 10                               | 28.5                          |
| Shade (from complete)     | 31                                     | 18                               | 18                            |
| Tapered shade top         | n/a                                    | n/a                              |                               |
| Minimum drop              | n/a                                    | Pendant body                     | n/a                           |
|                           |                                        | Product weight (kg)              | 0.934                         |
| Product Box               | 34.5                                   | 21.5                             | 37                            |
| Product Box quantity      | 1                                      | Product Box weight (kg)          | 1.7                           |
| Outer Box                 | n/a                                    | n/a                              | n/a                           |
| Outer Box quantity        | n/a                                    | Outer Box weight (kg)            | n/a                           |
| Number of bulbs           | 1                                      | Shade lining colour and material | n/a                           |
| Bulb                      | SES/E14 GLS                            | Shade gimbal size                | 42mm                          |
| Wattage                   | 6-9W LED                               | Shade gimbal type and colour     | fixed                         |
| Tube riser                |                                        | Cord grip                        | fixed in base                 |
| Lampholder                | E14 Black plastic with chrome casing   | Grommet                          | n/a                           |
| Cable colour and material | Black plastic                          | Felt base/Feet                   | Black felt base               |
| Cable type                | 2x0.75mm², 2m from side of base        | UKCA/CE label                    | on lamp holder                |
| Plug                      | Black UK 3 pin with 3 amp fuse         | Double insulated label           | on lamp holder                |
| Switch                    | Black in-line (35cm from side of base) | Traceability label               | on felt base                  |
| User manual               | No                                     | Y' statement label               | on the cable next to the plug |
| IP rating                 | 20                                     | Issue date:                      | 21/03/2022 16:21:54           |
| Dimmable                  | No                                     | issue uale.                      |                               |