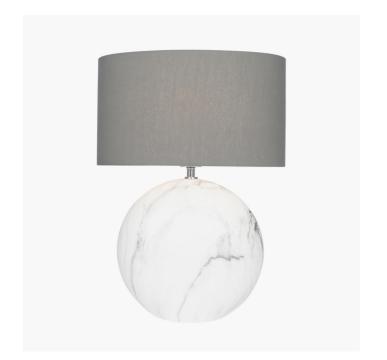

|                           | Length (side to side) (cm)             | Depth (front to back) (cm)       | Height (top to bottom) (cm)   |
|---------------------------|----------------------------------------|----------------------------------|-------------------------------|
| Overall                   | 31                                     | 18                               | 40.5                          |
| Base (from complete)      | 21                                     | 10                               | 28.5                          |
| Shade (from complete)     | 31                                     | 18                               | 18                            |
| Tapered shade top         | n/a                                    | n/a                              |                               |
| Minimum drop              | n/a                                    | Pendant body                     | n/a                           |
|                           |                                        | Product weight (kg)              | 0.934                         |
| Product Box               | 34.5                                   | 21.5                             | 37                            |
| Product Box quantity      | 1                                      | Product Box weight (kg)          | 1.7                           |
| Outer Box                 | n/a                                    | n/a                              | n/a                           |
| Outer Box quantity        | n/a                                    | Outer Box weight (kg)            | n/a                           |
| Number of bulbs           | 1                                      | Shade lining colour and material | n/a                           |
| Bulb                      | SES/E14 GLS                            | Shade gimbal size                | 42mm                          |
| Wattage                   | 6-9W LED                               | Shade gimbal type and colour     | fixed                         |
| Tube riser                |                                        | Cord grip                        | fixed in base                 |
| Lampholder                | E14 Black plastic with chrome casing   | Grommet                          | n/a                           |
| Cable colour and material | Black plastic                          | Felt base/Feet                   | Black felt base               |
| Cable type                | 2x0.75mm², 2m from side of base        | UKCA/CE label                    | on lamp holder                |
| Plug                      | Black UK 3 pin with 3 amp fuse         | Double insulated label           | on lamp holder                |
| Switch                    | Black in-line (35cm from side of base) | Traceability label               | on felt base                  |
| User manual               | No                                     | Y' statement label               | on the cable next to the plug |
| IP rating                 | 20                                     | Issue date:                      | 21/03/2022 16:21:54           |
| Dimmable                  | No                                     | issue uale.                      |                               |