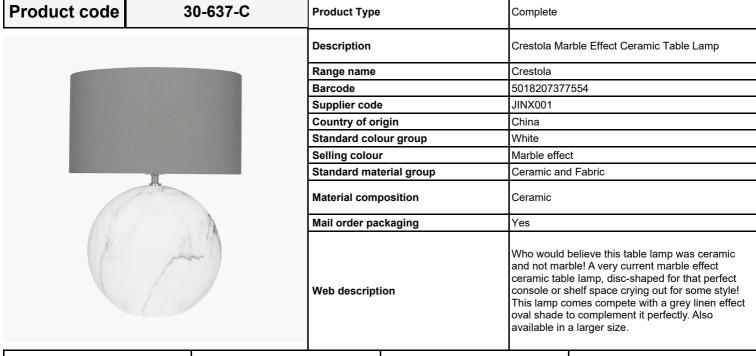

|                           | Length (side to side) (cm)             | Depth (front to back) (cm)       | Height (top to bottom) (cm)   |
|---------------------------|----------------------------------------|----------------------------------|-------------------------------|
| Overall                   | 31                                     | 18                               | 40.5                          |
| Base (from complete)      | 21                                     | 10                               | 28.5                          |
| Shade (from complete)     | 31                                     | 18                               | 18                            |
| Tapered shade top         | n/a                                    | n/a                              |                               |
| Minimum drop              | n/a                                    | Pendant body                     | n/a                           |
|                           |                                        | Product weight (kg)              | 0.934                         |
| Product Box               | 34.5                                   | 21.5                             | 37                            |
| Product Box quantity      | 1                                      | Product Box weight (kg)          | 1.7                           |
| Outer Box                 | n/a                                    | n/a                              | n/a                           |
| Outer Box quantity        | n/a                                    | Outer Box weight (kg)            | n/a                           |
| Number of bulbs           | 1                                      | Shade lining colour and material | n/a                           |
| Bulb                      | SES/E14 GLS                            | Shade gimbal size                | 42mm                          |
| Wattage                   | 6-9W LED                               | Shade gimbal type and colour     | fixed                         |
| Tube riser                |                                        | Cord grip                        | fixed in base                 |
| Lampholder                | E14 Black plastic with chrome casing   | Grommet                          | n/a                           |
| Cable colour and material | Black plastic                          | Felt base/Feet                   | Black felt base               |
| Cable type                | 2x0.75mm², 2m from side of base        | UKCA/CE label                    | on lamp holder                |
| Plug                      | Black UK 3 pin with 3 amp fuse         | Double insulated label           | on lamp holder                |
| Switch                    | Black in-line (35cm from side of base) | Traceability label               | on felt base                  |
| User manual               | No                                     | Y' statement label               | on the cable next to the plug |
| IP rating                 | 20                                     | Issue date:                      | 21/03/2022 16:21:54           |
| Dimmable                  | No                                     | issue uale.                      |                               |