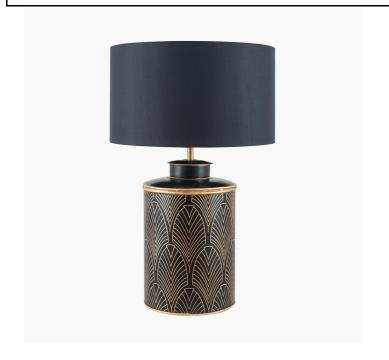

30-656-BO

Length (side to side) (cm)

Product code

| Product Type            | Base Only                                                                                                                                         |
|-------------------------|---------------------------------------------------------------------------------------------------------------------------------------------------|
| Description             | Chrysler Black Art Deco Hand Painted Table Lamp                                                                                                   |
| Range name              | Chrysler                                                                                                                                          |
| Barcode                 | 5018207385740                                                                                                                                     |
| Supplier code           | LUNK001                                                                                                                                           |
| Country of origin       | India                                                                                                                                             |
| Standard colour group   | Black                                                                                                                                             |
| Selling colour          | Black                                                                                                                                             |
| Standard material group | Metal                                                                                                                                             |
| Material composition    | Iron                                                                                                                                              |
| Mail order packaging    | Yes                                                                                                                                               |
|                         | Using lacquered iron, we've crafted this beautiful base in antique black which works perfectly with the gold art deco style arch pattern. Classic |

the gold art deco style arch pattern. Classic shaping with on-trend styling harmonises to create a stunning lamp ideal for any space. Each piece in this collection is hand-made by a wonderful team of talented craftspeople in India. As you can see, each design features incredibly intricate illustrations, all of which are painted free-hand in a rich colour palette, creating a fascinating collection of awe-inspiring pieces. Style this lamp with one of our tapered or cylindrical shades to complete the look. Recommended lampshade size 35cm