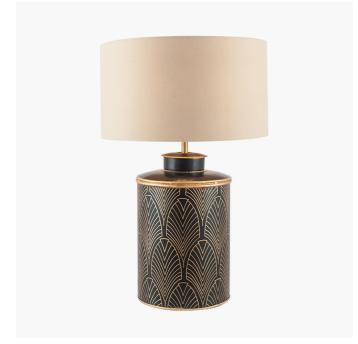

30-656-BO

Length (side to side) (cm)

Product code

| Product Type            | Base Only                                                                                                                                         |
|-------------------------|---------------------------------------------------------------------------------------------------------------------------------------------------|
| Description             | Chrysler Black Art Deco Hand Painted Table Lamp                                                                                                   |
| Range name              | Chrysler                                                                                                                                          |
| Barcode                 | 5018207385740                                                                                                                                     |
| Supplier code           | LUNK001                                                                                                                                           |
| Country of origin       | India                                                                                                                                             |
| Standard colour group   | Black                                                                                                                                             |
| Selling colour          | Black                                                                                                                                             |
| Standard material group | Metal                                                                                                                                             |
| Material composition    | Iron                                                                                                                                              |
| Mail order packaging    | Yes                                                                                                                                               |
|                         | Using lacquered iron, we've crafted this beautiful base in antique black which works perfectly with the gold art deco style arch pattern. Classic |

the gold art deco style arch pattern. Classic shaping with on-trend styling harmonises to create a stunning lamp ideal for any space. Each piece in this collection is hand-made by a wonderful team of talented craftspeople in India. As you can see, each design features incredibly intricate illustrations, all of which are painted free-hand in a rich colour palette, creating a fascinating collection of awe-inspiring pieces. Style this lamp with one of our tapered or cylindrical shades to complete the look. Recommended lampshade size 35cm