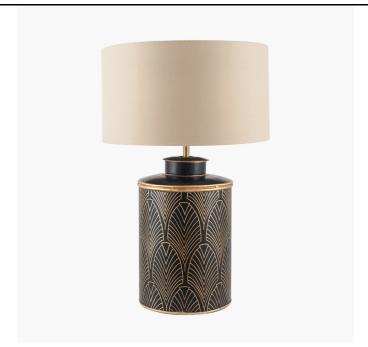

30-656-BO

Length (side to side) (cm)

Product code

| Product Type            | Base Only                                                                                                                                         |
|-------------------------|---------------------------------------------------------------------------------------------------------------------------------------------------|
| Description             | Chrysler Black Art Deco Hand Painted Table Lamp                                                                                                   |
| Range name              | Chrysler                                                                                                                                          |
| Barcode                 | 5018207385740                                                                                                                                     |
| Supplier code           | LUNK001                                                                                                                                           |
| Country of origin       | India                                                                                                                                             |
| Standard colour group   | Black                                                                                                                                             |
| Selling colour          | Black                                                                                                                                             |
| Standard material group | Metal                                                                                                                                             |
| Material composition    | Iron                                                                                                                                              |
| Mail order packaging    | Yes                                                                                                                                               |
|                         | Using lacquered iron, we've crafted this beautiful base in antique black which works perfectly with the gold art deco style arch pattern. Classic |

the gold art deco style arch pattern. Classic shaping with on-trend styling harmonises to create a stunning lamp ideal for any space. Each piece in this collection is hand-made by a wonderful team of talented craftspeople in India. As you can see, each design features incredibly intricate illustrations, all of which are painted free-hand in a rich colour palette, creating a fascinating collection of awe-inspiring pieces. Style this lamp with one of our tapered or cylindrical shades to complete the look. Recommended lampshade size 35cm