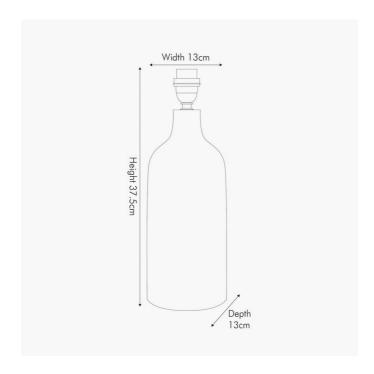

| Length (side to side) (cm)          | Depth (front to back) (cm)                                                                                                                                                                                 | Height (top to bottom) (cm)               |  |
|-------------------------------------|------------------------------------------------------------------------------------------------------------------------------------------------------------------------------------------------------------|-------------------------------------------|--|
| 13                                  | 13                                                                                                                                                                                                         | 37.5                                      |  |
| n/a                                 | n/a                                                                                                                                                                                                        | n/a                                       |  |
| n/a                                 | n/a                                                                                                                                                                                                        | n/a                                       |  |
| n/a                                 | n/a                                                                                                                                                                                                        |                                           |  |
| n/a                                 | Pendant body                                                                                                                                                                                               | n/a                                       |  |
|                                     | Product weight (kg)                                                                                                                                                                                        | 2.2                                       |  |
| 19.7                                | 19.7                                                                                                                                                                                                       | 47                                        |  |
| 1                                   | Product Box weight (kg)                                                                                                                                                                                    | 2.92                                      |  |
| n/a                                 | n/a                                                                                                                                                                                                        | n/a                                       |  |
| n/a                                 | Outer Box weight (kg)                                                                                                                                                                                      | n/a                                       |  |
|                                     |                                                                                                                                                                                                            |                                           |  |
| 1                                   | Shade lining colour and material                                                                                                                                                                           | n/a                                       |  |
| ES GLS                              | Shade gimbal size                                                                                                                                                                                          | n/a                                       |  |
| 10-12W LED                          | Shade gimbal type and colour                                                                                                                                                                               | n/a                                       |  |
| reducer                             | Cord grip                                                                                                                                                                                                  | fixed in base                             |  |
| E27 Black plastic                   | Grommet                                                                                                                                                                                                    | n/a                                       |  |
| Black plastic                       | Felt base/Feet                                                                                                                                                                                             | Black felt base                           |  |
| 2x0.75mm², 2m from side of base     | UKCA/CE label                                                                                                                                                                                              | on lamp holder                            |  |
| Black 3 pin UK plug with 3 amp fuse | Double insulated label                                                                                                                                                                                     | on lamp holder                            |  |
| Black in-line                       | Traceability label                                                                                                                                                                                         | on felt base                              |  |
| No                                  | Y' statement label                                                                                                                                                                                         | on the cable next to the plug             |  |
| 20                                  | Jesus dato:                                                                                                                                                                                                | 21/03/2022 16:21:58                       |  |
|                                     | issue uale:                                                                                                                                                                                                |                                           |  |
|                                     | 13 n/a n/a n/a n/a 19.7 1 1 n/a n/a 19.7 1 1 Ses GLs 10-12W LED reducer E27 Black plastic Black plastic Black plastic 2x0.75mm², 2m from side of base Black 3 pin UK plug with 3 amp fuse Black in-line No | 13  n/a  n/a  n/a  n/a  n/a  n/a  n/a  n/ |  |