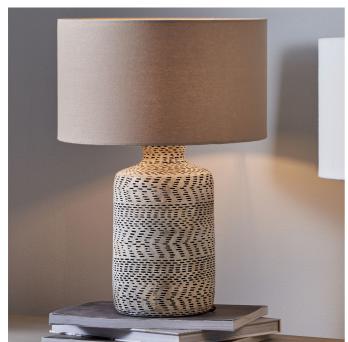

| Product code | 30-647-BO | Product Type            | Base Only                                                                                                                                                                                                                                                        |
|--------------|-----------|-------------------------|------------------------------------------------------------------------------------------------------------------------------------------------------------------------------------------------------------------------------------------------------------------|
|              |           | Description             | Atouk Textured Natural and Black Stoneware Table Lamp                                                                                                                                                                                                            |
|              |           | Range name              | Atouk                                                                                                                                                                                                                                                            |
|              |           | Barcode                 | 5018207377707                                                                                                                                                                                                                                                    |
|              |           | Supplier code           | ASIAC301                                                                                                                                                                                                                                                         |
|              |           | Country of origin       | Philippines                                                                                                                                                                                                                                                      |
|              |           | Standard colour group   | Multi                                                                                                                                                                                                                                                            |
|              |           | Selling colour          | Natural, black                                                                                                                                                                                                                                                   |
|              |           | Standard material group | Terracotta                                                                                                                                                                                                                                                       |
|              |           | Material composition    | Stoneware                                                                                                                                                                                                                                                        |
|              |           | Mail order packaging    | Yes                                                                                                                                                                                                                                                              |
|              |           | Web description         | With a beautiful basketweave effect finish, no one would guess this table lamp is in fact stoneware hand-finished to look like a woven basket. Use one of our slubby cotton or linen shades to accessorise your style. Recommended lampshade size: 35cm diameter |