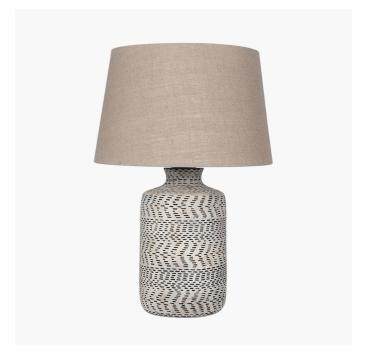

| Product code | 30-647-BO | Product Type            | Base Only                                                                                                                                                                                                                                                        |
|--------------|-----------|-------------------------|------------------------------------------------------------------------------------------------------------------------------------------------------------------------------------------------------------------------------------------------------------------|
|              |           | Description             | Atouk Textured Natural and Black Stoneware Table Lamp                                                                                                                                                                                                            |
|              |           | Range name              | Atouk                                                                                                                                                                                                                                                            |
|              |           | Barcode                 | 5018207377707                                                                                                                                                                                                                                                    |
|              |           | Supplier code           | ASIAC301                                                                                                                                                                                                                                                         |
|              |           | Country of origin       | Philippines                                                                                                                                                                                                                                                      |
|              |           | Standard colour group   | Multi                                                                                                                                                                                                                                                            |
|              |           | Selling colour          | Natural, black                                                                                                                                                                                                                                                   |
|              |           | Standard material group | Terracotta                                                                                                                                                                                                                                                       |
|              |           | Material composition    | Stoneware                                                                                                                                                                                                                                                        |
|              |           | Mail order packaging    | Yes                                                                                                                                                                                                                                                              |
|              |           | Web description         | With a beautiful basketweave effect finish, no one would guess this table lamp is in fact stoneware hand-finished to look like a woven basket. Use one of our slubby cotton or linen shades to accessorise your style. Recommended lampshade size: 35cm diameter |