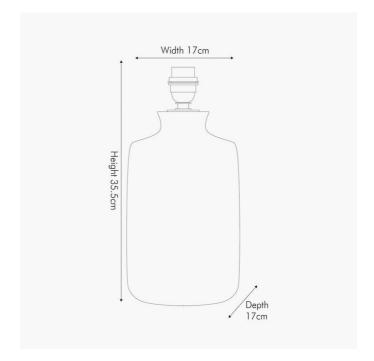

|                            | Length (side to side) (cm)           | Depth (front to back) (cm)        | Height (top to bottom) (cm)   |
|----------------------------|--------------------------------------|-----------------------------------|-------------------------------|
| Overall                    | 17                                   | 17                                | 35.5                          |
| Base (from complete)       | n/a                                  | n/a                               | n/a                           |
| Shade (from complete) n/a  |                                      | n/a                               | n/a                           |
| Tapered shade top          | n/a                                  | n/a                               |                               |
| Minimum drop               | n/a                                  | Pendant body                      | n/a                           |
|                            |                                      | Product weight (kg)               | 4.05                          |
| Product Box                | 23.5                                 | 23.5                              | 44.5                          |
| Product Box quantity       | 1                                    | Product Box weight (kg)           | 4.73                          |
| Outer Box                  | n/a                                  | n/a                               | n/a                           |
| Outer Box quantity         | n/a                                  | Outer Box weight (kg)             | n/a                           |
|                            | _                                    | 1                                 |                               |
| Number of bulbs            | 1                                    | Shade lining colour and material  | n/a                           |
| Bulb                       | ES GLS                               | Shade gimbal size                 | n/a                           |
| Wattage                    | 10-12W LED                           | Shade gimbal type and colour      | n/a                           |
| Tube riser                 | reducer                              | Cord grip                         | fixed in base                 |
| Lampholder                 | E27 Black plastic                    | Grommet                           | n/a                           |
| Cable colour and material  | le colour and material Black plastic |                                   | Black felt base               |
| Cable type                 | 2x0.75mm², 2m from side of base      | UKCA/CE label                     | on lamp holder                |
| Plug                       | Black 3 pin UK plug with 3 amp fuse  | Double insulated label            | on lamp holder                |
| Switch                     | Black in-line                        | Traceability label                | on felt base                  |
| User manual                | No                                   | Y' statement label                | on the cable next to the plug |
| Prating 20                 |                                      | Issue date:                       | 21/03/2022 16:22:00           |
| Dimmable                   | No                                   | issue uate.                       | - 1.753.2322 15.22.55         |
| Car markering and labeling | information places refer to our      | . De alcanica, and Laballia a Com | nling Manual                  |