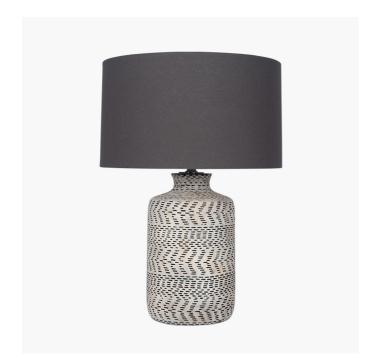

| Product code | 30-647-BO | Product Type            | Base Only                                                                                                                                                                                                                                                        |
|--------------|-----------|-------------------------|------------------------------------------------------------------------------------------------------------------------------------------------------------------------------------------------------------------------------------------------------------------|
|              |           | Description             | Atouk Textured Natural and Black Stoneware Table Lamp                                                                                                                                                                                                            |
|              |           | Range name              | Atouk                                                                                                                                                                                                                                                            |
|              |           | Barcode                 | 5018207377707                                                                                                                                                                                                                                                    |
|              |           | Supplier code           | ASIAC301                                                                                                                                                                                                                                                         |
|              |           | Country of origin       | Philippines                                                                                                                                                                                                                                                      |
|              |           | Standard colour group   | Multi                                                                                                                                                                                                                                                            |
|              |           | Selling colour          | Natural, black                                                                                                                                                                                                                                                   |
|              |           | Standard material group | Terracotta                                                                                                                                                                                                                                                       |
|              |           | Material composition    | Stoneware                                                                                                                                                                                                                                                        |
|              |           | Mail order packaging    | Yes                                                                                                                                                                                                                                                              |
|              |           | Web description         | With a beautiful basketweave effect finish, no one would guess this table lamp is in fact stoneware hand-finished to look like a woven basket. Use one of our slubby cotton or linen shades to accessorise your style. Recommended lampshade size: 35cm diameter |