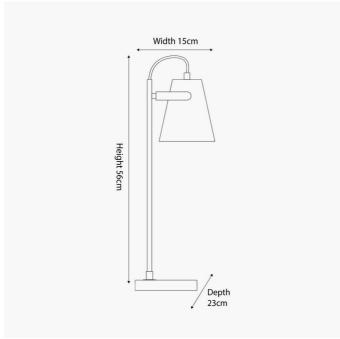

| Length (side to side) (cm)            | Depth (front to back) (cm)                                                                                                                                                                                                     | Height (top to bottom) (cm)                                                                                                                                                                                                                                                                                                                                                                                                                                                                                                                                                                                                                                                                                                                                                                                                                                     |
|---------------------------------------|--------------------------------------------------------------------------------------------------------------------------------------------------------------------------------------------------------------------------------|-----------------------------------------------------------------------------------------------------------------------------------------------------------------------------------------------------------------------------------------------------------------------------------------------------------------------------------------------------------------------------------------------------------------------------------------------------------------------------------------------------------------------------------------------------------------------------------------------------------------------------------------------------------------------------------------------------------------------------------------------------------------------------------------------------------------------------------------------------------------|
| 15                                    | 23                                                                                                                                                                                                                             | 56                                                                                                                                                                                                                                                                                                                                                                                                                                                                                                                                                                                                                                                                                                                                                                                                                                                              |
| n/a                                   | n/a                                                                                                                                                                                                                            | n/a                                                                                                                                                                                                                                                                                                                                                                                                                                                                                                                                                                                                                                                                                                                                                                                                                                                             |
| n/a                                   | n/a                                                                                                                                                                                                                            | n/a                                                                                                                                                                                                                                                                                                                                                                                                                                                                                                                                                                                                                                                                                                                                                                                                                                                             |
| n/a                                   | n/a                                                                                                                                                                                                                            |                                                                                                                                                                                                                                                                                                                                                                                                                                                                                                                                                                                                                                                                                                                                                                                                                                                                 |
| n/a                                   | Pendant body                                                                                                                                                                                                                   | n/a                                                                                                                                                                                                                                                                                                                                                                                                                                                                                                                                                                                                                                                                                                                                                                                                                                                             |
|                                       | Product weight (kg)                                                                                                                                                                                                            | 1.8                                                                                                                                                                                                                                                                                                                                                                                                                                                                                                                                                                                                                                                                                                                                                                                                                                                             |
| 22.5                                  | 18                                                                                                                                                                                                                             | 59                                                                                                                                                                                                                                                                                                                                                                                                                                                                                                                                                                                                                                                                                                                                                                                                                                                              |
| 1                                     | Product Box weight (kg)                                                                                                                                                                                                        | 2.35                                                                                                                                                                                                                                                                                                                                                                                                                                                                                                                                                                                                                                                                                                                                                                                                                                                            |
| 38                                    | 24                                                                                                                                                                                                                             | 61.5                                                                                                                                                                                                                                                                                                                                                                                                                                                                                                                                                                                                                                                                                                                                                                                                                                                            |
| 2                                     | Outer Box weight (kg)                                                                                                                                                                                                          | 5.2                                                                                                                                                                                                                                                                                                                                                                                                                                                                                                                                                                                                                                                                                                                                                                                                                                                             |
| 1                                     | Shade lining colour and material                                                                                                                                                                                               | n/a                                                                                                                                                                                                                                                                                                                                                                                                                                                                                                                                                                                                                                                                                                                                                                                                                                                             |
| SES/E14 Golf Ball                     | Shade gimbal size                                                                                                                                                                                                              | n/a                                                                                                                                                                                                                                                                                                                                                                                                                                                                                                                                                                                                                                                                                                                                                                                                                                                             |
| 6-9W LED                              | Shade gimbal type and colour                                                                                                                                                                                                   | n/a                                                                                                                                                                                                                                                                                                                                                                                                                                                                                                                                                                                                                                                                                                                                                                                                                                                             |
| n/a                                   | Cord grip                                                                                                                                                                                                                      | fixed in base                                                                                                                                                                                                                                                                                                                                                                                                                                                                                                                                                                                                                                                                                                                                                                                                                                                   |
| E14 White plastic                     | Grommet                                                                                                                                                                                                                        | Clear rubbers x3                                                                                                                                                                                                                                                                                                                                                                                                                                                                                                                                                                                                                                                                                                                                                                                                                                                |
| Grey fabric                           | Felt base/Feet                                                                                                                                                                                                                 | Black felt base                                                                                                                                                                                                                                                                                                                                                                                                                                                                                                                                                                                                                                                                                                                                                                                                                                                 |
| 2x0.75mm², 1.8m from side of base     | UKCA/CE label                                                                                                                                                                                                                  | on the lamp holder                                                                                                                                                                                                                                                                                                                                                                                                                                                                                                                                                                                                                                                                                                                                                                                                                                              |
| Black UK 3 pin with 3 amp fuse        | Double insulated label                                                                                                                                                                                                         | on lamp holder                                                                                                                                                                                                                                                                                                                                                                                                                                                                                                                                                                                                                                                                                                                                                                                                                                                  |
| Grey in-line (35cm from side of base) | Traceability label                                                                                                                                                                                                             | on felt base                                                                                                                                                                                                                                                                                                                                                                                                                                                                                                                                                                                                                                                                                                                                                                                                                                                    |
| No                                    | Y' statement label                                                                                                                                                                                                             | on the cable next to the plug                                                                                                                                                                                                                                                                                                                                                                                                                                                                                                                                                                                                                                                                                                                                                                                                                                   |
| 20                                    | Jesus dato:                                                                                                                                                                                                                    | 21/03/2022 16:23:05                                                                                                                                                                                                                                                                                                                                                                                                                                                                                                                                                                                                                                                                                                                                                                                                                                             |
| No                                    | 1 issue date:                                                                                                                                                                                                                  |                                                                                                                                                                                                                                                                                                                                                                                                                                                                                                                                                                                                                                                                                                                                                                                                                                                                 |
|                                       | 15 n/a n/a n/a n/a n/a  15 n/a n/a  22.5  1 38 2  1 SES/E14 Golf Ball 6-9W LED n/a E14 White plastic Grey fabric  2x0.75mm², 1.8m from side of base Black UK 3 pin with 3 amp fuse Grey in-line (35cm from side of base) No 20 | 15       23         n/a       n/a         n/a       n/a         n/a       n/a         n/a       n/a         n/a       n/a         n/a       n/a         n/a       Product body         Product weight (kg)       18         1       Product Box weight (kg)         38       24         2       Outer Box weight (kg)         Shade lining colour and material         SES/E14 Golf Ball         Shade gimbal size         6-9W LED         Shade gimbal type and colour         n/a       Cord grip         E14 White plastic       Grommet         Grey fabric       Felt base/Feet         2x0.75mm², 1.8m from side of base       UKCA/CE label         Black UK 3 pin with 3 amp fuse       Double insulated label         Grey in-line (35cm from side of base)       Traceability label         No       Y' statement label         20       Issue date: |