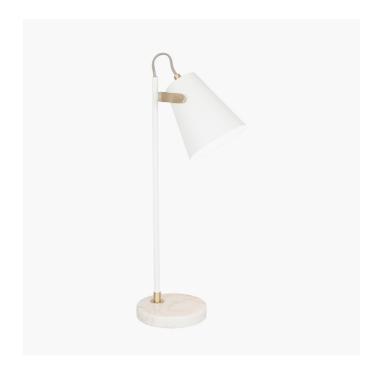

| Product code | 30-712-C | Product Type            | Complete                                                                                                                                                                                                                    |  |
|--------------|----------|-------------------------|-----------------------------------------------------------------------------------------------------------------------------------------------------------------------------------------------------------------------------|--|
|              |          | Description             | Theia White and Brushed Brass Task Table Lamp                                                                                                                                                                               |  |
|              |          | Range name              | Theia                                                                                                                                                                                                                       |  |
| 1            | do .     | Barcode                 | 5018207387539                                                                                                                                                                                                               |  |
|              |          | Supplier code           | CHIN001                                                                                                                                                                                                                     |  |
|              |          | Country of origin       | China                                                                                                                                                                                                                       |  |
|              |          | Standard colour group   | White                                                                                                                                                                                                                       |  |
|              |          | Selling colour          | White, Brushed Brass, White Marble                                                                                                                                                                                          |  |
|              |          | Standard material group | Metal and Marble                                                                                                                                                                                                            |  |
|              |          | Material composition    | Metal, Marble                                                                                                                                                                                                               |  |
|              |          | Mail order packaging    | Yes                                                                                                                                                                                                                         |  |
|              |          | Web description         | Stylish and simple and finished in white and brushed brass this table lamp has a white marble base detail for a beautiful contrast. Multi-directional this lamps' light source can be pinpointed to where you need it most. |  |