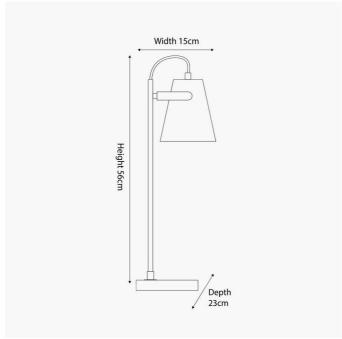

|                           | Length (side to side) (cm)            | Depth (front to back) (cm)       | Height (top to bottom) (cm)   |
|---------------------------|---------------------------------------|----------------------------------|-------------------------------|
| Overall                   | 15                                    | 23                               | 56                            |
| Base (from complete)      | n/a                                   | n/a                              | n/a                           |
| Shade (from complete)     | n/a                                   | n/a                              | n/a                           |
| Tapered shade top         | n/a                                   | n/a                              |                               |
| Minimum drop              | n/a                                   | Pendant body                     | n/a                           |
|                           |                                       | Product weight (kg)              | 1.8                           |
| Product Box               | 22.5                                  | 18                               | 59                            |
| Product Box quantity      | 1                                     | Product Box weight (kg)          | 2.35                          |
| Outer Box                 | 38                                    | 24                               | 61.5                          |
| Outer Box quantity        | 2                                     | Outer Box weight (kg)            | 5.2                           |
|                           |                                       |                                  |                               |
| Number of bulbs           | 1                                     | Shade lining colour and material | n/a                           |
| Bulb                      | SES/E14 Golf Ball                     | Shade gimbal size                | n/a                           |
| Wattage                   | 6-9W LED                              | Shade gimbal type and colour     | n/a                           |
| Tube riser                | n/a                                   | Cord grip                        | fixed in base                 |
| Lampholder                | E14 White plastic                     | Grommet                          | Clear rubbers x3              |
| Cable colour and material | Grey fabric                           | Felt base/Feet                   | Black felt base               |
| Cable type                | 2x0.75mm², 1.8m from side of base     | UKCA/CE label                    | on the lamp holder            |
| Plug                      | Black UK 3 pin with 3 amp fuse        | Double insulated label           | on lamp holder                |
| Switch                    | Grey in-line (35cm from side of base) | Traceability label               | on felt base                  |
| User manual               | No                                    | Y' statement label               | on the cable next to the plug |
| IP rating                 | 20                                    | Jacus detai                      | 21/03/2022 16:23:04           |
| Dimmable                  | No                                    | Issue date:                      |                               |