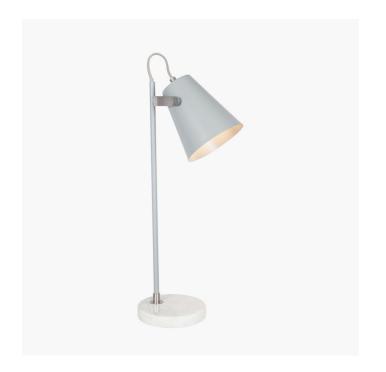

| Product code | 30-711-C | Product Type            | Complete                                                                                                                                                                                                                   |  |
|--------------|----------|-------------------------|----------------------------------------------------------------------------------------------------------------------------------------------------------------------------------------------------------------------------|--|
|              |          | Description             | Theia Grey and Satin Nickel Task Table Lamp                                                                                                                                                                                |  |
|              |          | Range name              | Theia                                                                                                                                                                                                                      |  |
|              |          | Barcode                 | 5018207387522                                                                                                                                                                                                              |  |
|              |          | Supplier code           | CHIN001                                                                                                                                                                                                                    |  |
|              |          | Country of origin       | China                                                                                                                                                                                                                      |  |
|              |          | Standard colour group   | Grey                                                                                                                                                                                                                       |  |
|              |          | Selling colour          | Grey, Satin Nickel, White Marble                                                                                                                                                                                           |  |
|              |          | Standard material group | Metal and Marble                                                                                                                                                                                                           |  |
|              |          | Material composition    | Metal, Marble                                                                                                                                                                                                              |  |
|              |          | Mail order packaging    | Yes                                                                                                                                                                                                                        |  |
|              |          | Web description         | Stylish and simple and finished in grey and satin nickel, this table lamp has a white marble base detail for a beautiful contrast. Multi-directional this lamps' light source can be pinpointed to where you need it most. |  |