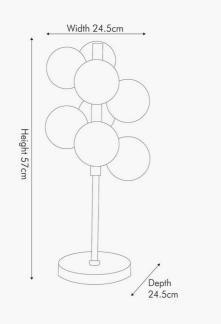

| Product code 30-698-C                                                                               |     | Product Type                                 |                            | Complete                         |                                                                                                                                                                                                                                                                                                                                                                             |                               |  |
|-----------------------------------------------------------------------------------------------------|-----|----------------------------------------------|----------------------------|----------------------------------|-----------------------------------------------------------------------------------------------------------------------------------------------------------------------------------------------------------------------------------------------------------------------------------------------------------------------------------------------------------------------------|-------------------------------|--|
|                                                                                                     |     |                                              | Description                |                                  | Vecchio Lustre Glass Orb and Gold Metal Table<br>Lamp                                                                                                                                                                                                                                                                                                                       |                               |  |
|                                                                                                     |     |                                              | Range name                 |                                  | Vecchio Lus                                                                                                                                                                                                                                                                                                                                                                 | Vecchio Lustre                |  |
|                                                                                                     |     |                                              |                            |                                  | 5018207387                                                                                                                                                                                                                                                                                                                                                                  | 5018207387249                 |  |
|                                                                                                     |     |                                              | Supplier code JO           |                                  | JOWI001                                                                                                                                                                                                                                                                                                                                                                     | OWI001                        |  |
|                                                                                                     |     |                                              | Country of origin Chi      |                                  | China                                                                                                                                                                                                                                                                                                                                                                       | China                         |  |
|                                                                                                     |     |                                              | Standard colour group Gold |                                  | Gold                                                                                                                                                                                                                                                                                                                                                                        | old                           |  |
|                                                                                                     |     |                                              |                            |                                  | ORBS: COGNAC                                                                                                                                                                                                                                                                                                                                                                |                               |  |
|                                                                                                     |     |                                              |                            |                                  | HAREWARE: GOLD<br>LAMPHOLDER: WHITE                                                                                                                                                                                                                                                                                                                                         |                               |  |
|                                                                                                     |     |                                              | T                          |                                  | Glass and Metal                                                                                                                                                                                                                                                                                                                                                             |                               |  |
|                                                                                                     |     |                                              |                            |                                  |                                                                                                                                                                                                                                                                                                                                                                             |                               |  |
|                                                                                                     |     |                                              | Material composition       |                                  | Glass, Iron                                                                                                                                                                                                                                                                                                                                                                 |                               |  |
|                                                                                                     |     |                                              | Mail order packaging       |                                  | Yes                                                                                                                                                                                                                                                                                                                                                                         |                               |  |
|                                                                                                     |     |                                              | Web description            |                                  | This exquisitely, contemporary lustre glass and<br>champagne metal table lamp has 8 glass balls<br>taking 8 G9 bulbs and a futuristic look all on its<br>own. Taking up less space than a large shade on<br>your console or bedside table, this style of lighting<br>is proving a popular style statement. Pair with the<br>matching floor lamp and pendant where required. |                               |  |
|                                                                                                     |     |                                              |                            |                                  |                                                                                                                                                                                                                                                                                                                                                                             |                               |  |
|                                                                                                     |     | Length (side to s                            | side) (cm)                 | Depth (front to back             | k) (cm)                                                                                                                                                                                                                                                                                                                                                                     | Height (top to bottom) (cm)   |  |
| Overall                                                                                             |     | 24.5                                         |                            | 24.5                             |                                                                                                                                                                                                                                                                                                                                                                             | 57                            |  |
| Base (from complete) n/a                                                                            |     |                                              | n/a                        |                                  | n/a                                                                                                                                                                                                                                                                                                                                                                         |                               |  |
| Shade (from complete) n/a                                                                           |     |                                              | n/a                        |                                  | n/a                                                                                                                                                                                                                                                                                                                                                                         |                               |  |
| Tapered shade top                                                                                   | n/a |                                              |                            | n/a                              |                                                                                                                                                                                                                                                                                                                                                                             |                               |  |
| Minimum drop                                                                                        |     | n/a                                          |                            | Pendant body                     |                                                                                                                                                                                                                                                                                                                                                                             | n/a                           |  |
|                                                                                                     |     |                                              |                            | Product weight (kg)              |                                                                                                                                                                                                                                                                                                                                                                             | 4.01                          |  |
| Product Box                                                                                         |     | 49.5                                         |                            | 27                               |                                                                                                                                                                                                                                                                                                                                                                             | 35                            |  |
| Product Box quantity                                                                                |     | 1                                            |                            | Product Box weight (kg)          |                                                                                                                                                                                                                                                                                                                                                                             | 4.2                           |  |
| Outer Box                                                                                           |     | n/a                                          |                            | n/a                              |                                                                                                                                                                                                                                                                                                                                                                             | n/a                           |  |
| Outer Box quantity                                                                                  |     | n/a                                          |                            | Outer Box weight (kg)            |                                                                                                                                                                                                                                                                                                                                                                             | n/a                           |  |
| Number of bulbs                                                                                     |     | 8                                            |                            | Shade lining colour and material |                                                                                                                                                                                                                                                                                                                                                                             | n/a                           |  |
| Bulb                                                                                                |     | G9                                           |                            | Shade gimbal size                |                                                                                                                                                                                                                                                                                                                                                                             | n/a                           |  |
| Wattage                                                                                             |     | 3W LED                                       |                            | Shade gimbal type and colour     |                                                                                                                                                                                                                                                                                                                                                                             | n/a                           |  |
| Tube riser                                                                                          |     | n/a                                          |                            | Cord grip                        |                                                                                                                                                                                                                                                                                                                                                                             | fixed in base                 |  |
| Lampholder                                                                                          |     | G9                                           |                            | Grommet                          |                                                                                                                                                                                                                                                                                                                                                                             | Black                         |  |
| Cable colour and material                                                                           |     | Black fabric                                 |                            | Felt base/Feet                   |                                                                                                                                                                                                                                                                                                                                                                             | Black felt base               |  |
| Cable type                                                                                          |     | 2x0.75mm <sup>2</sup> , 2m from side of base |                            | UKCA/CE label                    |                                                                                                                                                                                                                                                                                                                                                                             | on lamp holder                |  |
| Plug                                                                                                |     | Black UK 3 pin with 3 amp fuse               |                            | Double insulated label           |                                                                                                                                                                                                                                                                                                                                                                             | on lamp holder                |  |
| Switch                                                                                              |     | Black in-line (35cm from side of base)       |                            | Traceability label               |                                                                                                                                                                                                                                                                                                                                                                             | on felt base                  |  |
| User manual                                                                                         |     | Yes                                          |                            | Y' statement label               |                                                                                                                                                                                                                                                                                                                                                                             | on the cable next to the plug |  |
| IP rating                                                                                           |     | 20                                           |                            | Issue date:                      |                                                                                                                                                                                                                                                                                                                                                                             | 21/03/2022 16:22:58           |  |
| Dimmable                                                                                            |     | No                                           |                            |                                  |                                                                                                                                                                                                                                                                                                                                                                             |                               |  |
| For packaging and labeling information please refer to our Packaging and Labelling Supplier Manual. |     |                                              |                            |                                  |                                                                                                                                                                                                                                                                                                                                                                             |                               |  |