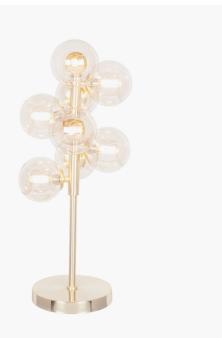

| Product code 30-698-C                                                                               |     | Product Type                                 |                            | Complete                         |                                                                                                                                                                                                                                                                                                                                                                             |                               |  |
|-----------------------------------------------------------------------------------------------------|-----|----------------------------------------------|----------------------------|----------------------------------|-----------------------------------------------------------------------------------------------------------------------------------------------------------------------------------------------------------------------------------------------------------------------------------------------------------------------------------------------------------------------------|-------------------------------|--|
|                                                                                                     |     |                                              | Description                |                                  | Vecchio Lustre Glass Orb and Gold Metal Table<br>Lamp                                                                                                                                                                                                                                                                                                                       |                               |  |
|                                                                                                     |     |                                              | Range name                 |                                  | Vecchio Lus                                                                                                                                                                                                                                                                                                                                                                 | Vecchio Lustre                |  |
|                                                                                                     |     |                                              |                            |                                  | 5018207387                                                                                                                                                                                                                                                                                                                                                                  | 5018207387249                 |  |
|                                                                                                     |     |                                              | Supplier code JO           |                                  | JOWI001                                                                                                                                                                                                                                                                                                                                                                     | OWI001                        |  |
|                                                                                                     |     |                                              | Country of origin Chi      |                                  | China                                                                                                                                                                                                                                                                                                                                                                       | China                         |  |
|                                                                                                     |     |                                              | Standard colour group Gold |                                  | Gold                                                                                                                                                                                                                                                                                                                                                                        | old                           |  |
|                                                                                                     |     |                                              |                            |                                  | ORBS: COGNAC                                                                                                                                                                                                                                                                                                                                                                |                               |  |
|                                                                                                     |     |                                              |                            |                                  | HAREWARE: GOLD<br>LAMPHOLDER: WHITE                                                                                                                                                                                                                                                                                                                                         |                               |  |
|                                                                                                     |     |                                              | T                          |                                  | Glass and Metal                                                                                                                                                                                                                                                                                                                                                             |                               |  |
|                                                                                                     |     |                                              |                            |                                  |                                                                                                                                                                                                                                                                                                                                                                             |                               |  |
|                                                                                                     |     |                                              | Material composition       |                                  | Glass, Iron                                                                                                                                                                                                                                                                                                                                                                 |                               |  |
|                                                                                                     |     |                                              | Mail order packaging       |                                  | Yes                                                                                                                                                                                                                                                                                                                                                                         |                               |  |
|                                                                                                     |     |                                              | Web description            |                                  | This exquisitely, contemporary lustre glass and<br>champagne metal table lamp has 8 glass balls<br>taking 8 G9 bulbs and a futuristic look all on its<br>own. Taking up less space than a large shade on<br>your console or bedside table, this style of lighting<br>is proving a popular style statement. Pair with the<br>matching floor lamp and pendant where required. |                               |  |
|                                                                                                     |     |                                              |                            |                                  |                                                                                                                                                                                                                                                                                                                                                                             |                               |  |
|                                                                                                     |     | Length (side to s                            | side) (cm)                 | Depth (front to back             | k) (cm)                                                                                                                                                                                                                                                                                                                                                                     | Height (top to bottom) (cm)   |  |
| Overall                                                                                             |     | 24.5                                         |                            | 24.5                             |                                                                                                                                                                                                                                                                                                                                                                             | 57                            |  |
| Base (from complete) n/a                                                                            |     |                                              | n/a                        |                                  | n/a                                                                                                                                                                                                                                                                                                                                                                         |                               |  |
| Shade (from complete) n/a                                                                           |     |                                              | n/a                        |                                  | n/a                                                                                                                                                                                                                                                                                                                                                                         |                               |  |
| Tapered shade top                                                                                   | n/a |                                              |                            | n/a                              |                                                                                                                                                                                                                                                                                                                                                                             |                               |  |
| Minimum drop                                                                                        |     | n/a                                          |                            | Pendant body                     |                                                                                                                                                                                                                                                                                                                                                                             | n/a                           |  |
|                                                                                                     |     |                                              |                            | Product weight (kg)              |                                                                                                                                                                                                                                                                                                                                                                             | 4.01                          |  |
| Product Box                                                                                         |     | 49.5                                         |                            | 27                               |                                                                                                                                                                                                                                                                                                                                                                             | 35                            |  |
| Product Box quantity                                                                                |     | 1                                            |                            | Product Box weight (kg)          |                                                                                                                                                                                                                                                                                                                                                                             | 4.2                           |  |
| Outer Box                                                                                           |     | n/a                                          |                            | n/a                              |                                                                                                                                                                                                                                                                                                                                                                             | n/a                           |  |
| Outer Box quantity                                                                                  |     | n/a                                          |                            | Outer Box weight (kg)            |                                                                                                                                                                                                                                                                                                                                                                             | n/a                           |  |
| Number of bulbs                                                                                     |     | 8                                            |                            | Shade lining colour and material |                                                                                                                                                                                                                                                                                                                                                                             | n/a                           |  |
| Bulb                                                                                                |     | G9                                           |                            | Shade gimbal size                |                                                                                                                                                                                                                                                                                                                                                                             | n/a                           |  |
| Wattage                                                                                             |     | 3W LED                                       |                            | Shade gimbal type and colour     |                                                                                                                                                                                                                                                                                                                                                                             | n/a                           |  |
| Tube riser                                                                                          |     | n/a                                          |                            | Cord grip                        |                                                                                                                                                                                                                                                                                                                                                                             | fixed in base                 |  |
| Lampholder                                                                                          |     | G9                                           |                            | Grommet                          |                                                                                                                                                                                                                                                                                                                                                                             | Black                         |  |
| Cable colour and material                                                                           |     | Black fabric                                 |                            | Felt base/Feet                   |                                                                                                                                                                                                                                                                                                                                                                             | Black felt base               |  |
| Cable type                                                                                          |     | 2x0.75mm <sup>2</sup> , 2m from side of base |                            | UKCA/CE label                    |                                                                                                                                                                                                                                                                                                                                                                             | on lamp holder                |  |
| Plug                                                                                                |     | Black UK 3 pin with 3 amp fuse               |                            | Double insulated label           |                                                                                                                                                                                                                                                                                                                                                                             | on lamp holder                |  |
| Switch                                                                                              |     | Black in-line (35cm from side of base)       |                            | Traceability label               |                                                                                                                                                                                                                                                                                                                                                                             | on felt base                  |  |
| User manual                                                                                         |     | Yes                                          |                            | Y' statement label               |                                                                                                                                                                                                                                                                                                                                                                             | on the cable next to the plug |  |
| IP rating                                                                                           |     | 20                                           |                            | Issue date:                      |                                                                                                                                                                                                                                                                                                                                                                             | 21/03/2022 16:22:58           |  |
| Dimmable                                                                                            |     | No                                           |                            |                                  |                                                                                                                                                                                                                                                                                                                                                                             |                               |  |
| For packaging and labeling information please refer to our Packaging and Labelling Supplier Manual. |     |                                              |                            |                                  |                                                                                                                                                                                                                                                                                                                                                                             |                               |  |