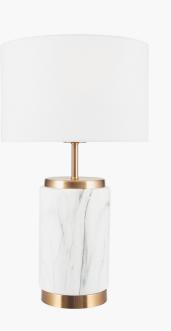

| Product code 3                                                                                      | 0-721-C Product Type                         |                         |                                  | Complete                                                                                                                                                                                                                                              |                               |  |
|-----------------------------------------------------------------------------------------------------|----------------------------------------------|-------------------------|----------------------------------|-------------------------------------------------------------------------------------------------------------------------------------------------------------------------------------------------------------------------------------------------------|-------------------------------|--|
|                                                                                                     |                                              | Description             |                                  | Carrara Marble Effect and Brass Ceramic Table Lamp                                                                                                                                                                                                    |                               |  |
|                                                                                                     |                                              | Range name              |                                  | Carrara                                                                                                                                                                                                                                               |                               |  |
|                                                                                                     |                                              |                         |                                  | 5018207387751                                                                                                                                                                                                                                         |                               |  |
|                                                                                                     |                                              | Supplier code J         |                                  | JINX001                                                                                                                                                                                                                                               |                               |  |
|                                                                                                     |                                              | Country of origin       |                                  | China                                                                                                                                                                                                                                                 |                               |  |
|                                                                                                     |                                              | <b>.</b> .              |                                  | White                                                                                                                                                                                                                                                 |                               |  |
|                                                                                                     |                                              | Selling colour          |                                  | Marble Effect                                                                                                                                                                                                                                         |                               |  |
|                                                                                                     |                                              | Standard material group |                                  | Ceramic and Fabric                                                                                                                                                                                                                                    |                               |  |
|                                                                                                     |                                              | Material composition    |                                  | Ceramic, Linen                                                                                                                                                                                                                                        |                               |  |
|                                                                                                     |                                              | Mail order packaging Y  |                                  | Yes                                                                                                                                                                                                                                                   |                               |  |
|                                                                                                     |                                              | Web description         |                                  | This modern ceramic table lamp with marble effect<br>finish is complemented by the gold metal details<br>offering a contemporary look. Topped with a white<br>faux cotton shade this lamp will fit in most decor<br>styles with its beautiful finish. |                               |  |
|                                                                                                     | Length (side to s                            | ide) (cm)               | Depth (front to back             | (cm)                                                                                                                                                                                                                                                  | Height (top to bottom) (cm)   |  |
| Overall                                                                                             | 28                                           |                         | 28                               |                                                                                                                                                                                                                                                       | 49.5                          |  |
| Base (from complete)                                                                                | 14                                           |                         | 14                               |                                                                                                                                                                                                                                                       | 37.5                          |  |
| Shade (from complete)                                                                               | 28                                           |                         | 28                               |                                                                                                                                                                                                                                                       | 18                            |  |
| Tapered shade top                                                                                   |                                              |                         | n/a                              |                                                                                                                                                                                                                                                       |                               |  |
| Minimum drop                                                                                        | n/a                                          |                         | Pendant body                     |                                                                                                                                                                                                                                                       | n/a                           |  |
|                                                                                                     | 11/a                                         |                         | -                                |                                                                                                                                                                                                                                                       |                               |  |
|                                                                                                     | 04.5                                         |                         | Product weight (kg)              |                                                                                                                                                                                                                                                       | 1.93                          |  |
| Product Box                                                                                         | 31.5                                         |                         | 31.5                             |                                                                                                                                                                                                                                                       | 48                            |  |
| Product Box quantity                                                                                | 1                                            |                         | Product Box weight (kg)          |                                                                                                                                                                                                                                                       | 2.9                           |  |
| Outer Box                                                                                           | n/a                                          |                         | n/a                              |                                                                                                                                                                                                                                                       | n/a                           |  |
| Outer Box quantity n/a                                                                              |                                              |                         | Outer Box weight (kg)            |                                                                                                                                                                                                                                                       | n/a                           |  |
| Number of bulbs                                                                                     | 1                                            |                         | Shade lining colour and material |                                                                                                                                                                                                                                                       | n/a                           |  |
| Bulb                                                                                                | ES/E27 GLS                                   |                         | Shade gimbal size                |                                                                                                                                                                                                                                                       | 42mm                          |  |
| Wattage                                                                                             | 10-12W LED                                   |                         | Shade gimbal type and colour     |                                                                                                                                                                                                                                                       | fixed                         |  |
| Tube riser                                                                                          | 70(h)x13(dia)mm antique brass                |                         | Cord grip                        |                                                                                                                                                                                                                                                       | fixed in base                 |  |
| Lampholder                                                                                          | E27 Black plastic with antique brass casing  |                         | Grommet                          |                                                                                                                                                                                                                                                       | Clear                         |  |
| Cable colour and material                                                                           | Black plastic                                |                         | Felt base/Feet                   |                                                                                                                                                                                                                                                       | Black felt base               |  |
| Cable type                                                                                          | 2x0.75mm <sup>2</sup> , 2m from side of base |                         | UKCA/CE label                    |                                                                                                                                                                                                                                                       | on lamp holder                |  |
| Plug                                                                                                | Black UK 3 pin with 3 amp fuse               |                         | Double insulated label           |                                                                                                                                                                                                                                                       | on lamp holder                |  |
| Switch                                                                                              | Black in-line (35cm from side of base)       |                         | Traceability label               |                                                                                                                                                                                                                                                       | on felt base                  |  |
| User manual                                                                                         | No                                           |                         | Y' statement label               |                                                                                                                                                                                                                                                       | on the cable next to the plug |  |
| IP rating                                                                                           | 20<br>No                                     |                         | Issue date:                      |                                                                                                                                                                                                                                                       | 21/03/2022 16:23:18           |  |
| Dimmable                                                                                            |                                              |                         |                                  |                                                                                                                                                                                                                                                       |                               |  |
| For packaging and labeling information please refer to our Packaging and Labelling Supplier Manual. |                                              |                         |                                  |                                                                                                                                                                                                                                                       |                               |  |