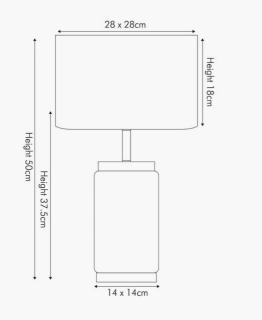

| Product code 3                                                                                      | 0-721-C Product Type                         |                         |                                  | Complete                                                                                                                                                                                                                                              |                               |  |
|-----------------------------------------------------------------------------------------------------|----------------------------------------------|-------------------------|----------------------------------|-------------------------------------------------------------------------------------------------------------------------------------------------------------------------------------------------------------------------------------------------------|-------------------------------|--|
|                                                                                                     |                                              | Description             |                                  | Carrara Marble Effect and Brass Ceramic Table Lamp                                                                                                                                                                                                    |                               |  |
|                                                                                                     |                                              | Range name              |                                  | Carrara                                                                                                                                                                                                                                               |                               |  |
|                                                                                                     |                                              |                         |                                  | 5018207387751                                                                                                                                                                                                                                         |                               |  |
|                                                                                                     |                                              | Supplier code J         |                                  | JINX001                                                                                                                                                                                                                                               |                               |  |
|                                                                                                     |                                              | Country of origin       |                                  | China                                                                                                                                                                                                                                                 |                               |  |
|                                                                                                     |                                              | <b>.</b> .              |                                  | White                                                                                                                                                                                                                                                 |                               |  |
|                                                                                                     |                                              | Selling colour          |                                  | Marble Effect                                                                                                                                                                                                                                         |                               |  |
|                                                                                                     |                                              | Standard material group |                                  | Ceramic and Fabric                                                                                                                                                                                                                                    |                               |  |
|                                                                                                     |                                              | Material composition    |                                  | Ceramic, Linen                                                                                                                                                                                                                                        |                               |  |
|                                                                                                     |                                              | Mail order packaging Y  |                                  | Yes                                                                                                                                                                                                                                                   |                               |  |
|                                                                                                     |                                              | Web description         |                                  | This modern ceramic table lamp with marble effect<br>finish is complemented by the gold metal details<br>offering a contemporary look. Topped with a white<br>faux cotton shade this lamp will fit in most decor<br>styles with its beautiful finish. |                               |  |
|                                                                                                     | Length (side to s                            | ide) (cm)               | Depth (front to back             | (cm)                                                                                                                                                                                                                                                  | Height (top to bottom) (cm)   |  |
| Overall                                                                                             | 28                                           |                         | 28                               |                                                                                                                                                                                                                                                       | 49.5                          |  |
| Base (from complete)                                                                                | 14                                           |                         | 14                               |                                                                                                                                                                                                                                                       | 37.5                          |  |
| Shade (from complete)                                                                               | 28                                           |                         | 28                               |                                                                                                                                                                                                                                                       | 18                            |  |
| Tapered shade top                                                                                   |                                              |                         | n/a                              |                                                                                                                                                                                                                                                       |                               |  |
| Minimum drop                                                                                        | n/a                                          |                         | Pendant body                     |                                                                                                                                                                                                                                                       | n/a                           |  |
|                                                                                                     | 11/a                                         |                         | -                                |                                                                                                                                                                                                                                                       |                               |  |
|                                                                                                     | 04.5                                         |                         | Product weight (kg)              |                                                                                                                                                                                                                                                       | 1.93                          |  |
| Product Box                                                                                         | 31.5                                         |                         | 31.5                             |                                                                                                                                                                                                                                                       | 48                            |  |
| Product Box quantity                                                                                | 1                                            |                         | Product Box weight (kg)          |                                                                                                                                                                                                                                                       | 2.9                           |  |
| Outer Box                                                                                           | n/a                                          |                         | n/a                              |                                                                                                                                                                                                                                                       | n/a                           |  |
| Outer Box quantity n/a                                                                              |                                              |                         | Outer Box weight (kg)            |                                                                                                                                                                                                                                                       | n/a                           |  |
| Number of bulbs                                                                                     | 1                                            |                         | Shade lining colour and material |                                                                                                                                                                                                                                                       | n/a                           |  |
| Bulb                                                                                                | ES/E27 GLS                                   |                         | Shade gimbal size                |                                                                                                                                                                                                                                                       | 42mm                          |  |
| Wattage                                                                                             | 10-12W LED                                   |                         | Shade gimbal type and colour     |                                                                                                                                                                                                                                                       | fixed                         |  |
| Tube riser                                                                                          | 70(h)x13(dia)mm antique brass                |                         | Cord grip                        |                                                                                                                                                                                                                                                       | fixed in base                 |  |
| Lampholder                                                                                          | E27 Black plastic with antique brass casing  |                         | Grommet                          |                                                                                                                                                                                                                                                       | Clear                         |  |
| Cable colour and material                                                                           | Black plastic                                |                         | Felt base/Feet                   |                                                                                                                                                                                                                                                       | Black felt base               |  |
| Cable type                                                                                          | 2x0.75mm <sup>2</sup> , 2m from side of base |                         | UKCA/CE label                    |                                                                                                                                                                                                                                                       | on lamp holder                |  |
| Plug                                                                                                | Black UK 3 pin with 3 amp fuse               |                         | Double insulated label           |                                                                                                                                                                                                                                                       | on lamp holder                |  |
| Switch                                                                                              | Black in-line (35cm from side of base)       |                         | Traceability label               |                                                                                                                                                                                                                                                       | on felt base                  |  |
| User manual                                                                                         | No                                           |                         | Y' statement label               |                                                                                                                                                                                                                                                       | on the cable next to the plug |  |
| IP rating                                                                                           | 20<br>No                                     |                         | Issue date:                      |                                                                                                                                                                                                                                                       | 21/03/2022 16:23:18           |  |
| Dimmable                                                                                            |                                              |                         |                                  |                                                                                                                                                                                                                                                       |                               |  |
| For packaging and labeling information please refer to our Packaging and Labelling Supplier Manual. |                                              |                         |                                  |                                                                                                                                                                                                                                                       |                               |  |