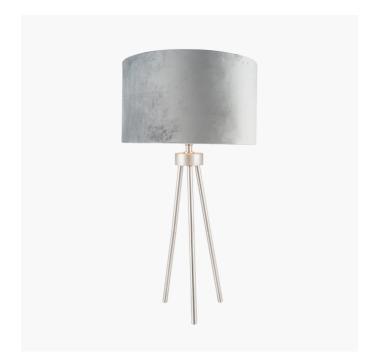

| Product code | 30-719-C | Product Type            | Complete                                                                                                                                                                                                                                                                                     |
|--------------|----------|-------------------------|----------------------------------------------------------------------------------------------------------------------------------------------------------------------------------------------------------------------------------------------------------------------------------------------|
|              |          | Description             | Houston Brushed Silver Metal Tripod Table Lamp                                                                                                                                                                                                                                               |
|              |          | Range name              | Houston Grey                                                                                                                                                                                                                                                                                 |
|              |          | Barcode                 | 5018207387713                                                                                                                                                                                                                                                                                |
|              |          | Supplier code           | JINX001                                                                                                                                                                                                                                                                                      |
|              |          | Country of origin       | China                                                                                                                                                                                                                                                                                        |
|              |          | Standard colour group   | Silver                                                                                                                                                                                                                                                                                       |
|              |          | Selling colour          | Brushed Silver                                                                                                                                                                                                                                                                               |
|              |          | Standard material group | Metal and Fabric                                                                                                                                                                                                                                                                             |
|              |          | Material composition    | Steel, Velvet                                                                                                                                                                                                                                                                                |
|              |          | Mail order packaging    | Yes                                                                                                                                                                                                                                                                                          |
|              |          | Web description         | This contemporary tripod table lamp is a simple yet elegant style with slim legs and a brushed silver finish. The shade is a luxurious grey velvet lined in matching faux cotton adding sophisticated glamour to any room. Also available; a matching floor lamp and a matt black colourway. |
|              | 1        | Clarka side (form)      | 4. b. all (and )                                                                                                                                                                                                                                                                             |