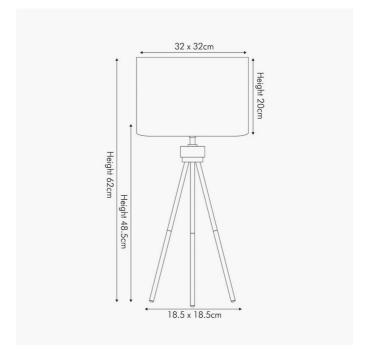

|                                        | Length (side to side) (cm)                      | Depth (front to back) (cm)       | Height (top to bottom) (cm)   |
|----------------------------------------|-------------------------------------------------|----------------------------------|-------------------------------|
| Overall                                | 32                                              | 32                               | 62                            |
| Base (from complete)                   | 18.5                                            | 18.5                             | 48.5                          |
| Shade (from complete)                  | 32                                              | 32                               | 20                            |
| Tapered shade top                      | n/a                                             | n/a                              |                               |
| Minimum drop                           | n/a                                             | Pendant body                     | n/a                           |
|                                        |                                                 | Product weight (kg)              | 0.96                          |
| Product Box                            | 34                                              | 34                               | 24                            |
| Product Box quantity                   | 1                                               | Product Box weight (kg)          | 1.4                           |
| Outer Box                              | n/a                                             | n/a                              | n/a                           |
| Outer Box quantity                     | n/a                                             | Outer Box weight (kg)            | n/a                           |
| Number of bulbs                        | 1                                               | Shade lining colour and material | n/a                           |
| Bulb                                   | ES/E27 GLS                                      | Shade gimbal size                | 42mm                          |
| Wattage                                | 10-12W LED                                      | Shade gimbal type and colour     | fixed                         |
| Tube riser                             | 20(h)x16(dia)mm brushed silver                  | Cord grip                        | fixed in base                 |
| Lampholder                             | er E27 Black plastic with brushed silver casing |                                  | n/a                           |
| able colour and material Black plastic |                                                 | Felt base/Feet                   | Black feet x3                 |
| Cable type                             | 2x0.75mm², 2m from side of base                 | UKCA/CE label                    | on lamp holder                |
| Plug                                   | Black UK 3 pin with 3 amp fuse                  | Double insulated label           | on lamp holder                |
| Switch                                 | Black in-line (35cm from side of base)          | Traceability label               | on cable by the plug          |
| User manual                            | No                                              | Y' statement label               | on the cable next to the plug |
| IP rating 20                           |                                                 | Jacus deter                      | 21/03/2022 16:23:16           |
| Dimmable                               | No                                              | Issue date:                      | 21/03/2022 10.23:10           |