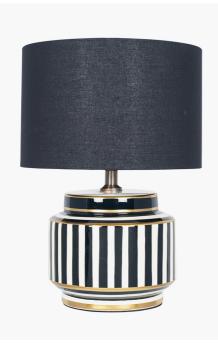

only, however can be paired with several shades from our range. Take a look at our shade page to complete the look. Pair up with our larger monochrome table lamp to add a wow factor to any room. Recommended lampshade size: 30cm