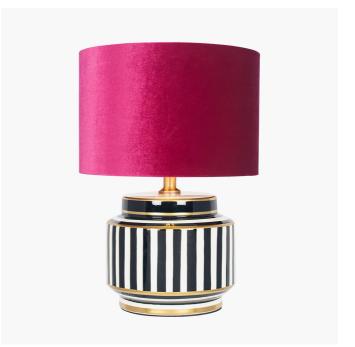

only, however can be paired with several shades from our range. Take a look at our shade page to complete the look. Pair up with our larger monochrome table lamp to add a wow factor to any room. Recommended lampshade size: 30cm