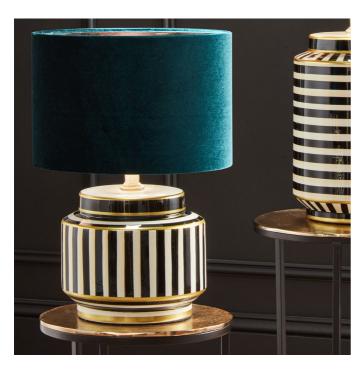

only, however can be paired with several shades from our range. Take a look at our shade page to complete the look. Pair up with our larger monochrome table lamp to add a wow factor to any room. Recommended lampshade size: 30cm