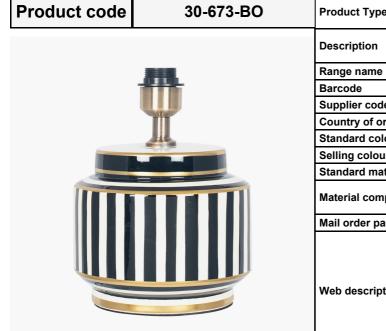

| Product Type            | Base Only                                     |  |
|-------------------------|-----------------------------------------------|--|
| Description             | Mono Humbug Black and White Small Table Lamp  |  |
| Range name              | Mono                                          |  |
| Barcode                 | 5018207386310                                 |  |
| Supplier code           | JING001                                       |  |
| Country of origin       | China                                         |  |
| Standard colour group   | Multi                                         |  |
| Selling colour          | Multi                                         |  |
| Standard material group | Ceramic                                       |  |
| Material composition    | Ceramic                                       |  |
| Mail order packaging    | Yes                                           |  |
|                         | This striking monochrome lamp comes as a base |  |

only, however can be paired with several shades from our range. Take a look at our shade page to complete the look. Pair up with our larger monochrome table lamp to add a wow factor to any room. Recommended lampshade size: 30cm