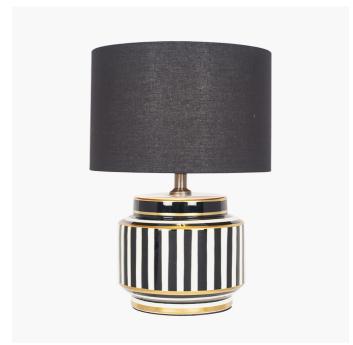

| Product Type            | Base Only                                     |  |
|-------------------------|-----------------------------------------------|--|
| Description             | Mono Humbug Black and White Small Table Lamp  |  |
| Range name              | Mono                                          |  |
| Barcode                 | 5018207386310                                 |  |
| Supplier code           | JING001                                       |  |
| Country of origin       | China                                         |  |
| Standard colour group   | Multi                                         |  |
| Selling colour          | Multi                                         |  |
| Standard material group | Ceramic                                       |  |
| Material composition    | Ceramic                                       |  |
| Mail order packaging    | Yes                                           |  |
|                         | This striking monochrome lamp comes as a base |  |

only, however can be paired with several shades from our range. Take a look at our shade page to complete the look. Pair up with our larger monochrome table lamp to add a wow factor to any room. Recommended lampshade size: 30cm