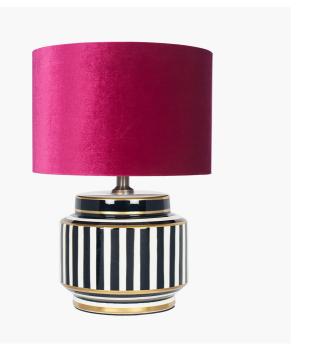

only, however can be paired with several shades from our range. Take a look at our shade page to complete the look. Pair up with our larger monochrome table lamp to add a wow factor to any room. Recommended lampshade size: 30cm